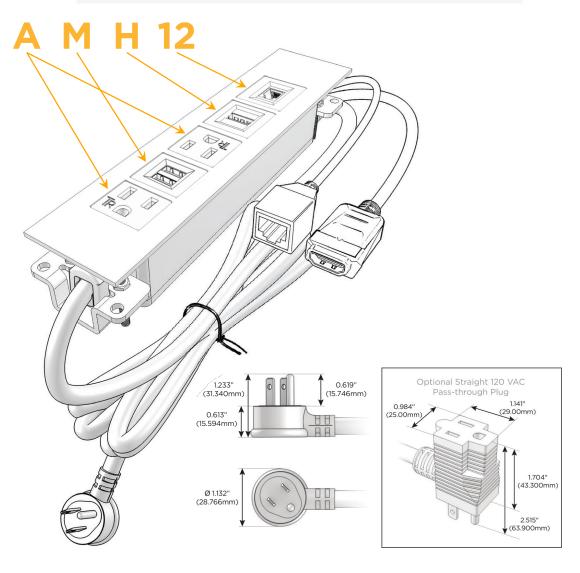

# **Module/Port Options:**

- **Tamper Resistant AC Receptacle**
- USB-A & USB-C (20W)
- Double USB-A (Fast Charging Ports 18W)
- **HDMI**
- CAT 6
- 12 RJ 12
- X Switched AC
- 3-Way Switch (Low Voltage)
- V USB-C (45W High Speed Charging Port)
- USB-C (25W High Speed Charging Port)
- R Switched AC (Rocker Switch)
- D **Dimmer Switch**

# Plug:

Supplied with Low Profile Flat 45° Angle 120 VAC

Optional Standard Straight 120 VAC Plug

Optional Straight 120 VAC Pass-through Plug

- CLEAN, COMPACT DESIGN
- **STREAMLINED**
- LOW PROFILE
- SIDE-EXITING CORDS
- **PLUG & PLAY**
- 6' AC CORD & PLUG (FLAT PLUG STANDARD)
- **CUSTOMIZABLE CONFIGURATIONS AND FINISHES**
- **UL LISTED FOR MOUNTING IN FURNITURE**
- 15A

TOP

mormax.com

Specs: Modules/Ports:

- A Tamper Resistant AC Receptacle
- M Double USB-A (Fast Charging Ports 18W)
- H HDMI
- 12 RJ 12