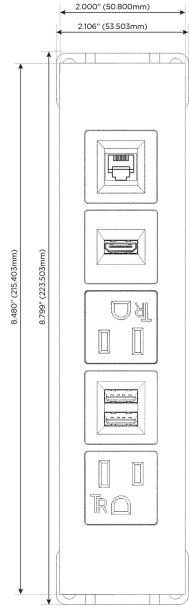

TOP

mormax.com

Specs: Modules/Ports:

- A Tamper Resistant AC Receptacle
- M Double USB-A (Fast Charging Ports 18W)
- H HDMI
- 12 RJ 12