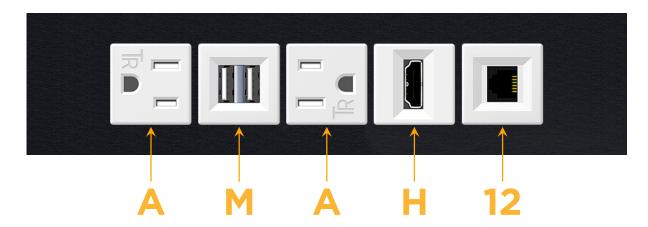

TOP

mormax.com

Specs: Modules/Ports:

- A Tamper Resistant AC Receptacle
- M Double USB-A (Fast Charging Ports 18W)
- H HDMI
- 12 RJ 12