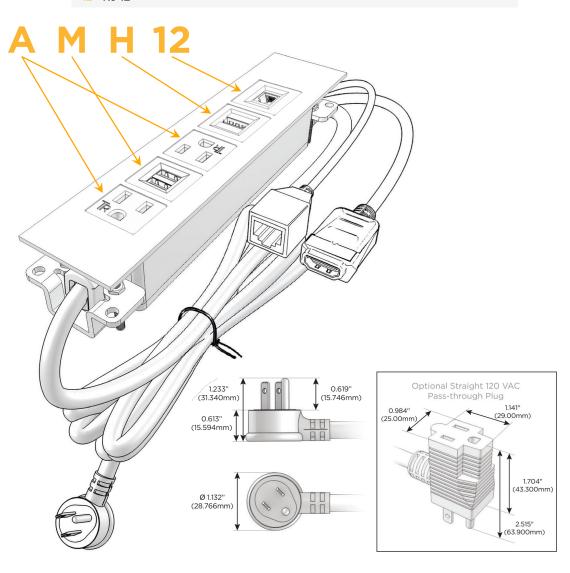

#### **Module/Port Options:**

- **Tamper Resistant AC Receptacle**
- USB-A & USB-C (20W)
- Double USB-A (Fast Charging Ports 18W)
- **HDMI**
- CAT 6
- 12 RJ 12
- X Switched AC
- 3-Way Switch (Low Voltage)
- V USB-C (45W High Speed Charging Port)
- S USB-C (25W High Speed Charging Port)
- R Switched AC (Rocker Switch)
- D Dimmer Switch

#### Plug:

Supplied with Low Profile Flat 45° Angle 120 VAC

Optional Standard Straight 120 VAC Plug

Optional Straight 120 VAC Pass-through Plug

- CLEAN, COMPACT DESIGN
- **STREAMLINED**
- LOW PROFILE
- SIDE-EXITING CORDS
- **PLUG & PLAY**
- 6' AC CORD & PLUG (FLAT PLUG STANDARD)
- **CUSTOMIZABLE CONFIGURATIONS AND FINISHES**
- **UL LISTED FOR MOUNTING IN FURNITURE**
- 15A

## Modules/Ports:

- A Tamper Resistant AC ReceptacleM Double USB-A (Fast Charging Ports 18W)
- H HDMI
- 12 RJ 12