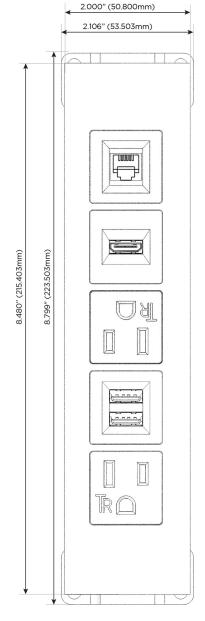

#### **Module/Port Options:**

- **Tamper Resistant AC Receptacle**
- USB-A & USB-C (20W)
- Double USB-A (Fast Charging Ports 18W)
- **HDMI**
- CAT 6
- 12 RJ 12
- X Switched AC
- 3-Way Switch (Low Voltage)
- V USB-C (45W High Speed Charging Port)
- S USB-C (25W High Speed Charging Port)
- R Switched AC (Rocker Switch)
- D Dimmer Switch

## Modules/Ports:

- A Tamper Resistant AC ReceptacleM Double USB-A (Fast Charging Ports 18W)
- H HDMI
- 12 RJ 12