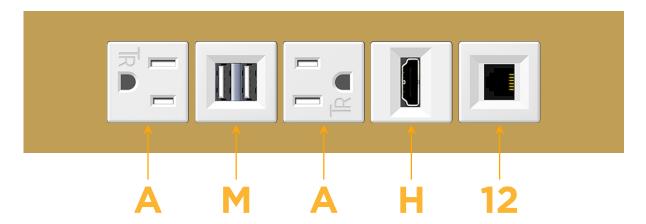

#### **Module/Port Options:**

- **Tamper Resistant AC Receptacle**
- USB-A & USB-C (20W)
- Double USB-A (Fast Charging Ports 18W)
- **HDMI**
- CAT 6
- 12 RJ 12
- X Switched AC
- 3-Way Switch (Low Voltage)
- V USB-C (45W High Speed Charging Port)
- S USB-C (25W High Speed Charging Port)
- R Switched AC (Rocker Switch)
- D Dimmer Switch

## Modules/Ports:

- A Tamper Resistant AC ReceptacleM Double USB-A (Fast Charging Ports 18W)
- H HDMI
- 12 RJ 12