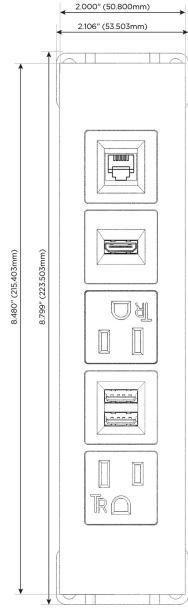

### **Module/Port Options:**

- **Tamper Resistant AC Receptacle**
- USB-A & USB-C (20W)
- Double USB-A (Fast Charging Ports 18W)
- **HDMI**
- CAT 6
- 12 RJ 12
- X Switched AC
- 3-Way Switch (Low Voltage)
- V USB-C (45W High Speed Charging Port)
- USB-C (25W High Speed Charging Port)
- R Switched AC (Rocker Switch)
- D Dimmer Switch

# Distributed by

Mormax Company, Inc.

 $\square$ 

914-699-0101

8 Westchester Plaza Elmsford, NY 10523 sales@mormax.com
mormax.com

TOP

Specs: Modules/Ports:

A Tamper Resistant AC Receptacle

M Double USB-A (Fast Charging Ports - 18W)

H HDMI

12 RJ 12