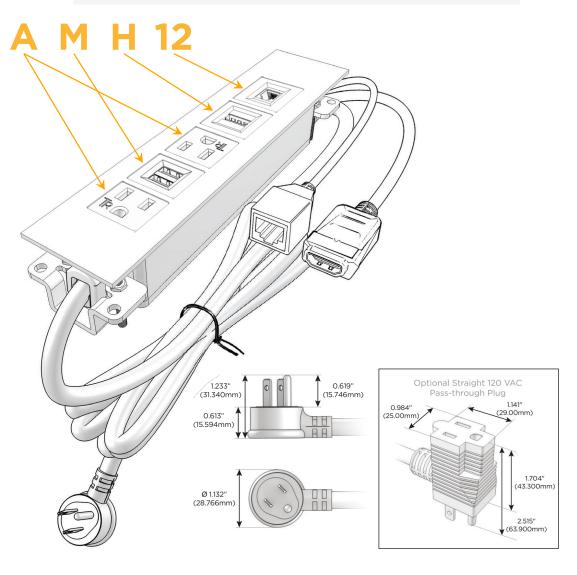

### Plug:

Supplied with Low Profile Flat 45° Angle 120 VAC

Optional Standard Straight 120 VAC Plug

Optional Straight 120 VAC Pass-through Plug

- CLEAN, COMPACT DESIGN
- **STREAMLINED**
- LOW PROFILE
- SIDE-EXITING CORDS
- **PLUG & PLAY**
- 6' AC CORD & PLUG (FLAT PLUG STANDARD)
- **CUSTOMIZABLE CONFIGURATIONS AND FINISHES**
- **UL LISTED FOR MOUNTING IN FURNITURE**
- 15A

# Distributed by

Mormax Company, Inc.

 $\square$ 

914-699-0101

8 Westchester Plaza Elmsford, NY 10523 sales@mormax.com
mormax.com

TOP

Specs: Modules/Ports:

A Tamper Resistant AC Receptacle

M Double USB-A (Fast Charging Ports - 18W)

H HDMI

12 RJ 12