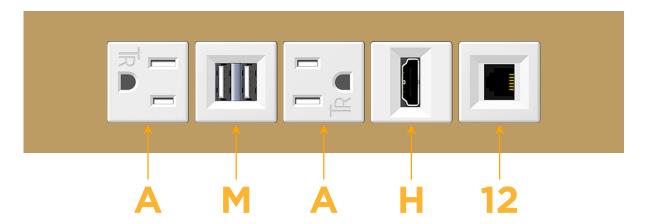

### **Module/Port Options:**

- **Tamper Resistant AC Receptacle**
- USB-A & USB-C (20W)
- Double USB-A (Fast Charging Ports 18W)
- **HDMI**
- CAT 6
- 12 RJ 12
- X Switched AC
- 3-Way Switch (Low Voltage)
- V USB-C (45W High Speed Charging Port)
- USB-C (25W High Speed Charging Port)
- R Switched AC (Rocker Switch)
- D Dimmer Switch

# Distributed by

Mormax Company, Inc.

 $\square$ 

914-699-0101

8 Westchester Plaza Elmsford, NY 10523 sales@mormax.com
mormax.com

TOP

Specs: Modules/Ports:

A Tamper Resistant AC Receptacle

M Double USB-A (Fast Charging Ports - 18W)

H HDMI

12 RJ 12