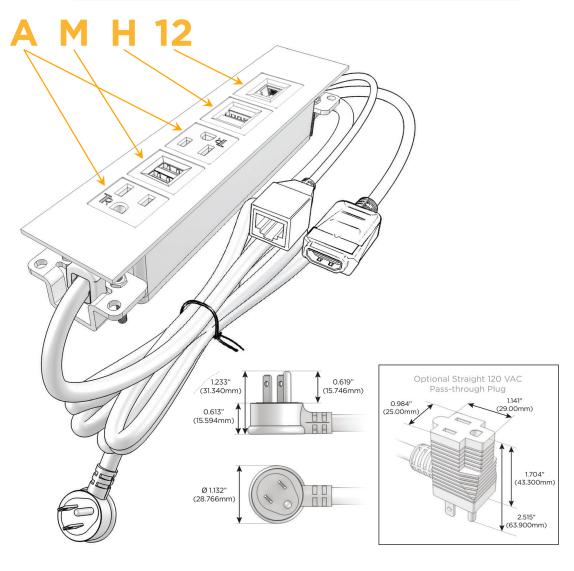

#### **Module/Port Options:**

- **Tamper Resistant AC Receptacle**
- USB-A & USB-C (20W)
- Double USB-A (Fast Charging Ports 18W)
- **HDMI**
- CAT 6
- 12 RJ 12
- X Switched AC
- 3-Way Switch (Low Voltage)
- V USB-C (45W High Speed Charging Port)
- S USB-C (25W High Speed Charging Port)
- R Switched AC (Rocker Switch)
- D Dimmer Switch

#### Plug:

Supplied with Low Profile Flat 45° Angle 120 VAC

Optional Standard Straight 120 VAC Plug

Optional Straight 120 VAC Pass-through Plug

- CLEAN, COMPACT DESIGN
- **STREAMLINED**
- LOW PROFILE
- SIDE-EXITING CORDS
- **PLUG & PLAY**
- 6' AC CORD & PLUG (FLAT PLUG STANDARD)
- **CUSTOMIZABLE CONFIGURATIONS AND FINISHES**
- **UL LISTED FOR MOUNTING IN FURNITURE**
- 15A

## **Modules/Ports:**

- **Tamper Resistant AC Receptacle**
- Double USB-A (Fast Charging Ports 18W)
- HDMI
- RJ 12