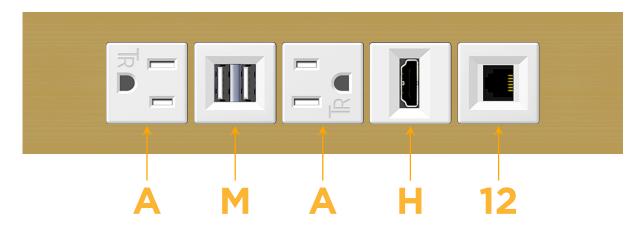

#### **Module/Port Options:**

- **Tamper Resistant AC Receptacle**
- USB-A & USB-C (20W)
- Double USB-A (Fast Charging Ports 18W)
- **HDMI**
- CAT 6
- 12 RJ 12
- X Switched AC
- 3-Way Switch (Low Voltage)
- V USB-C (45W High Speed Charging Port)
- S USB-C (25W High Speed Charging Port)
- R Switched AC (Rocker Switch)
- D Dimmer Switch

## **Modules/Ports:**

- **Tamper Resistant AC Receptacle**
- Double USB-A (Fast Charging Ports 18W)
- HDMI
- RJ 12