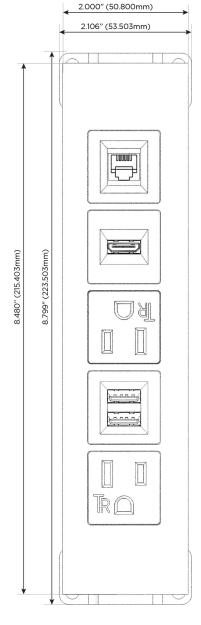

#### **Module/Port Options:**

- **Tamper Resistant AC Receptacle**
- USB-A & USB-C (20W)
- Double USB-A (Fast Charging Ports 18W)
- **HDMI**
- CAT 6
- 12 RJ 12
- X Switched AC
- 3-Way Switch (Low Voltage)
- V USB-C (45W High Speed Charging Port)
- S USB-C (25W High Speed Charging Port)
- R Switched AC (Rocker Switch)
- D Dimmer Switch

## **Modules/Ports:**

- **Tamper Resistant AC Receptacle**
- Double USB-A (Fast Charging Ports 18W)
- HDMI
- RJ 12