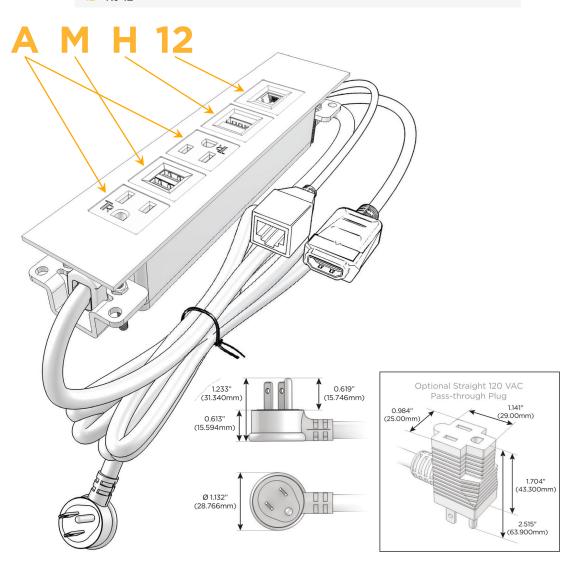

## **Module/Port Options:**

- **Tamper Resistant AC Receptacle**
- USB-A & USB-C (20W)
- Double USB-A (Fast Charging Ports 18W)
- **HDMI**
- CAT 6
- 12 RJ 12
- X Switched AC
- 3-Way Switch (Low Voltage)
- V USB-C (45W High Speed Charging Port)
- USB-C (25W High Speed Charging Port)
- R Switched AC (Rocker Switch)
- D **Dimmer Switch**

#### Plug:

Supplied with Low Profile Flat 45° Angle 120 VAC

Optional Standard Straight 120 VAC Plug

Optional Straight 120 VAC Pass-through Plug

- CLEAN, COMPACT DESIGN
- **STREAMLINED**
- LOW PROFILE
- SIDE-EXITING CORDS
- **PLUG & PLAY**
- 6' AC CORD & PLUG (FLAT PLUG STANDARD)
- **CUSTOMIZABLE CONFIGURATIONS AND FINISHES**
- **UL LISTED FOR MOUNTING IN FURNITURE**
- 15A

A Tamper Resistant AC Receptacle

M Double USB-A (Fast Charging Ports - 18W)

H HDMI

12 RJ 12