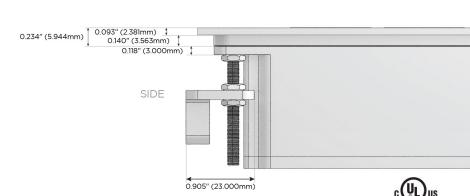

gh Speed Charging Port)
- R Switched AC (Rocker Switch)
- D **Dimmer Switch**

#### Plug:

Supplied with Low Profile Flat 45° Angle 120 VAC

Optional Standard Straight 120 VAC Plug

Optional Straight 120 VAC Pass-through Plug

- CLEAN, COMPACT DESIGN
- **STREAMLINED**
- LOW PROFILE
- SIDE-EXITING CORDS
- **PLUG & PLAY**
- 6' AC CORD & PLUG (FLAT PLUG STANDARD)
- **CUSTOMIZABLE CONFIGURATIONS AND FINISHES**
- **UL LISTED FOR MOUNTING IN FURNITURE**
- 15A





#### AC POWER & DATA CONNECTIVITY SOLUTION

M-POWER-5TW-AMAH12-BATP

Specs:

# Distributed by



Mormax Company, Inc.
8 Westchester Plaza

Elmsford, NY 10523

<u>&</u>

914-699-0101



sales@mormax.com mormax.com

TOP

Modules/Ports:

A Tamper Resistant AC Receptacle

M Double USB-A (Fast Charging Ports - 18W)

H HDMI

12 RJ 12