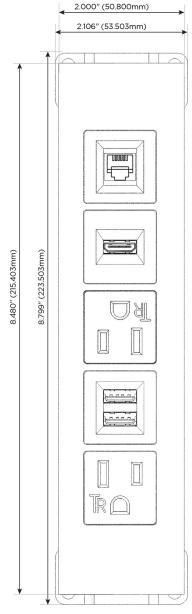

## **Module/Port Options:**

- **Tamper Resistant AC Receptacle**
- USB-A & USB-C (20W)
- Double USB-A (Fast Charging Ports 18W)
- **HDMI**
- CAT 6
- 12 RJ 12
- X Switched AC
- 3-Way Switch (Low Voltage)
- V USB-C (45W High Speed Charging Port)
- USB-C (25W High Speed Charging Port)
- R Switched AC (Rocker Switch)
- D **Dimmer Switch**

A Tamper Resistant AC Receptacle

M Double USB-A (Fast Charging Ports - 18W)

H HDMI

12 RJ 12