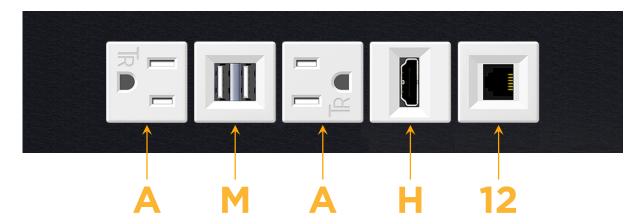

## **Module/Port Options:**

- **Tamper Resistant AC Receptacle**
- USB-A & USB-C (20W)
- Double USB-A (Fast Charging Ports 18W)
- **HDMI**
- CAT 6
- 12 RJ 12
- X Switched AC
- 3-Way Switch (Low Voltage)
- V USB-C (45W High Speed Charging Port)
- USB-C (25W High Speed Charging Port)
- R Switched AC (Rocker Switch)
- D **Dimmer Switch**

A Tamper Resistant AC Receptacle

M Double USB-A (Fast Charging Ports - 18W)

H HDMI

12 RJ 12