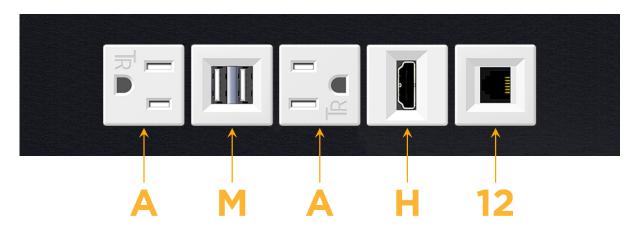

## Modules/Ports:

- A Tamper Resistant AC Receptacle
- M Double USB-A (Fast Charging Ports 18W)
- H HDMI
- 12 RJ 12