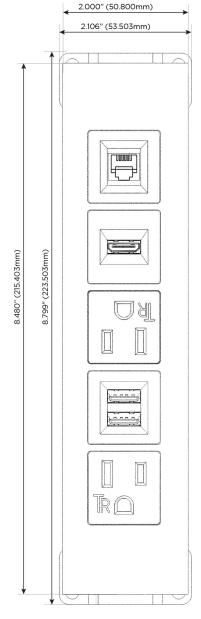

## Modules/Ports:

- A Tamper Resistant AC Receptacle
- M Double USB-A (Fast Charging Ports 18W)
- H HDMI
- 12 RJ 12