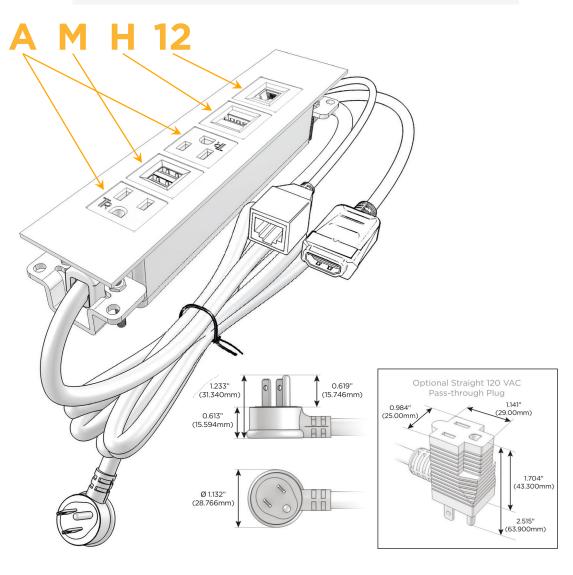

#### AC POWER & DATA CONNECTIVITY SOLUTION

M-POWER-5TW-AMAH12-B2ATP

Distributed by

Mormax Company, Inc. 8 Westchester Plaza

Elmsford, NY 10523

914-699-0101 sales@mormax.com

mormax.com

Metro Light & Power's line of power & data solutions offers sophisticated design elements combined with greater ease of installation. Streamlined and low-profile, enhanced by side-exiting cords, our outlets advance the industry with their cutting edge look and feel. We believe flexibility is key, and we provide a variety of mounting options, including the ability to mount in limited spaces. Our outlets are available in many finishes and configurations, in addition to a custom color and finish capability for our clients.

#### Plug:

Supplied with Low Profile Flat 45° Angle 120 VAC

Optional Standard Straight 120 VAC Plug

Optional Straight 120 VAC Pass-through Plug

- CLEAN, COMPACT DESIGN
- **STREAMLINED**
- LOW PROFILE
- SIDE-EXITING CORDS
- **PLUG & PLAY**
- 6' AC CORD & PLUG (FLAT PLUG STANDARD)
- **CUSTOMIZABLE CONFIGURATIONS AND FINISHES**
- **UL LISTED FOR MOUNTING IN FURNITURE**
- 15A

## Modules/Ports:

- A Tamper Resistant AC Receptacle
- M Double USB-A (Fast Charging Ports 18W)
- H HDMI
- 12 RJ 12