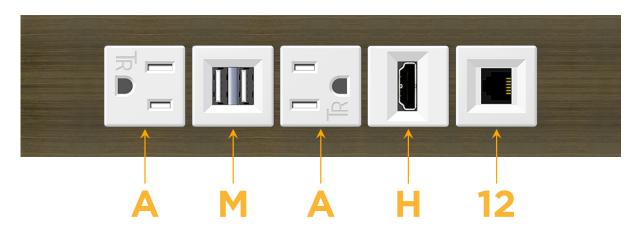

# Module/Port Options:

- **Tamper Resistant AC Receptacle** Α
- USB-A & USB-C (20W) E
- Double USB-A (Fast Charging Ports 18W) Μ
- HDMI H.
- CAT 6 6
- 12 RJ 12
- X Switched AC
- Y 3-Way Switch (Low Voltage)
- V USB-C (45W High Speed Charging Port)
- S USB-C (25W High Speed Charging Port)
- R Switched AC (Rocker Switch)
- D Dimmer Switch