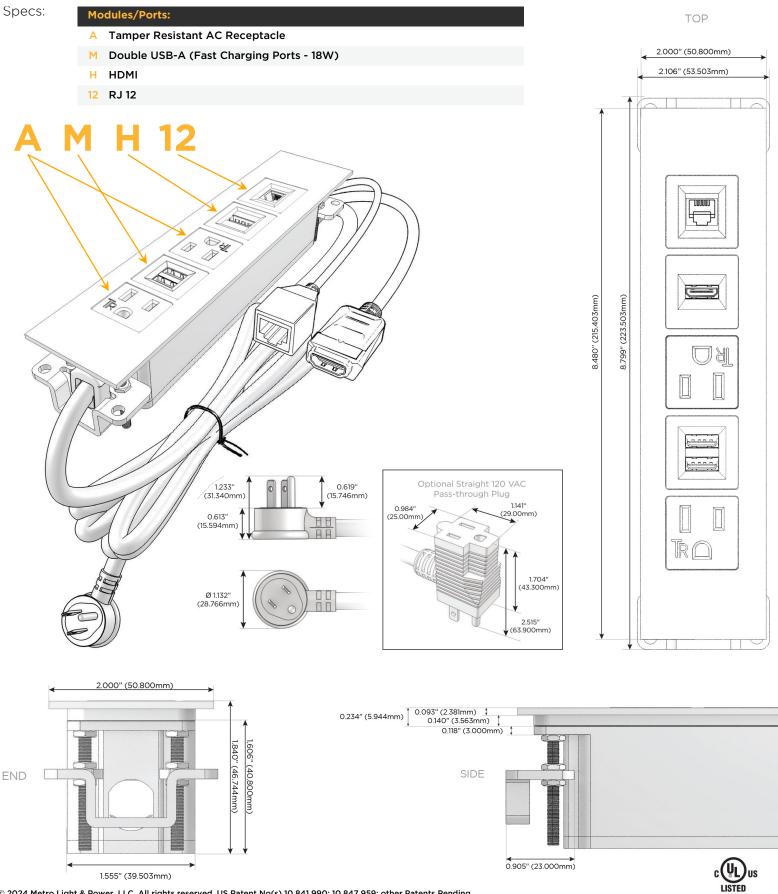

# Module/Port Options:

- **Tamper Resistant AC Receptacle** Α
- USB-A & USB-C (20W) E
- Double USB-A (Fast Charging Ports 18W) Μ
- HDMI H.
- CAT 6 6
- 12 RJ 12
- X Switched AC
- Y 3-Way Switch (Low Voltage)
- V USB-C (45W High Speed Charging Port)
- S USB-C (25W High Speed Charging Port)
- R Switched AC (Rocker Switch)
- D Dimmer Switch

#### Plug:

Supplied with Low Profile Flat 45° Angle 120 VAC Plug

- **Optional Standard Straight 120 VAC Plug**
- Optional Straight 120 VAC Pass-through Plug

- CLEAN, COMPACT DESIGN
- STREAMLINED
- LOW PROFILE
- SIDE-EXITING CORDS
- **PLUG & PLAY**
- 6' AC CORD & PLUG (FLAT PLUG STANDARD)
- CUSTOMIZABLE CONFIGURATIONS AND FINISHES
- UL LISTED FOR MOUNTING IN FURNITURE
- 15A