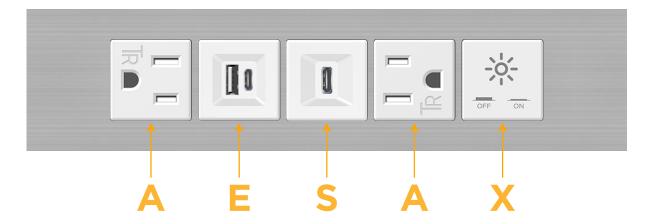

## **Module/Port Options:**

- **Tamper Resistant AC Receptacle**
- USB-A & USB-C (20W)
- Double USB-A (Fast Charging Ports 18W)
- **HDMI**
- CAT 6
- 12 RJ 12
- X Switched AC
- 3-Way Switch (Low Voltage)
- V USB-C (45W High Speed Charging Port)
- USB-C (25W High Speed Charging Port)
- R Switched AC (Rocker Switch)
- D **Dimmer Switch**

### **Modules/Ports:**

- **Tamper Resistant AC Receptacle**
- USB-A & USB-C (20W)
- USB-C (25W High Speed Charging Port)
- Switched AC