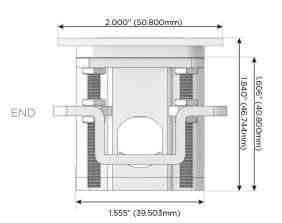

Port)
- R Switched AC (Rocker Switch)
- D **Dimmer Switch**

### Plug:

Supplied with Low Profile Flat 45° Angle 120 VAC

Optional Standard Straight 120 VAC Plug

Optional Straight 120 VAC Pass-through Plug

- CLEAN, COMPACT DESIGN
- **STREAMLINED**
- LOW PROFILE
- SIDE-EXITING CORDS
- **PLUG & PLAY**
- 6' AC CORD & PLUG (FLAT PLUG STANDARD)
- **CUSTOMIZABLE CONFIGURATIONS AND FINISHES**
- **UL LISTED FOR MOUNTING IN FURNITURE**
- 15A





#### AC POWER & DATA CONNECTIVITY SOLUTION

M-POWER-5TW-AESAX-SS4TP

Specs:

# MORMAX

Mormax Company, Inc.

Distributed by

8 Westchester Plaza Elmsford, NY 10523

914-699-0101

sales@mormax.com mormax.com

TOP

### **Modules/Ports:**

- **Tamper Resistant AC Receptacle**
- USB-A & USB-C (20W)
- USB-C (25W High Speed Charging Port)
- Switched AC