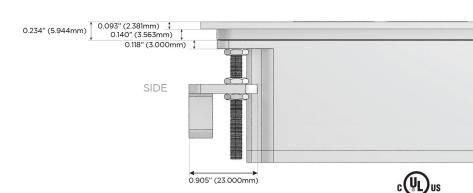

rt)
- R Switched AC (Rocker Switch)
- D **Dimmer Switch**

### Plug:

Supplied with Low Profile Flat 45° Angle 120 VAC

Optional Standard Straight 120 VAC Plug

Optional Straight 120 VAC Pass-through Plug

- CLEAN, COMPACT DESIGN
- **STREAMLINED**
- LOW PROFILE
- SIDE-EXITING CORDS
- **PLUG & PLAY**
- 6' AC CORD & PLUG (FLAT PLUG STANDARD)
- **CUSTOMIZABLE CONFIGURATIONS AND FINISHES**
- **UL LISTED FOR MOUNTING IN FURNITURE**
- 15A





#### AC POWER & DATA CONNECTIVITY SOLUTION

M-POWER-5TW-AESAX-SS4TP

Specs:

# MORMAX

Mormax Company, Inc.

Distributed by

8 Westchester Plaza Elmsford, NY 10523

914-699-0101

sales@mormax.com mormax.com

TOP

### **Modules/Ports:**

- **Tamper Resistant AC Receptacle**
- USB-A & USB-C (20W)
- USB-C (25W High Speed Charging Port)
- Switched AC