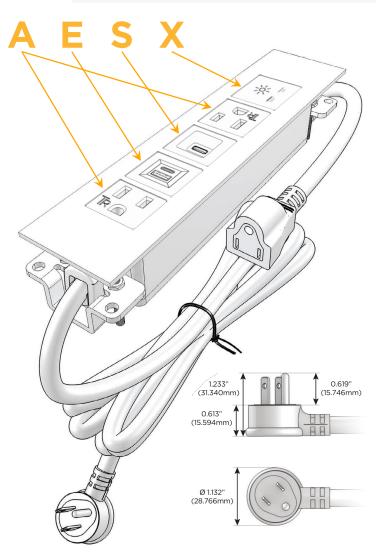

### Plug:

Supplied with Low Profile Flat 45° Angle 120 VAC

Optional Standard Straight 120 VAC Plug

Optional Straight 120 VAC Pass-through Plug

- CLEAN, COMPACT DESIGN
- **STREAMLINED**
- LOW PROFILE
- SIDE-EXITING CORDS
- **PLUG & PLAY**
- 6' AC CORD & PLUG (FLAT PLUG STANDARD)
- **CUSTOMIZABLE CONFIGURATIONS AND FINISHES**
- **UL LISTED FOR MOUNTING IN FURNITURE**
- 15A