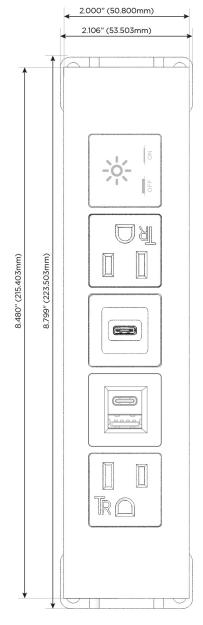

## **Module/Port Options:**

- **Tamper Resistant AC Receptacle**
- USB-A & USB-C (20W)
- Double USB-A (Fast Charging Ports 18W)
- **HDMI**
- CAT 6
- 12 RJ 12
- X Switched AC
- 3-Way Switch (Low Voltage)
- V USB-C (45W High Speed Charging Port)
- USB-C (25W High Speed Charging Port)
- R Switched AC (Rocker Switch)
- D **Dimmer Switch**

### **Modules/Ports:**

- **Tamper Resistant AC Receptacle**
- USB-A & USB-C (20W)
- USB-C (25W High Speed Charging Port)
- Switched AC