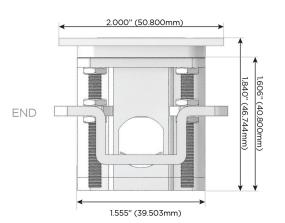

itched AC (Rocker Switch)
- D **Dimmer Switch**

## Plug:

Supplied with Low Profile Flat 45° Angle 120 VAC

Optional Standard Straight 120 VAC Plug

Optional Straight 120 VAC Pass-through Plug

- CLEAN, COMPACT DESIGN
- **STREAMLINED**
- LOW PROFILE
- SIDE-EXITING CORDS
- **PLUG & PLAY**
- 6' AC CORD & PLUG (FLAT PLUG STANDARD)
- **CUSTOMIZABLE CONFIGURATIONS AND FINISHES**
- **UL LISTED FOR MOUNTING IN FURNITURE**
- 15A





Specs:

#### AC POWER & DATA CONNECTIVITY SOLUTION

M-POWER-5TW-AESAX-SS4ATP

# Distributed by



Mormax Company, Inc.
8 Westchester Plaza

Elmsford, NY 10523

<u>&</u> '

914-699-0101

 $\searrow$ 

sales@mormax.com

mormax.com

Modules/Ports:

- A Tamper Resistant AC Receptacle
- E USB-A & USB-C (20W)
- S USB-C (25W High Speed Charging Port)
- X Switched AC