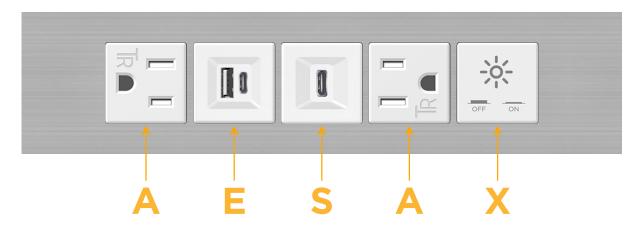

Modules/Ports:

- A Tamper Resistant AC Receptacle
- E USB-A & USB-C (20W)
- S USB-C (25W High Speed Charging Port)
- X Switched AC