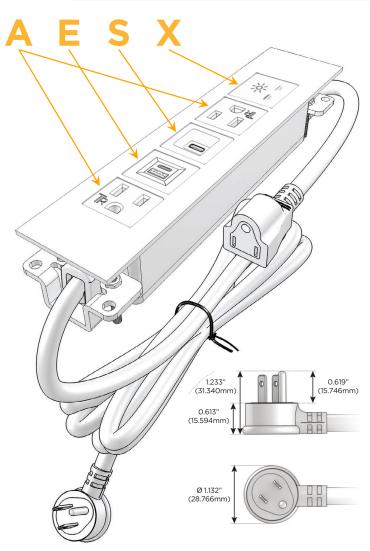

## Plug:

Supplied with Low Profile Flat 45° Angle 120 VAC

Optional Standard Straight 120 VAC Plug

Optional Straight 120 VAC Pass-through Plug

- CLEAN, COMPACT DESIGN
- **STREAMLINED**
- LOW PROFILE
- SIDE-EXITING CORDS
- **PLUG & PLAY**
- 6' AC CORD & PLUG (FLAT PLUG STANDARD)
- **CUSTOMIZABLE CONFIGURATIONS AND FINISHES**
- **UL LISTED FOR MOUNTING IN FURNITURE**
- 15A

Modules/Ports:

- A Tamper Resistant AC Receptacle
- E USB-A & USB-C (20W)
- S USB-C (25W High Speed Charging Port)
- X Switched AC