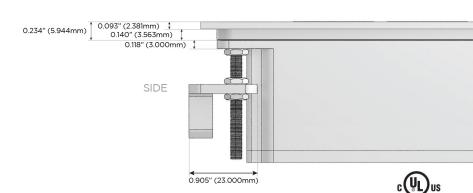

ched AC (Rocker Switch)
- D **Dimmer Switch**

## Plug:

Supplied with Low Profile Flat 45° Angle 120 VAC

Optional Standard Straight 120 VAC Plug

Optional Straight 120 VAC Pass-through Plug

- CLEAN, COMPACT DESIGN
- **STREAMLINED**
- LOW PROFILE
- SIDE-EXITING CORDS
- **PLUG & PLAY**
- 6' AC CORD & PLUG (FLAT PLUG STANDARD)
- **CUSTOMIZABLE CONFIGURATIONS AND FINISHES**
- **UL LISTED FOR MOUNTING IN FURNITURE**
- 15A





Specs:

#### AC POWER & DATA CONNECTIVITY SOLUTION

M-POWER-5TW-AESAX-SS4ATP

# Distributed by



Mormax Company, Inc.
8 Westchester Plaza

Elmsford, NY 10523

<u>&</u> '

914-699-0101

 $\searrow$ 

sales@mormax.com

mormax.com

Modules/Ports:

- A Tamper Resistant AC Receptacle
- E USB-A & USB-C (20W)
- S USB-C (25W High Speed Charging Port)
- X Switched AC