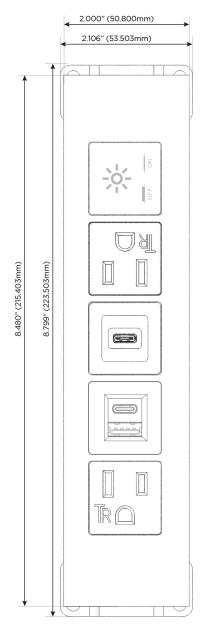

#### **Module/Port Options:**

- **Tamper Resistant AC Receptacle**
- USB-A & USB-C (20W)
- Double USB-A (Fast Charging Ports 18W)
- **HDMI**
- CAT 6
- 12 RJ 12
- X Switched AC
- 3-Way Switch (Low Voltage)
- V USB-C (45W High Speed Charging Port)
- USB-C (25W High Speed Charging Port)
- R Switched AC (Rocker Switch)
- D **Dimmer Switch**

Modules/Ports:

- A Tamper Resistant AC Receptacle
- E USB-A & USB-C (20W)
- S USB-C (25W High Speed Charging Port)
- X Switched AC