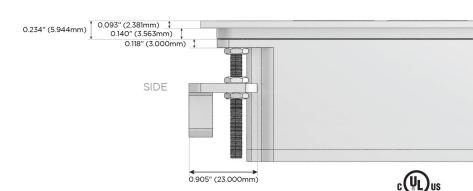

# Plug:

Supplied with Low Profile Flat 45° Angle 120 VAC Plug

Optional Standard Straight 120 VAC Plug

Optional Straight 120 VAC Pass-through Plug

- CLEAN, COMPACT DESIGN
- STREAMLINED
- LOW PROFILE
- SIDE-EXITING CORDS
- PLUG & PLAY
- 6' AC CORD & PLUG (FLAT PLUG STANDARD)
- CUSTOMIZABLE CONFIGURATIONS AND FINISHES
- UL LISTED FOR MOUNTING IN FURNITURE
- 15A