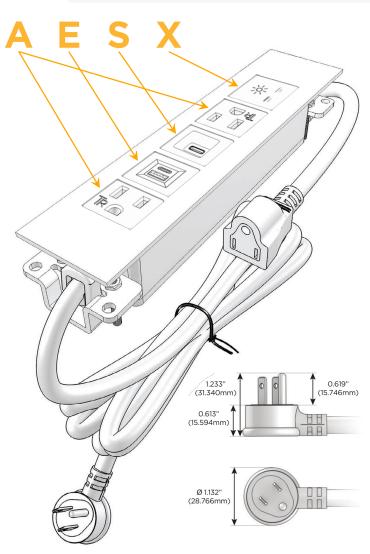

#### **Module/Port Options:**

- A Tamper Resistant AC Receptacle
- E USB-A & USB-C (20W)
- M Double USB-A (Fast Charging Ports 18W)
- H HDMI
- 6 CAT 6
- 12 RJ 12
- X Switched AC
- Y 3-Way Switch (Low Voltage)
- V USB-C (45W High Speed Charging Port)
- S USB-C (25W High Speed Charging Port)
- R Switched AC (Rocker Switch)
- **D** Dimmer Switch

# Plug:

Supplied with Low Profile Flat 45° Angle 120 VAC Plug

Optional Standard Straight 120 VAC Plug

Optional Straight 120 VAC Pass-through Plug

- CLEAN, COMPACT DESIGN
- STREAMLINED
- LOW PROFILE
- SIDE-EXITING CORDS
- PLUG & PLAY
- 6' AC CORD & PLUG (FLAT PLUG STANDARD)
- CUSTOMIZABLE CONFIGURATIONS AND FINISHES
- UL LISTED FOR MOUNTING IN FURNITURE
- 15A

**Modules/Ports:** 

**Tamper Resistant AC Receptacle** 

USB-A & USB-C (20W)

USB-C (25W High Speed Charging Port)

Switched AC