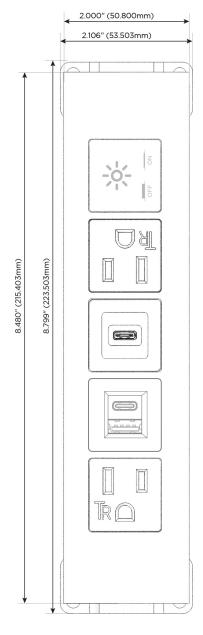

#### **Module/Port Options:**

- A Tamper Resistant AC Receptacle
- E USB-A & USB-C (20W)
- M Double USB-A (Fast Charging Ports 18W)
- H HDMI
- 6 CAT 6
- 12 RJ 12
- X Switched AC
- Y 3-Way Switch (Low Voltage)
- V USB-C (45W High Speed Charging Port)
- S USB-C (25W High Speed Charging Port)
- R Switched AC (Rocker Switch)
- **D** Dimmer Switch

**Modules/Ports:** 

**Tamper Resistant AC Receptacle** 

USB-A & USB-C (20W)

USB-C (25W High Speed Charging Port)

Switched AC