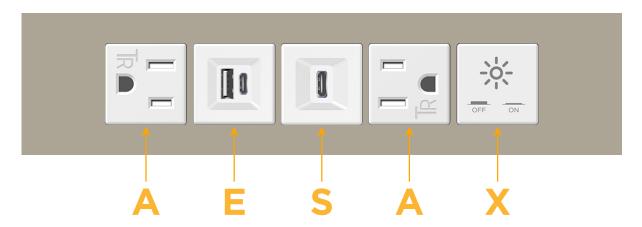

#### **Module/Port Options:**

- A Tamper Resistant AC Receptacle
- E USB-A & USB-C (20W)
- M Double USB-A (Fast Charging Ports 18W)
- H HDMI
- 6 CAT 6
- 12 RJ 12
- X Switched AC
- Y 3-Way Switch (Low Voltage)
- V USB-C (45W High Speed Charging Port)
- S USB-C (25W High Speed Charging Port)
- R Switched AC (Rocker Switch)
- **D** Dimmer Switch

**Modules/Ports:** 

**Tamper Resistant AC Receptacle** 

USB-A & USB-C (20W)

USB-C (25W High Speed Charging Port)

Switched AC