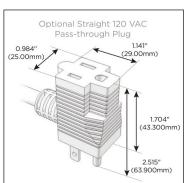

# Plug:

Supplied with Low Profile Flat 45° Angle 120 VAC Plug

Optional Standard Straight 120 VAC Plug

Optional Straight 120 VAC Pass-through Plug

- CLEAN, COMPACT DESIGN
- STREAMLINED
- LOW PROFILE
- SIDE-EXITING CORDS
- PLUG & PLAY
- 6' AC CORD & PLUG (FLAT PLUG STANDARD)
- CUSTOMIZABLE CONFIGURATIONS AND FINISHES
- UL LISTED FOR MOUNTING IN FURNITURE
- 15A