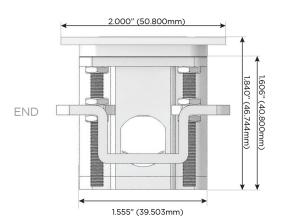

# Plug:

Supplied with Low Profile Flat 45° Angle 120 VAC Plug

Optional Standard Straight 120 VAC Plug

Optional Straight 120 VAC Pass-through Plug

- CLEAN, COMPACT DESIGN
- STREAMLINED
- LOW PROFILE
- SIDE-EXITING CORDS
- PLUG & PLAY
- 6' AC CORD & PLUG (FLAT PLUG STANDARD)
- CUSTOMIZABLE CONFIGURATIONS AND FINISHES
- UL LISTED FOR MOUNTING IN FURNITURE
- 15A