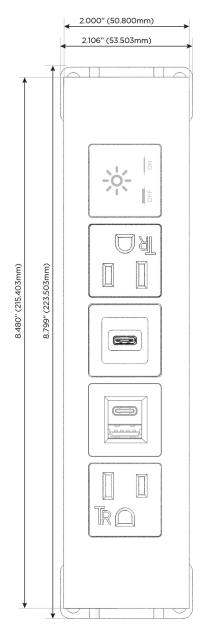

#### **Module/Port Options:**

- **Tamper Resistant AC Receptacle**
- USB-A & USB-C (20W)
- Double USB-A (Fast Charging Ports 18W)
- **HDMI**
- CAT 6
- 12 RJ 12
- X Switched AC
- 3-Way Switch (Low Voltage)
- V USB-C (45W High Speed Charging Port)
- USB-C (25W High Speed Charging Port)
- R Switched AC (Rocker Switch)
- D **Dimmer Switch**

## Modules/Ports:

- A Tamper Resistant AC Receptacle
- E USB-A & USB-C (20W)
- S USB-C (25W High Speed Charging Port)
- X Switched AC