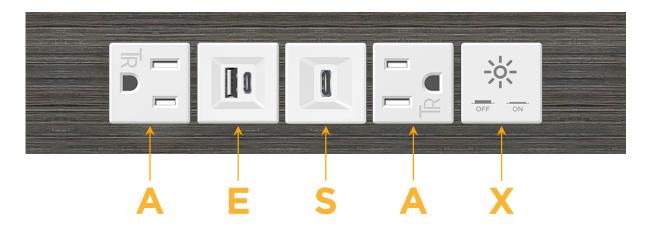

#### **Module/Port Options:**

- **Tamper Resistant AC Receptacle**
- USB-A & USB-C (20W)
- Double USB-A (Fast Charging Ports 18W)
- **HDMI**
- CAT 6
- 12 RJ 12
- X Switched AC
- 3-Way Switch (Low Voltage)
- V USB-C (45W High Speed Charging Port)
- USB-C (25W High Speed Charging Port)
- R Switched AC (Rocker Switch)
- D **Dimmer Switch**

## Modules/Ports:

- A Tamper Resistant AC Receptacle
- E USB-A & USB-C (20W)
- S USB-C (25W High Speed Charging Port)
- X Switched AC