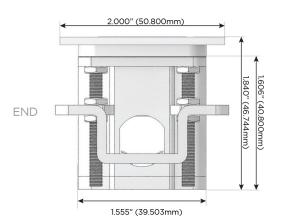

Switched AC (Rocker Switch)
- D **Dimmer Switch**

#### Plug:

Supplied with Low Profile Flat 45° Angle 120 VAC

Optional Standard Straight 120 VAC Plug

Optional Straight 120 VAC Pass-through Plug

- CLEAN, COMPACT DESIGN
- **STREAMLINED**
- LOW PROFILE
- SIDE-EXITING CORDS
- **PLUG & PLAY**
- 6' AC CORD & PLUG (FLAT PLUG STANDARD)
- **CUSTOMIZABLE CONFIGURATIONS AND FINISHES**
- **UL LISTED FOR MOUNTING IN FURNITURE**
- 15A





#### AC POWER & DATA CONNECTIVITY SOLUTION

M-POWER-5TW-AESAX-S3ATP

# Distributed by

MORMAX

Mormax Company, Inc.
8 Westchester Plaza

Elmsford, NY 10523

914-699-0101

 $\searrow$ 

sales@mormax.com

mormax.com

Specs:

## Modules/Ports:

- A Tamper Resistant AC Receptacle
- E USB-A & USB-C (20W)
- S USB-C (25W High Speed Charging Port)
- X Switched AC