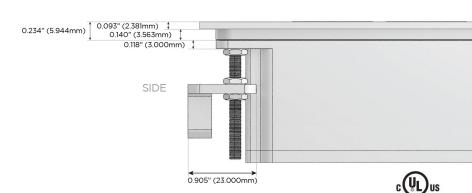

itched AC (Rocker Switch)
- D **Dimmer Switch**

#### Plug:

Supplied with Low Profile Flat 45° Angle 120 VAC

Optional Standard Straight 120 VAC Plug

Optional Straight 120 VAC Pass-through Plug

- CLEAN, COMPACT DESIGN
- **STREAMLINED**
- LOW PROFILE
- SIDE-EXITING CORDS
- **PLUG & PLAY**
- 6' AC CORD & PLUG (FLAT PLUG STANDARD)
- **CUSTOMIZABLE CONFIGURATIONS AND FINISHES**
- **UL LISTED FOR MOUNTING IN FURNITURE**
- 15A





#### AC POWER & DATA CONNECTIVITY SOLUTION

M-POWER-5TW-AESAX-S3ATP

# Distributed by

MORMAX

Mormax Company, Inc.
8 Westchester Plaza

Elmsford, NY 10523

914-699-0101

 $\searrow$ 

sales@mormax.com

mormax.com

Specs:

## Modules/Ports:

- A Tamper Resistant AC Receptacle
- E USB-A & USB-C (20W)
- S USB-C (25W High Speed Charging Port)
- X Switched AC