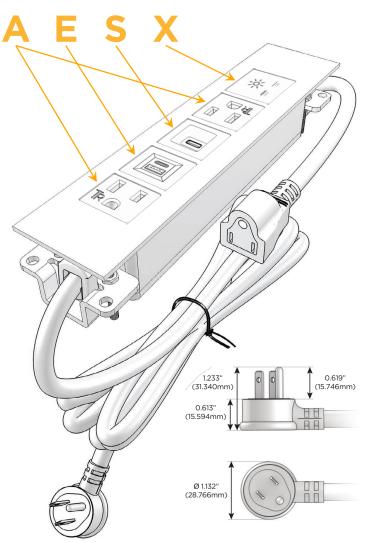

#### Plug:

Supplied with Low Profile Flat 45° Angle 120 VAC

Optional Standard Straight 120 VAC Plug

Optional Straight 120 VAC Pass-through Plug

- CLEAN, COMPACT DESIGN
- **STREAMLINED**
- LOW PROFILE
- SIDE-EXITING CORDS
- **PLUG & PLAY**
- 6' AC CORD & PLUG (FLAT PLUG STANDARD)
- **CUSTOMIZABLE CONFIGURATIONS AND FINISHES**
- **UL LISTED FOR MOUNTING IN FURNITURE**
- 15A

## Modules/Ports:

- A Tamper Resistant AC Receptacle
- E USB-A & USB-C (20W)
- S USB-C (25W High Speed Charging Port)
- X Switched AC