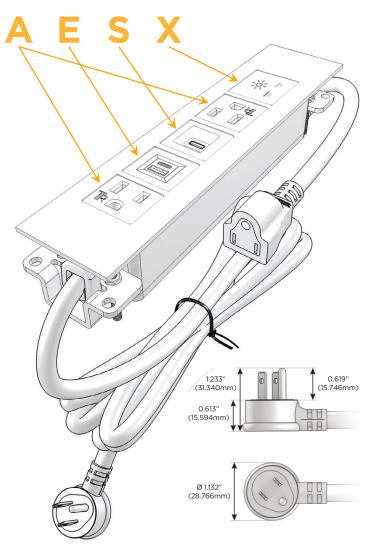

#### Plug:

Supplied with Low Profile Flat 45° Angle 120 VAC

Optional Standard Straight 120 VAC Plug

Optional Straight 120 VAC Pass-through Plug

- CLEAN, COMPACT DESIGN
- **STREAMLINED**
- LOW PROFILE
- SIDE-EXITING CORDS
- **PLUG & PLAY**
- 6' AC CORD & PLUG (FLAT PLUG STANDARD)
- **CUSTOMIZABLE CONFIGURATIONS AND FINISHES**
- **UL LISTED FOR MOUNTING IN FURNITURE**
- 15A

## Modules/Ports:

- A Tamper Resistant AC Receptacle
- E USB-A & USB-C (20W)
- S USB-C (25W High Speed Charging Port)
- X Switched AC