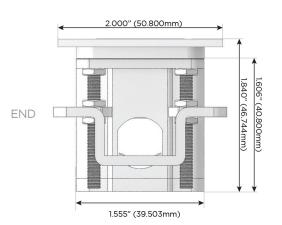

(Rocker Switch)
- D **Dimmer Switch**

#### Plug:

Supplied with Low Profile Flat 45° Angle 120 VAC

Optional Standard Straight 120 VAC Plug

Optional Straight 120 VAC Pass-through Plug

- CLEAN, COMPACT DESIGN
- **STREAMLINED**
- LOW PROFILE
- SIDE-EXITING CORDS
- **PLUG & PLAY**
- 6' AC CORD & PLUG (FLAT PLUG STANDARD)
- **CUSTOMIZABLE CONFIGURATIONS AND FINISHES**
- **UL LISTED FOR MOUNTING IN FURNITURE**
- 15A





#### AC POWER & DATA CONNECTIVITY SOLUTION

M-POWER-5TW-AESAX-MATP

# Distributed by



Mormax Company, Inc.
8 Westchester Plaza

Elmsford, NY 10523

<u>&</u>

914-699-0101

 $\searrow$ 

sales@mormax.com mormax.com

TOP

#### Specs:

## Modules/Ports:

- A Tamper Resistant AC Receptacle
- E USB-A & USB-C (20W)
- S USB-C (25W High Speed Charging Port)
- X Switched AC