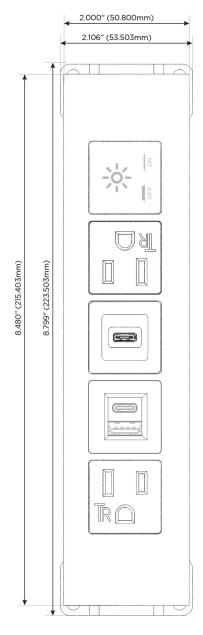

#### **Module/Port Options:**

- **Tamper Resistant AC Receptacle**
- USB-A & USB-C (20W)
- Double USB-A (Fast Charging Ports 18W)
- **HDMI**
- CAT 6
- 12 RJ 12
- X Switched AC
- 3-Way Switch (Low Voltage)
- V USB-C (45W High Speed Charging Port)
- USB-C (25W High Speed Charging Port)
- R Switched AC (Rocker Switch)
- D **Dimmer Switch**

## Modules/Ports:

- A Tamper Resistant AC Receptacle
- E USB-A & USB-C (20W)
- S USB-C (25W High Speed Charging Port)
- X Switched AC