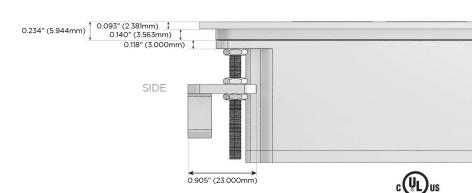

ocker Switch)
- D **Dimmer Switch**

#### Plug:

Supplied with Low Profile Flat 45° Angle 120 VAC

Optional Standard Straight 120 VAC Plug

Optional Straight 120 VAC Pass-through Plug

- CLEAN, COMPACT DESIGN
- **STREAMLINED**
- LOW PROFILE
- SIDE-EXITING CORDS
- **PLUG & PLAY**
- 6' AC CORD & PLUG (FLAT PLUG STANDARD)
- **CUSTOMIZABLE CONFIGURATIONS AND FINISHES**
- **UL LISTED FOR MOUNTING IN FURNITURE**
- 15A





#### AC POWER & DATA CONNECTIVITY SOLUTION

M-POWER-5TW-AESAX-MATP

# Distributed by



Mormax Company, Inc.
8 Westchester Plaza

Elmsford, NY 10523

<u>&</u>

914-699-0101

 $\searrow$ 

sales@mormax.com mormax.com

TOP

#### Specs:

## Modules/Ports:

- A Tamper Resistant AC Receptacle
- E USB-A & USB-C (20W)
- S USB-C (25W High Speed Charging Port)
- X Switched AC