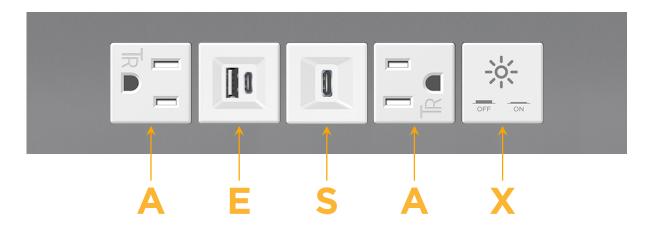

## Modules/Ports:

- A Tamper Resistant AC Receptacle
- E USB-A & USB-C (20W)
- S USB-C (25W High Speed Charging Port)
- X Switched AC