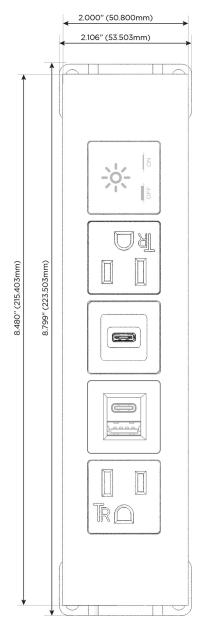

#### **Module/Port Options:**

- A Tamper Resistant AC Receptacle
- E USB-A & USB-C (20W)
- M Double USB-A (Fast Charging Ports 18W)
- H HDMI
- 6 CAT 6
- 12 RJ 12
- X Switched AC
- Y 3-Way Switch (Low Voltage)
- V USB-C (45W High Speed Charging Port)
- S USB-C (25W High Speed Charging Port)
- R Switched AC (Rocker Switch)
- Dimmer Switch

- **Tamper Resistant AC Receptacle**
- USB-A & USB-C (20W)
- USB-C (25W High Speed Charging Port)
- Switched AC