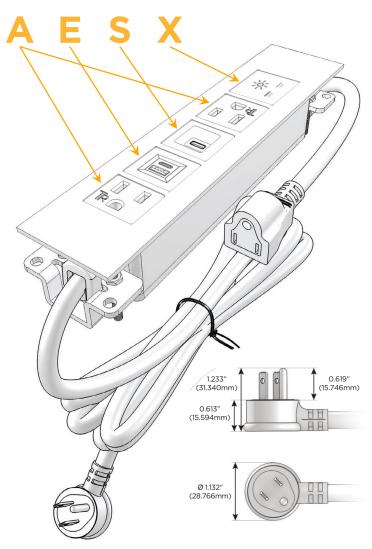

#### **Module/Port Options:**

- A Tamper Resistant AC Receptacle
- E USB-A & USB-C (20W)
- M Double USB-A (Fast Charging Ports 18W)
- H HDMI
- 6 CAT 6
- 12 RJ 12
- X Switched AC
- Y 3-Way Switch (Low Voltage)
- V USB-C (45W High Speed Charging Port)
- S USB-C (25W High Speed Charging Port)
- R Switched AC (Rocker Switch)
- Dimmer Switch

## Plug:

Supplied with Low Profile Flat 45° Angle 120 VAC Plug

Optional Standard Straight 120 VAC Plug

Optional Straight 120 VAC Pass-through Plug

- CLEAN, COMPACT DESIGN
- STREAMLINED
- LOW PROFILE
- SIDE-EXITING CORDS
- PLUG & PLAY
- 6' AC CORD & PLUG (FLAT PLUG STANDARD)
- CUSTOMIZABLE CONFIGURATIONS AND FINISHES
- UL LISTED FOR MOUNTING IN FURNITURE
- 15A

- **Tamper Resistant AC Receptacle**
- USB-A & USB-C (20W)
- USB-C (25W High Speed Charging Port)
- Switched AC