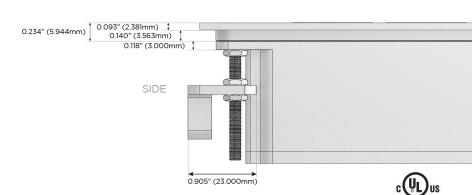

## Plug:

Supplied with Low Profile Flat 45° Angle 120 VAC Plug

Optional Standard Straight 120 VAC Plug

Optional Straight 120 VAC Pass-through Plug

- CLEAN, COMPACT DESIGN
- STREAMLINED
- LOW PROFILE
- SIDE-EXITING CORDS
- PLUG & PLAY
- 6' AC CORD & PLUG (FLAT PLUG STANDARD)
- CUSTOMIZABLE CONFIGURATIONS AND FINISHES
- UL LISTED FOR MOUNTING IN FURNITURE
- 15A