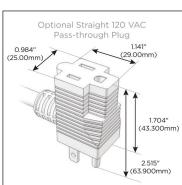

## Plug:

Supplied with Low Profile Flat 45° Angle 120 VAC Plug

Optional Standard Straight 120 VAC Plug

Optional Straight 120 VAC Pass-through Plug

- CLEAN, COMPACT DESIGN
- STREAMLINED
- LOW PROFILE
- SIDE-EXITING CORDS
- PLUG & PLAY
- 6' AC CORD & PLUG (FLAT PLUG STANDARD)
- CUSTOMIZABLE CONFIGURATIONS AND FINISHES
- UL LISTED FOR MOUNTING IN FURNITURE
- 15A