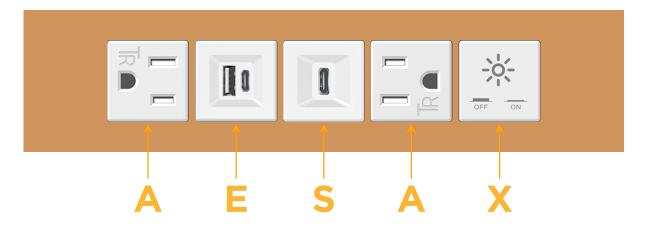

#### **Module/Port Options:**

- A Tamper Resistant AC Receptacle
- E USB-A & USB-C (20W)
- M Double USB-A (Fast Charging Ports 18W)
- H HDMI
- 6 CAT 6
- 12 RJ 12
- X Switched AC
- Y 3-Way Switch (Low Voltage)
- V USB-C (45W High Speed Charging Port)
- S USB-C (25W High Speed Charging Port)
- R Switched AC (Rocker Switch)
- Dimmer Switch

- **Tamper Resistant AC Receptacle**
- USB-A & USB-C (20W)
- USB-C (25W High Speed Charging Port)
- Switched AC