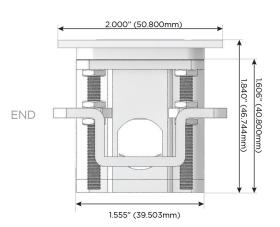

## Plug:

Supplied with Low Profile Flat 45° Angle 120 VAC Plug

Optional Standard Straight 120 VAC Plug

Optional Straight 120 VAC Pass-through Plug

- CLEAN, COMPACT DESIGN
- STREAMLINED
- LOW PROFILE
- SIDE-EXITING CORDS
- PLUG & PLAY
- 6' AC CORD & PLUG (FLAT PLUG STANDARD)
- CUSTOMIZABLE CONFIGURATIONS AND FINISHES
- UL LISTED FOR MOUNTING IN FURNITURE
- 15A