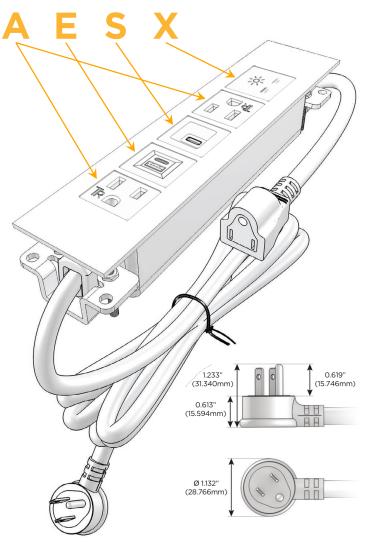

## **Module/Port Options:**

- **Tamper Resistant AC Receptacle**
- USB-A & USB-C (20W)
- Double USB-A (Fast Charging Ports 18W)
- **HDMI**
- CAT 6
- 12 RJ 12
- X Switched AC
- 3-Way Switch (Low Voltage)
- V USB-C (45W High Speed Charging Port)
- USB-C (25W High Speed Charging Port)
- R Switched AC (Rocker Switch)
- D **Dimmer Switch**

### Plug:

Supplied with Low Profile Flat 45° Angle 120 VAC

Optional Standard Straight 120 VAC Plug

Optional Straight 120 VAC Pass-through Plug

- CLEAN, COMPACT DESIGN
- **STREAMLINED**
- LOW PROFILE
- SIDE-EXITING CORDS
- **PLUG & PLAY**
- 6' AC CORD & PLUG (FLAT PLUG STANDARD)
- **CUSTOMIZABLE CONFIGURATIONS AND FINISHES**
- **UL LISTED FOR MOUNTING IN FURNITURE**
- 15A