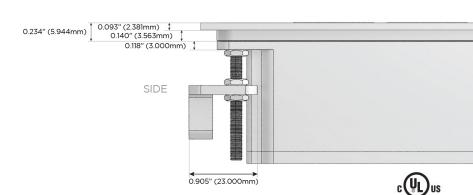

ort)
- R Switched AC (Rocker Switch)
- D **Dimmer Switch**

### Plug:

Supplied with Low Profile Flat 45° Angle 120 VAC

Optional Standard Straight 120 VAC Plug

Optional Straight 120 VAC Pass-through Plug

- CLEAN, COMPACT DESIGN
- **STREAMLINED**
- LOW PROFILE
- SIDE-EXITING CORDS
- **PLUG & PLAY**
- 6' AC CORD & PLUG (FLAT PLUG STANDARD)
- **CUSTOMIZABLE CONFIGURATIONS AND FINISHES**
- **UL LISTED FOR MOUNTING IN FURNITURE**
- 15A





Specs:

#### AC POWER & DATA CONNECTIVITY SOLUTION

M-POWER-5TW-AESAX-CHATP

# MORMAX

Mormax Company, Inc.

8 Westchester Plaza

Elmsford, NY 10523

Distributed by

914-699-0101

sales@mormax.com

mormax.com

TOP

**Modules/Ports:** 

- **Tamper Resistant AC Receptacle**
- USB-A & USB-C (20W)
- USB-C (25W High Speed Charging Port)
- Switched AC