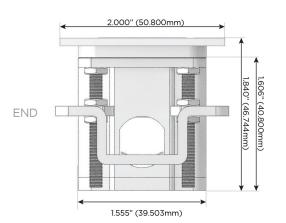

Port)
- R Switched AC (Rocker Switch)
- D **Dimmer Switch**

### Plug:

Supplied with Low Profile Flat 45° Angle 120 VAC

Optional Standard Straight 120 VAC Plug

Optional Straight 120 VAC Pass-through Plug

- CLEAN, COMPACT DESIGN
- **STREAMLINED**
- LOW PROFILE
- SIDE-EXITING CORDS
- **PLUG & PLAY**
- 6' AC CORD & PLUG (FLAT PLUG STANDARD)
- **CUSTOMIZABLE CONFIGURATIONS AND FINISHES**
- **UL LISTED FOR MOUNTING IN FURNITURE**
- 15A





Specs:

#### AC POWER & DATA CONNECTIVITY SOLUTION

M-POWER-5TW-AESAX-CHATP

# MORMAX

Mormax Company, Inc.

8 Westchester Plaza

Elmsford, NY 10523

Distributed by

914-699-0101

sales@mormax.com

mormax.com

TOP

**Modules/Ports:** 

- **Tamper Resistant AC Receptacle**
- USB-A & USB-C (20W)
- USB-C (25W High Speed Charging Port)
- Switched AC