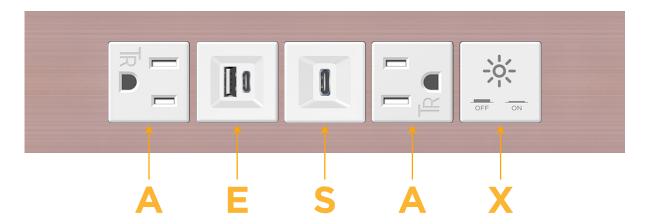

## **Module/Port Options:**

- **Tamper Resistant AC Receptacle**
- USB-A & USB-C (20W)
- Double USB-A (Fast Charging Ports 18W)
- **HDMI**
- CAT 6
- 12 RJ 12
- X Switched AC
- 3-Way Switch (Low Voltage)
- V USB-C (45W High Speed Charging Port)
- USB-C (25W High Speed Charging Port)
- R Switched AC (Rocker Switch)
- D **Dimmer Switch**

TOP

**Modules/Ports:** 

- **Tamper Resistant AC Receptacle**
- USB-A & USB-C (20W)
- USB-C (25W High Speed Charging Port)
- Switched AC