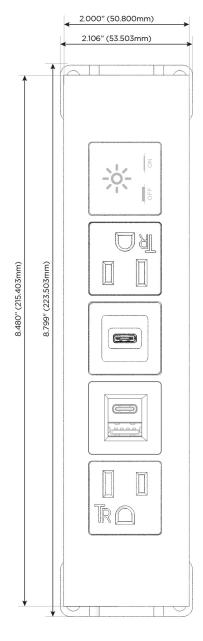

## **Module/Port Options:**

- **Tamper Resistant AC Receptacle**
- USB-A & USB-C (20W)
- Double USB-A (Fast Charging Ports 18W)
- **HDMI**
- CAT 6
- 12 RJ 12
- X Switched AC
- 3-Way Switch (Low Voltage)
- V USB-C (45W High Speed Charging Port)
- USB-C (25W High Speed Charging Port)
- R Switched AC (Rocker Switch)
- D **Dimmer Switch**

TOP

**Modules/Ports:** 

- **Tamper Resistant AC Receptacle**
- USB-A & USB-C (20W)
- USB-C (25W High Speed Charging Port)
- Switched AC