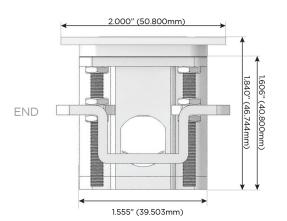

d AC (Rocker Switch)
- D **Dimmer Switch**

#### Plug:

Supplied with Low Profile Flat 45° Angle 120 VAC

Optional Standard Straight 120 VAC Plug

Optional Straight 120 VAC Pass-through Plug

- CLEAN, COMPACT DESIGN
- **STREAMLINED**
- LOW PROFILE
- SIDE-EXITING CORDS
- **PLUG & PLAY**
- 6' AC CORD & PLUG (FLAT PLUG STANDARD)
- **CUSTOMIZABLE CONFIGURATIONS AND FINISHES**
- **UL LISTED FOR MOUNTING IN FURNITURE**
- 15A





#### AC POWER & DATA CONNECTIVITY SOLUTION

M-POWER-5TW-AESAX-BZTP

# Distributed by



Mormax Company, Inc.
8 Westchester Plaza

Elmsford, NY 10523

<u>&</u>

914-699-0101

mormax.com

 $\searrow$ 

sales@mormax.com

TOP

Specs:

# Modules/Ports:

- A Tamper Resistant AC Receptacle
- E USB-A & USB-C (20W)
- S USB-C (25W High Speed Charging Port)
- X Switched AC