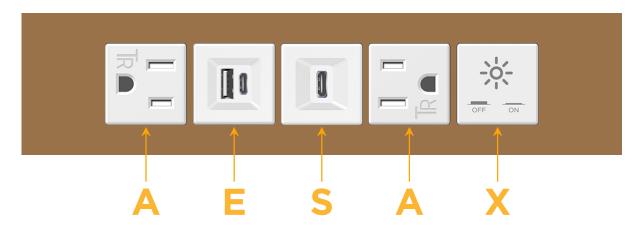

# Modules/Ports:

- A Tamper Resistant AC Receptacle
- E USB-A & USB-C (20W)
- S USB-C (25W High Speed Charging Port)
- X Switched AC