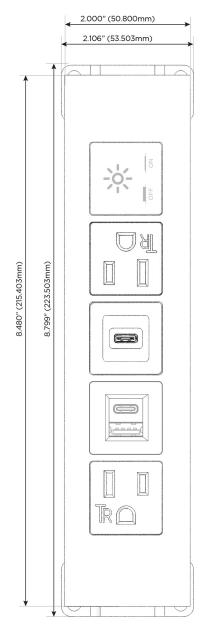

#### **Module/Port Options:**

- **Tamper Resistant AC Receptacle**
- USB-A & USB-C (20W)
- Double USB-A (Fast Charging Ports 18W)
- **HDMI**
- CAT 6
- 12 RJ 12
- X Switched AC
- 3-Way Switch (Low Voltage)
- V USB-C (45W High Speed Charging Port)
- USB-C (25W High Speed Charging Port)
- R Switched AC (Rocker Switch)
- D **Dimmer Switch**

# Modules/Ports:

- A Tamper Resistant AC Receptacle
- E USB-A & USB-C (20W)
- S USB-C (25W High Speed Charging Port)
- X Switched AC