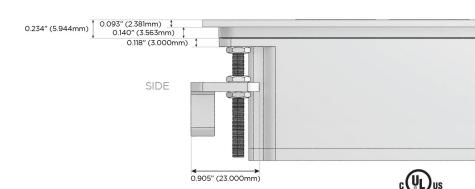

AC (Rocker Switch)
- D **Dimmer Switch**

#### Plug:

Supplied with Low Profile Flat 45° Angle 120 VAC

Optional Standard Straight 120 VAC Plug

Optional Straight 120 VAC Pass-through Plug

- CLEAN, COMPACT DESIGN
- **STREAMLINED**
- LOW PROFILE
- SIDE-EXITING CORDS
- **PLUG & PLAY**
- 6' AC CORD & PLUG (FLAT PLUG STANDARD)
- **CUSTOMIZABLE CONFIGURATIONS AND FINISHES**
- **UL LISTED FOR MOUNTING IN FURNITURE**
- 15A





#### AC POWER & DATA CONNECTIVITY SOLUTION

M-POWER-5TW-AESAX-BZTP

# Distributed by



Mormax Company, Inc.
8 Westchester Plaza

Elmsford, NY 10523

<u>&</u>

914-699-0101

mormax.com

 $\searrow$ 

sales@mormax.com

TOP

Specs:

# Modules/Ports:

- A Tamper Resistant AC Receptacle
- E USB-A & USB-C (20W)
- S USB-C (25W High Speed Charging Port)
- X Switched AC