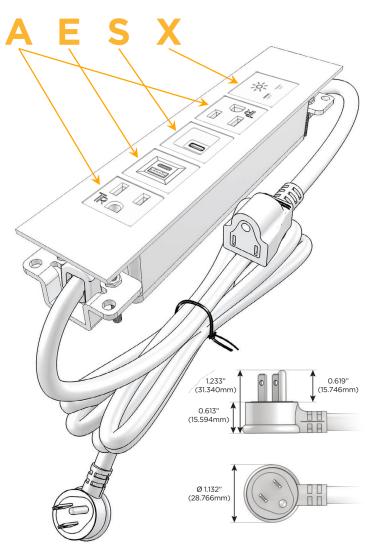

#### Plug:

Supplied with Low Profile Flat 45° Angle 120 VAC

Optional Standard Straight 120 VAC Plug

Optional Straight 120 VAC Pass-through Plug

- CLEAN, COMPACT DESIGN
- **STREAMLINED**
- LOW PROFILE
- SIDE-EXITING CORDS
- **PLUG & PLAY**
- 6' AC CORD & PLUG (FLAT PLUG STANDARD)
- **CUSTOMIZABLE CONFIGURATIONS AND FINISHES**
- **UL LISTED FOR MOUNTING IN FURNITURE**
- 15A

# Modules/Ports:

- A Tamper Resistant AC Receptacle
- E USB-A & USB-C (20W)
- S USB-C (25W High Speed Charging Port)
- X Switched AC