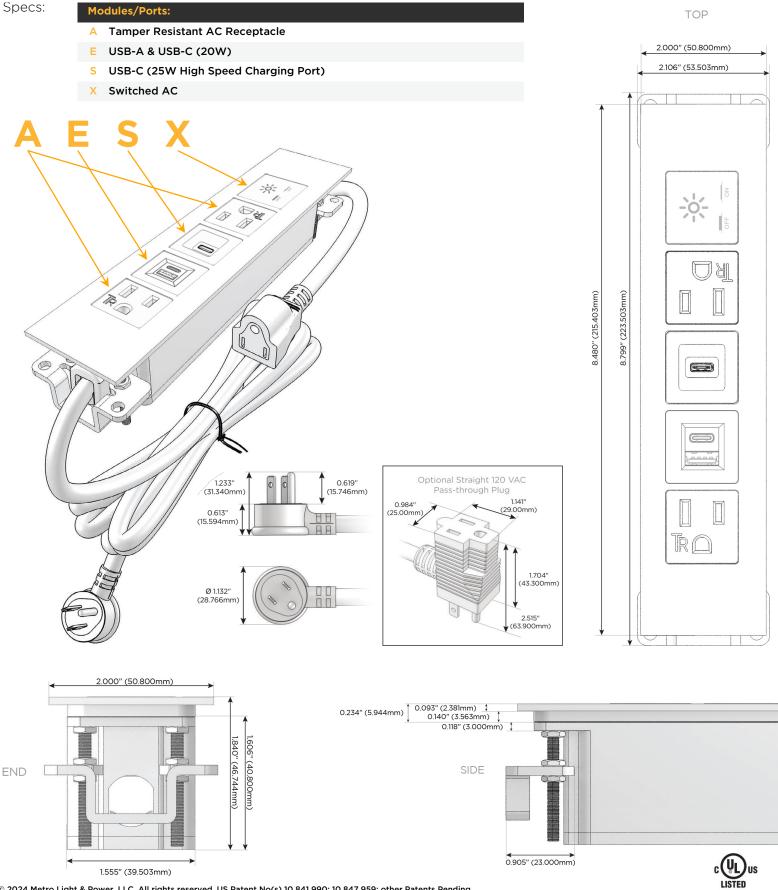

# es: Module/Port Options:

- A Tamper Resistant AC Receptacle
- E USB-A & USB-C (20W)
- M Double USB-A (Fast Charging Ports 18W)
- H HDMI
- 6 CAT 6
- 12 RJ 12
- X Switched AC
- Y 3-Way Switch (Low Voltage)
- V USB-C (45W High Speed Charging Port)
- S USB-C (25W High Speed Charging Port)
- R Switched AC (Rocker Switch)
- D Dimmer Switch

#### Plug:

Supplied with Low Profile Flat 45° Angle 120 VAC Plug

- Optional Standard Straight 120 VAC Plug
- Optional Straight 120 VAC Pass-through Plug

- CLEAN, COMPACT DESIGN
- STREAMLINED
- LOW PROFILE
- SIDE-EXITING CORDS
- PLUG & PLAY
- 6' AC CORD & PLUG (FLAT PLUG STANDARD)
- CUSTOMIZABLE CONFIGURATIONS AND FINISHES
- UL LISTED FOR MOUNTING IN FURNITURE
- 15A