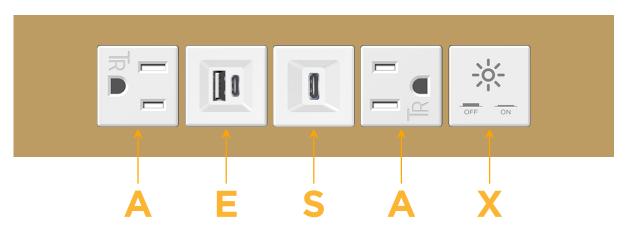

# es: Module/Port Options:

- A Tamper Resistant AC Receptacle
- E USB-A & USB-C (20W)
- M Double USB-A (Fast Charging Ports 18W)
- H HDMI
- 6 CAT 6
- 12 RJ 12
- X Switched AC
- Y 3-Way Switch (Low Voltage)
- V USB-C (45W High Speed Charging Port)
- S USB-C (25W High Speed Charging Port)
- R Switched AC (Rocker Switch)
- D Dimmer Switch