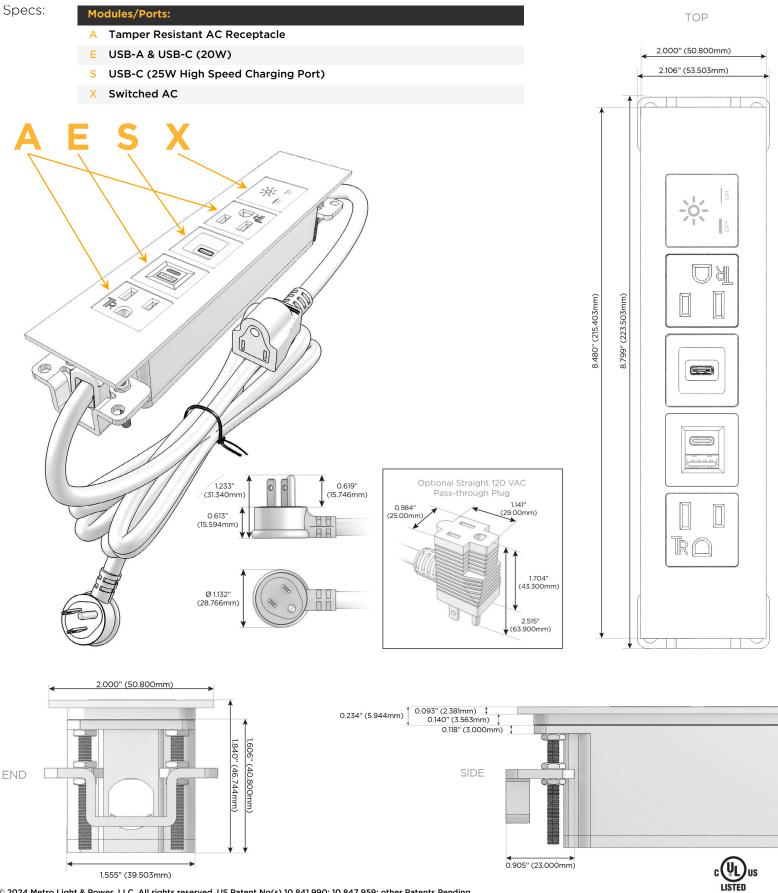

# Module/Port Options:

- A Tamper Resistant AC Receptacle
- E USB-A & USB-C (20W)
- M Double USB-A (Fast Charging Ports 18W)
- H HDMI
- 6 CAT 6
- 12 RJ 12
- X Switched AC
- Y 3-Way Switch (Low Voltage)
- V USB-C (45W High Speed Charging Port)
- S USB-C (25W High Speed Charging Port)
- R Switched AC (Rocker Switch)
- D Dimmer Switch

#### Plug:

Supplied with Low Profile Flat 45° Angle 120 VAC Plug

Optional Standard Straight 120 VAC Plug

Optional Straight 120 VAC Pass-through Plug

- CLEAN, COMPACT DESIGN
- STREAMLINED
- LOW PROFILE
- SIDE-EXITING CORDS
- PLUG & PLAY
- 6' AC CORD & PLUG (FLAT PLUG STANDARD)
- CUSTOMIZABLE CONFIGURATIONS AND FINISHES
- UL LISTED FOR MOUNTING IN FURNITURE
- 15A