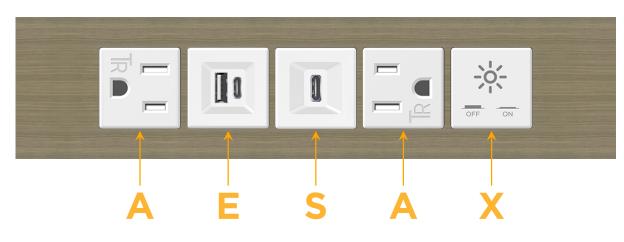

# Module/Port Options:

- A Tamper Resistant AC Receptacle
- E USB-A & USB-C (20W)
- M Double USB-A (Fast Charging Ports 18W)
- H HDMI
- 6 CAT 6
- 12 RJ 12
- X Switched AC
- Y 3-Way Switch (Low Voltage)
- V USB-C (45W High Speed Charging Port)
- S USB-C (25W High Speed Charging Port)
- R Switched AC (Rocker Switch)
- D Dimmer Switch