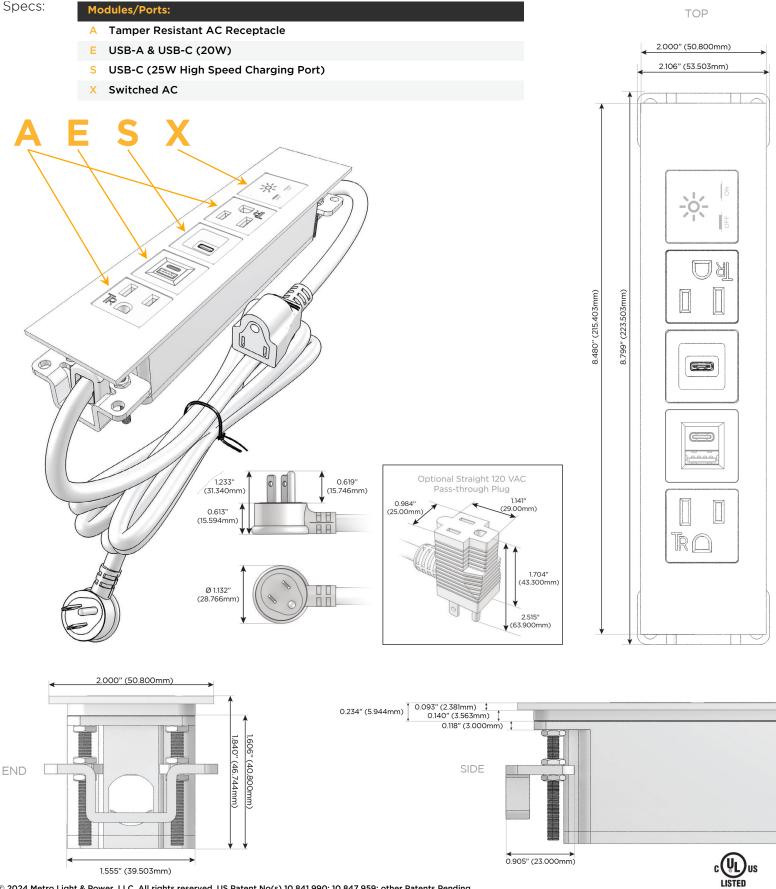

# **Module/Port Options:**

- A Tamper Resistant AC Receptacle
- E USB-A & USB-C (20W)
- M Double USB-A (Fast Charging Ports 18W)
- H HDMI
- 6 CAT 6
- 12 RJ 12
- X Switched AC
- Y 3-Way Switch (Low Voltage)
- V USB-C (45W High Speed Charging Port)
- S USB-C (25W High Speed Charging Port)
- R Switched AC (Rocker Switch)
- D Dimmer Switch

#### Plug:

Supplied with Low Profile Flat 45° Angle 120 VAC Plug

**Optional Standard Straight 120 VAC Plug** 

Optional Straight 120 VAC Pass-through Plug

- CLEAN, COMPACT DESIGN
- STREAMLINED
- LOW PROFILE
- SIDE-EXITING CORDS
- PLUG & PLAY
- 6' AC CORD & PLUG (FLAT PLUG STANDARD)
- CUSTOMIZABLE CONFIGURATIONS AND FINISHES
- UL LISTED FOR MOUNTING IN FURNITURE
- 15A