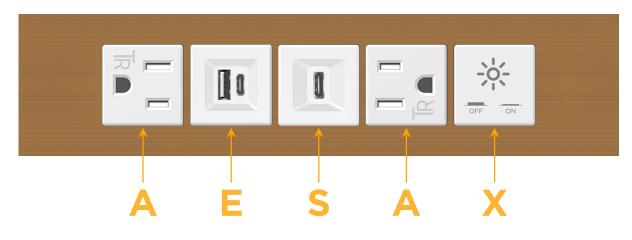

# **Module/Port Options:**

- A Tamper Resistant AC Receptacle
- E USB-A & USB-C (20W)
- M Double USB-A (Fast Charging Ports 18W)
- H HDMI
- 6 CAT 6
- 12 RJ 12
- X Switched AC
- Y 3-Way Switch (Low Voltage)
- V USB-C (45W High Speed Charging Port)
- S USB-C (25W High Speed Charging Port)
- R Switched AC (Rocker Switch)
- D Dimmer Switch