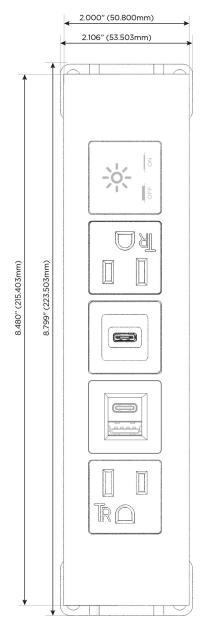

#### **Module/Port Options:**

- **Tamper Resistant AC Receptacle**
- USB-A & USB-C (20W)
- Double USB-A (Fast Charging Ports 18W)
- **HDMI**
- CAT 6
- 12 RJ 12
- X Switched AC
- 3-Way Switch (Low Voltage)
- V USB-C (45W High Speed Charging Port)
- USB-C (25W High Speed Charging Port)
- Switched AC (Rocker Switch)
- D **Dimmer Switch**

#### AC POWER & DATA CONNECTIVITY SOLUTION

M-POWER-5TW-AESAX-BTP

Specs:

**Modules/Ports:** 

- **Tamper Resistant AC Receptacle**
- USB-A & USB-C (20W)
- USB-C (25W High Speed Charging Port)
- Switched AC