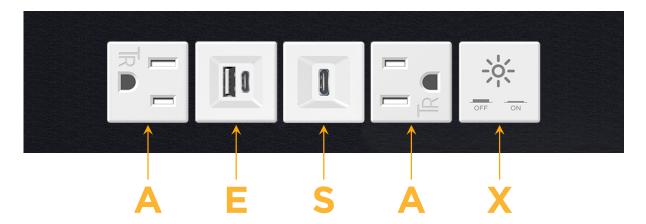

#### **Module/Port Options:**

- **Tamper Resistant AC Receptacle**
- USB-A & USB-C (20W)
- Double USB-A (Fast Charging Ports 18W)
- **HDMI**
- CAT 6
- 12 RJ 12
- X Switched AC
- 3-Way Switch (Low Voltage)
- V USB-C (45W High Speed Charging Port)
- USB-C (25W High Speed Charging Port)
- Switched AC (Rocker Switch)
- D **Dimmer Switch**

**Modules/Ports:** 

- **Tamper Resistant AC Receptacle**
- USB-A & USB-C (20W)
- USB-C (25W High Speed Charging Port)
- Switched AC