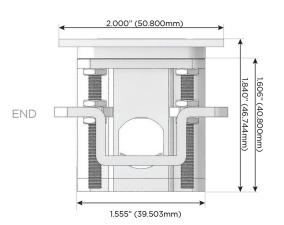

ging Port)
- Switched AC (Rocker Switch)
- D **Dimmer Switch**

#### Plug:

Supplied with Low Profile Flat 45° Angle 120 VAC

Optional Standard Straight 120 VAC Plug

Optional Straight 120 VAC Pass-through Plug

- CLEAN, COMPACT DESIGN
- **STREAMLINED**
- LOW PROFILE
- SIDE-EXITING CORDS
- **PLUG & PLAY**
- 6' AC CORD & PLUG (FLAT PLUG STANDARD)
- **CUSTOMIZABLE CONFIGURATIONS AND FINISHES**
- **UL LISTED FOR MOUNTING IN FURNITURE**
- 15A





#### AC POWER & DATA CONNECTIVITY SOLUTION

M-POWER-5TW-AESAX-BTP

Specs:

# MORMAX

Mormax Company, Inc. 8 Westchester Plaza

Elmsford, NY 10523

Distributed by

914-699-0101

sales@mormax.com

mormax.com

TOP

**Modules/Ports:** 

- **Tamper Resistant AC Receptacle**
- USB-A & USB-C (20W)
- USB-C (25W High Speed Charging Port)
- Switched AC