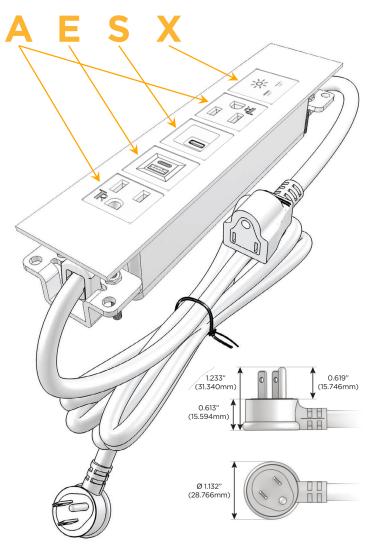

#### Plug:

Supplied with Low Profile Flat 45° Angle 120 VAC

Optional Standard Straight 120 VAC Plug

Optional Straight 120 VAC Pass-through Plug

- CLEAN, COMPACT DESIGN
- **STREAMLINED**
- LOW PROFILE
- SIDE-EXITING CORDS
- **PLUG & PLAY**
- 6' AC CORD & PLUG (FLAT PLUG STANDARD)
- **CUSTOMIZABLE CONFIGURATIONS AND FINISHES**
- **UL LISTED FOR MOUNTING IN FURNITURE**
- 15A