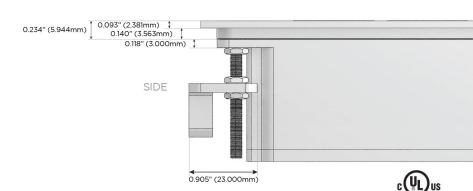

ng Port)
- Switched AC (Rocker Switch)
- D **Dimmer Switch**

#### Plug:

Supplied with Low Profile Flat 45° Angle 120 VAC

Optional Standard Straight 120 VAC Plug

Optional Straight 120 VAC Pass-through Plug

- CLEAN, COMPACT DESIGN
- **STREAMLINED**
- LOW PROFILE
- SIDE-EXITING CORDS
- **PLUG & PLAY**
- 6' AC CORD & PLUG (FLAT PLUG STANDARD)
- **CUSTOMIZABLE CONFIGURATIONS AND FINISHES**
- **UL LISTED FOR MOUNTING IN FURNITURE**
- 15A





#### AC POWER & DATA CONNECTIVITY SOLUTION

M-POWER-5TW-AESAX-BTP

Specs:

# MORMAX

Mormax Company, Inc. 8 Westchester Plaza

Elmsford, NY 10523

Distributed by

914-699-0101

sales@mormax.com

mormax.com

TOP

**Modules/Ports:** 

- **Tamper Resistant AC Receptacle**
- USB-A & USB-C (20W)
- USB-C (25W High Speed Charging Port)
- Switched AC