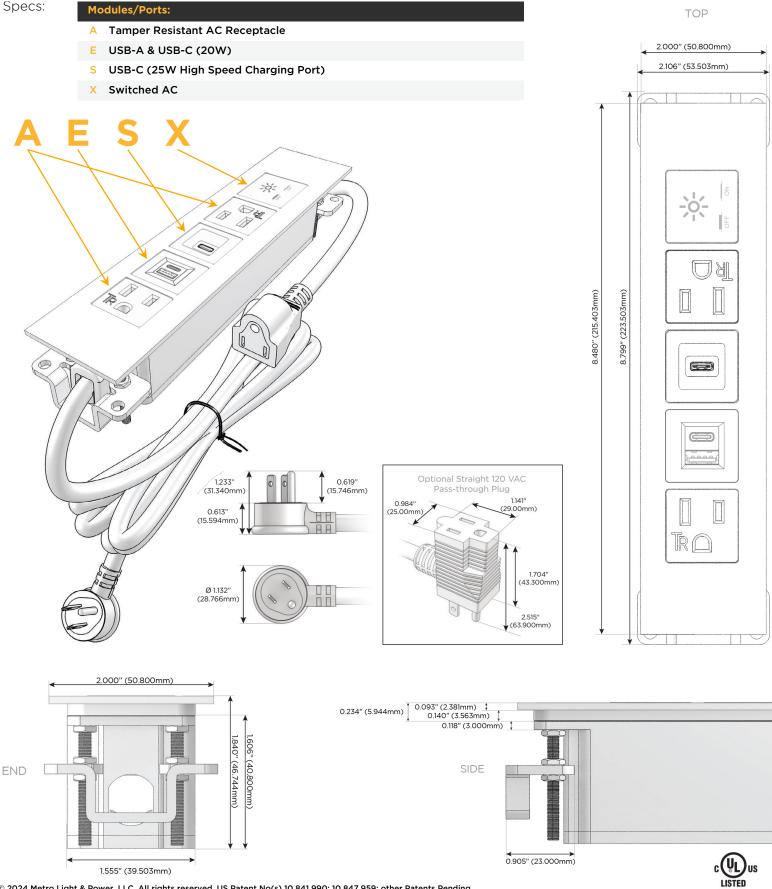

# Module/Port Options:

- **Tamper Resistant AC Receptacle** Α
- USB-A & USB-C (20W) E
- Double USB-A (Fast Charging Ports 18W) Μ
- HDMI H.
- CAT 6 6
- 12 RJ 12
- X Switched AC
- 3-Way Switch (Low Voltage) Y
- USB-C (45W High Speed Charging Port) V
- USB-C (25W High Speed Charging Port)
- Switched AC (Rocker Switch) R
- D **Dimmer Switch**

### Plug:

Supplied with Low Profile Flat 45° Angle 120 VAC Plug

- **Optional Standard Straight 120 VAC Plug**
- Optional Straight 120 VAC Pass-through Plug

- CLEAN, COMPACT DESIGN
- STREAMLINED
- LOW PROFILE
- SIDE-EXITING CORDS
- **PLUG & PLAY**
- 6' AC CORD & PLUG (FLAT PLUG STANDARD)
- CUSTOMIZABLE CONFIGURATIONS AND FINISHES
- UL LISTED FOR MOUNTING IN FURNITURE
- 15A

## AC POWER & DATA CONNECTIVITY SOLUTION

M-POWER-5TW-AESAX-B2ATP

Mormax Company, Inc. 8 Westchester Plaza Elmsford, NY 10523

C 914-699-0101 sales@mormax.com  $\square$ mormax.com

> E491161 WER DISTR

© 2024 Metro Light & Power, LLC. All rights reserved. US Patent No(s) 10,841,990; 10,847,959; other Patents Pending Metro Light & Power, LLC | 11 Smith St Englewood, NJ 07631 | T: 201-416-4160 | F: 208-979-4613 | info@metrolightandpower.com | www.metrolightandpower.com