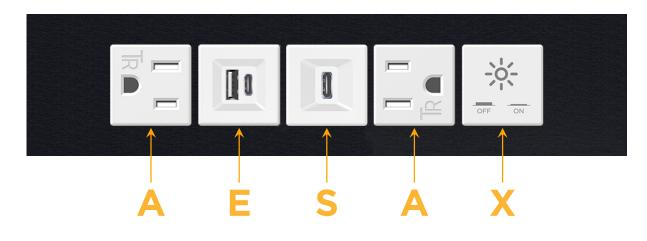

# Module/Port Options:

- **Tamper Resistant AC Receptacle** Α
- USB-A & USB-C (20W) E
- Double USB-A (Fast Charging Ports 18W) Μ
- HDMI H.
- CAT 6 6
- 12 RJ 12
- X Switched AC
- 3-Way Switch (Low Voltage) Y
- USB-C (45W High Speed Charging Port) V
- USB-C (25W High Speed Charging Port)
- Switched AC (Rocker Switch) R
- D **Dimmer Switch**