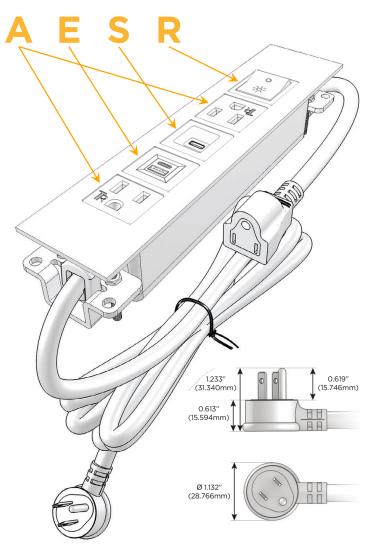

## Plug:

Supplied with Low Profile Flat 45° Angle 120 VAC

Optional Standard Straight 120 VAC Plug

Optional Straight 120 VAC Pass-through Plug

- CLEAN, COMPACT DESIGN
- **STREAMLINED**
- LOW PROFILE
- SIDE-EXITING CORDS
- **PLUG & PLAY**
- 6' AC CORD & PLUG (FLAT PLUG STANDARD)
- **CUSTOMIZABLE CONFIGURATIONS AND FINISHES**
- **UL LISTED FOR MOUNTING IN FURNITURE**
- 15A