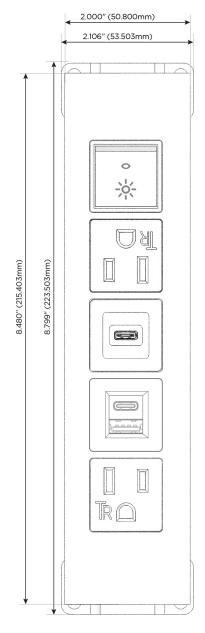

# **Tamper Resistant AC Receptacle** USB-A & USB-C (20W) Double USB-A (Fast Charging Ports - 18W) **HDMI** CAT 6

X Switched AC

12 RJ 12

**Module/Port Options:** 

- 3-Way Switch (Low Voltage)
- V USB-C (45W High Speed Charging Port)
- USB-C (25W High Speed Charging Port)
- R Switched AC (Rocker Switch)
- D **Dimmer Switch**

## **Modules/Ports:**

- A Tamper Resistant AC Receptacle
- E USB-A & USB-C (20W)
- S USB-C (25W High Speed Charging Port)
- R Switched AC (Rocker Switch)

LISTED