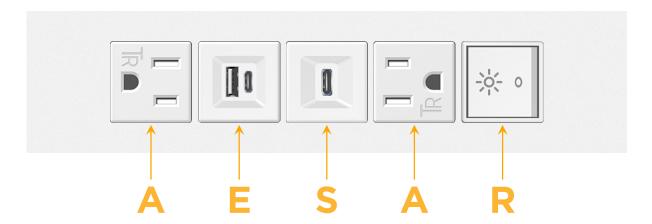

# **Tamper Resistant AC Receptacle** USB-A & USB-C (20W) Double USB-A (Fast Charging Ports - 18W) **HDMI** CAT 6

X Switched AC

12 RJ 12

**Module/Port Options:** 

- 3-Way Switch (Low Voltage)
- V USB-C (45W High Speed Charging Port)
- USB-C (25W High Speed Charging Port)
- R Switched AC (Rocker Switch)
- D **Dimmer Switch**

## **Modules/Ports:**

- A Tamper Resistant AC Receptacle
- E USB-A & USB-C (20W)
- S USB-C (25W High Speed Charging Port)
- R Switched AC (Rocker Switch)

LISTED