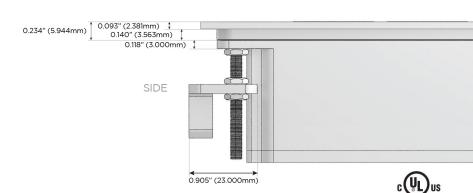

tch)
- **D** Dimmer Switch

## Plug:

Supplied with Low Profile Flat 45° Angle 120 VAC Plug

Optional Standard Straight 120 VAC Plug

Optional Straight 120 VAC Pass-through Plug

- CLEAN, COMPACT DESIGN
- STREAMLINED
- LOW PROFILE
- SIDE-EXITING CORDS
- PLUG & PLAY
- 6' AC CORD & PLUG (FLAT PLUG STANDARD)
- CUSTOMIZABLE CONFIGURATIONS AND FINISHES
- UL LISTED FOR MOUNTING IN FURNITURE
- 15A





### AC POWER & DATA CONNECTIVITY SOLUTION

M-POWER-5TW-AESAR-WATP

Specs:

# Distributed by

MORMAX

Mormax Company, Inc. 8 Westchester Plaza

Elmsford, NY 10523

<u>&</u>

914-699-0101

mormax.com

 $\searrow$ 

sales@mormax.com

TOP

Modules/Ports:

- A Tamper Resistant AC Receptacle
- E USB-A & USB-C (20W)
- S USB-C (25W High Speed Charging Port)
- R Switched AC (Rocker Switch)







LISTED