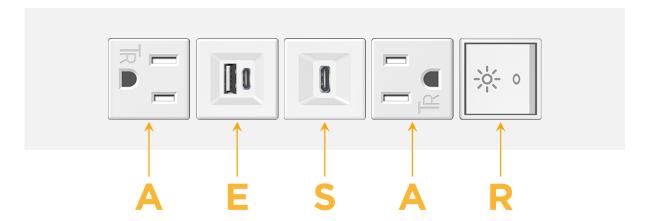

## **Module/Port Options:**

- A Tamper Resistant AC Receptacle
- E USB-A & USB-C (20W)
- M Double USB-A (Fast Charging Ports 18W)
- H HDMI
- 6 CAT 6
- 12 RJ 12
- X Switched AC
- Y 3-Way Switch (Low Voltage)
- V USB-C (45W High Speed Charging Port)
- S USB-C (25W High Speed Charging Port)
- R Switched AC (Rocker Switch)
- **D** Dimmer Switch

sales@mormax.com

TOP

Modules/Ports:

- A Tamper Resistant AC Receptacle
- E USB-A & USB-C (20W)
- S USB-C (25W High Speed Charging Port)
- R Switched AC (Rocker Switch)

LISTED