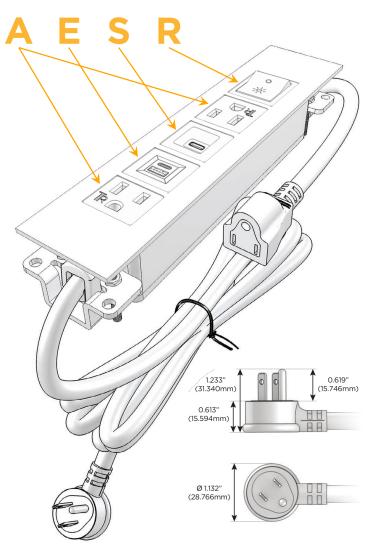

## **Module/Port Options:**

- A Tamper Resistant AC Receptacle
- E USB-A & USB-C (20W)
- M Double USB-A (Fast Charging Ports 18W)
- H HDMI
- 6 CAT 6
- 12 RJ 12
- X Switched AC
- Y 3-Way Switch (Low Voltage)
- V USB-C (45W High Speed Charging Port)
- S USB-C (25W High Speed Charging Port)
- R Switched AC (Rocker Switch)
- **D** Dimmer Switch

## Plug:

Supplied with Low Profile Flat 45° Angle 120 VAC Plug

Optional Standard Straight 120 VAC Plug

Optional Straight 120 VAC Pass-through Plug

- CLEAN, COMPACT DESIGN
- STREAMLINED
- LOW PROFILE
- SIDE-EXITING CORDS
- PLUG & PLAY
- 6' AC CORD & PLUG (FLAT PLUG STANDARD)
- CUSTOMIZABLE CONFIGURATIONS AND FINISHES
- UL LISTED FOR MOUNTING IN FURNITURE
- 15A

sales@mormax.com

TOP

Modules/Ports:

- A Tamper Resistant AC Receptacle
- E USB-A & USB-C (20W)
- S USB-C (25W High Speed Charging Port)
- R Switched AC (Rocker Switch)

LISTED