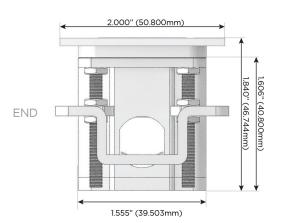

witch)
- **D** Dimmer Switch

## Plug:

Supplied with Low Profile Flat 45° Angle 120 VAC Plug

Optional Standard Straight 120 VAC Plug

Optional Straight 120 VAC Pass-through Plug

- CLEAN, COMPACT DESIGN
- STREAMLINED
- LOW PROFILE
- SIDE-EXITING CORDS
- PLUG & PLAY
- 6' AC CORD & PLUG (FLAT PLUG STANDARD)
- CUSTOMIZABLE CONFIGURATIONS AND FINISHES
- UL LISTED FOR MOUNTING IN FURNITURE
- 15A





### AC POWER & DATA CONNECTIVITY SOLUTION

M-POWER-5TW-AESAR-WATP

Specs:

# Distributed by

MORMAX

Mormax Company, Inc. 8 Westchester Plaza

Elmsford, NY 10523

<u>&</u>

914-699-0101

mormax.com

 $\searrow$ 

sales@mormax.com

TOP

Modules/Ports:

- A Tamper Resistant AC Receptacle
- E USB-A & USB-C (20W)
- S USB-C (25W High Speed Charging Port)
- R Switched AC (Rocker Switch)







LISTED