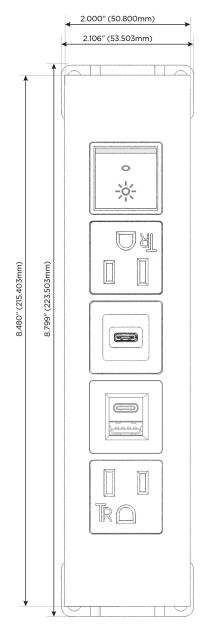

## **Module/Port Options:**

- A Tamper Resistant AC Receptacle
- E USB-A & USB-C (20W)
- M Double USB-A (Fast Charging Ports 18W)
- H HDMI
- 6 CAT 6
- 12 RJ 12
- X Switched AC
- Y 3-Way Switch (Low Voltage)
- V USB-C (45W High Speed Charging Port)
- S USB-C (25W High Speed Charging Port)
- R Switched AC (Rocker Switch)
- **D** Dimmer Switch

sales@mormax.com

TOP

Modules/Ports:

- A Tamper Resistant AC Receptacle
- E USB-A & USB-C (20W)
- S USB-C (25W High Speed Charging Port)
- R Switched AC (Rocker Switch)

LISTED