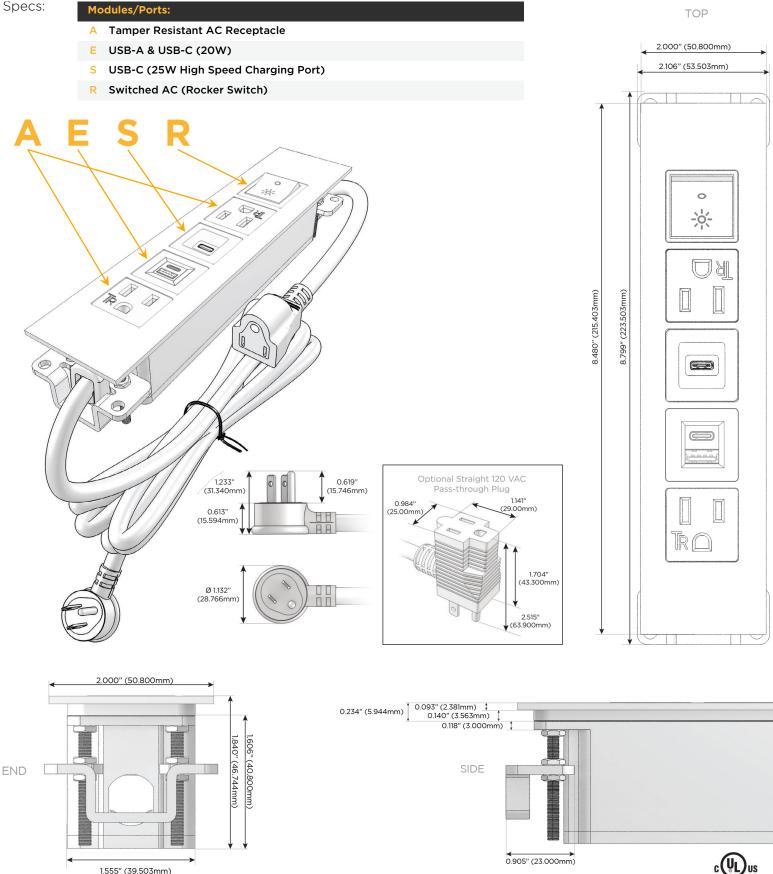

### S: Module/Port Options:

- A Tamper Resistant AC Receptacle
- E USB-A & USB-C (20W)
- M Double USB-A (Fast Charging Ports 18W)
- H HDMI
- 6 CAT 6
- 12 RJ 12
- X Switched AC
- Y 3-Way Switch (Low Voltage)
- V USB-C (45W High Speed Charging Port)
- S USB-C (25W High Speed Charging Port)
- R Switched AC (Rocker Switch)
- D Dimmer Switch

### Plug:

Supplied with Low Profile Flat 45° Angle 120 VAC Plug

**Optional Standard Straight 120 VAC Plug** 

Optional Straight 120 VAC Pass-through Plug

- CLEAN, COMPACT DESIGN
- STREAMLINED
- LOW PROFILE
- SIDE-EXITING CORDS
- PLUG & PLAY
- 6' AC CORD & PLUG (FLAT PLUG STANDARD)
- CUSTOMIZABLE CONFIGURATIONS AND FINISHES
- UL LISTED FOR MOUNTING IN FURNITURE
- 15A