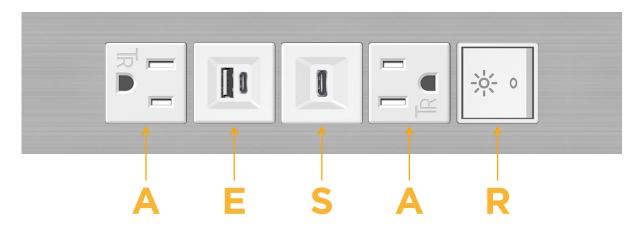

### S: Module/Port Options:

- A Tamper Resistant AC Receptacle
- E USB-A & USB-C (20W)
- M Double USB-A (Fast Charging Ports 18W)
- H HDMI
- 6 CAT 6
- 12 RJ 12
- X Switched AC
- Y 3-Way Switch (Low Voltage)
- V USB-C (45W High Speed Charging Port)
- S USB-C (25W High Speed Charging Port)
- R Switched AC (Rocker Switch)
- D Dimmer Switch