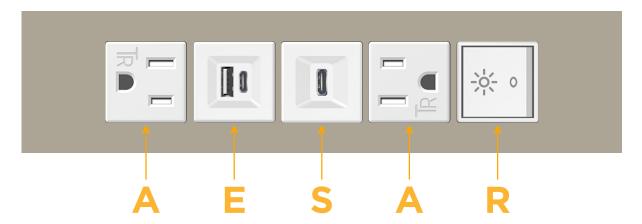

- A Tamper Resistant AC Receptacle
- E USB-A & USB-C (20W)
- S USB-C (25W High Speed Charging Port)
- R Switched AC (Rocker Switch)