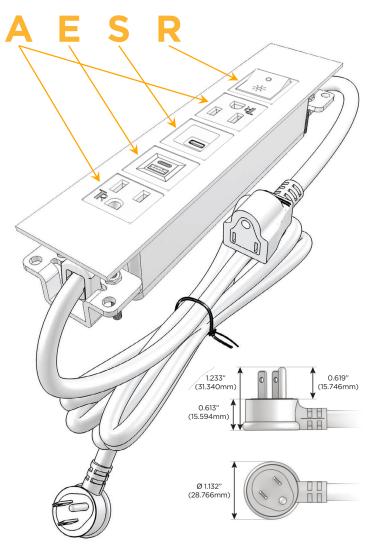

### **Module/Port Options:**

- **Tamper Resistant AC Receptacle**
- USB-A & USB-C (20W)
- Double USB-A (Fast Charging Ports 18W)
- **HDMI**
- CAT 6
- 12 RJ 12
- X Switched AC
- 3-Way Switch (Low Voltage)
- V USB-C (45W High Speed Charging Port)
- USB-C (25W High Speed Charging Port)
- R Switched AC (Rocker Switch)
- D **Dimmer Switch**

### Plug:

Supplied with Low Profile Flat 45° Angle 120 VAC

Optional Standard Straight 120 VAC Plug

Optional Straight 120 VAC Pass-through Plug

- CLEAN, COMPACT DESIGN
- **STREAMLINED**
- LOW PROFILE
- SIDE-EXITING CORDS
- **PLUG & PLAY**
- 6' AC CORD & PLUG (FLAT PLUG STANDARD)
- **CUSTOMIZABLE CONFIGURATIONS AND FINISHES**
- **UL LISTED FOR MOUNTING IN FURNITURE**
- 15A

- A Tamper Resistant AC Receptacle
- E USB-A & USB-C (20W)
- S USB-C (25W High Speed Charging Port)
- R Switched AC (Rocker Switch)