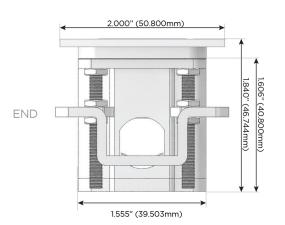

#### AC POWER & DATA CONNECTIVITY SOLUTION

M-POWER-5TW-AESAR-SATP

Distributed by

Mormax Company, Inc. 8 Westchester Plaza

Elmsford, NY 10523

914-699-0101 sales@mormax.com

mormax.com

Metro Light & Power's line of power & data solutions offers sophisticated design elements combined with greater ease of installation. Streamlined and low-profile, enhanced by side-exiting cords, our outlets advance the industry with their cutting edge look and feel. We believe flexibility is key, and we provide a variety of mounting options, including the ability to mount in limited spaces. Our outlets are available in many finishes and configurations, in addition to a custom color and finish capability for our clients.

#### AC POWER & DATA CONNECTIVITY SOLUTION

M-POWER-5TW-AESAR-SATP