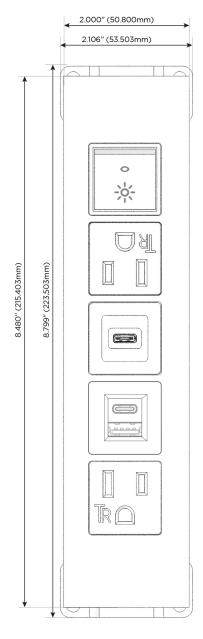

### **Module/Port Options:**

- **Tamper Resistant AC Receptacle**
- USB-A & USB-C (20W)
- Double USB-A (Fast Charging Ports 18W)
- **HDMI**
- CAT 6
- 12 RJ 12
- X Switched AC
- 3-Way Switch (Low Voltage)
- V USB-C (45W High Speed Charging Port)
- USB-C (25W High Speed Charging Port)
- R Switched AC (Rocker Switch)
- D **Dimmer Switch**

- A Tamper Resistant AC Receptacle
- E USB-A & USB-C (20W)
- S USB-C (25W High Speed Charging Port)
- R Switched AC (Rocker Switch)