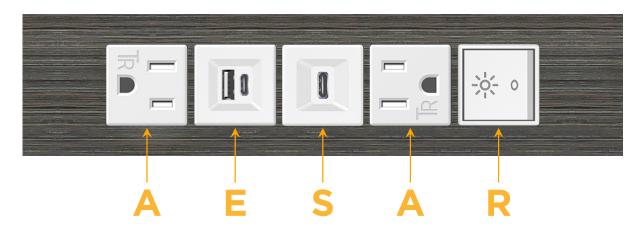

mormax.com

TOP

Specs: Modules/Ports:

- A Tamper Resistant AC Receptacle
- E USB-A & USB-C (20W)
- S USB-C (25W High Speed Charging Port)
- R Switched AC (Rocker Switch)

LISTED