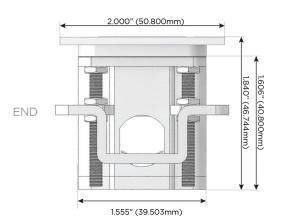

### Plug:

Supplied with Low Profile Flat 45° Angle 120 VAC Plug

Optional Standard Straight 120 VAC Plug

Optional Straight 120 VAC Pass-through Plug

- CLEAN, COMPACT DESIGN
- STREAMLINED
- LOW PROFILE
- SIDE-EXITING CORDS
- PLUG & PLAY
- 6' AC CORD & PLUG (FLAT PLUG STANDARD)
- CUSTOMIZABLE CONFIGURATIONS AND FINISHES
- UL LISTED FOR MOUNTING IN FURNITURE
- 15A