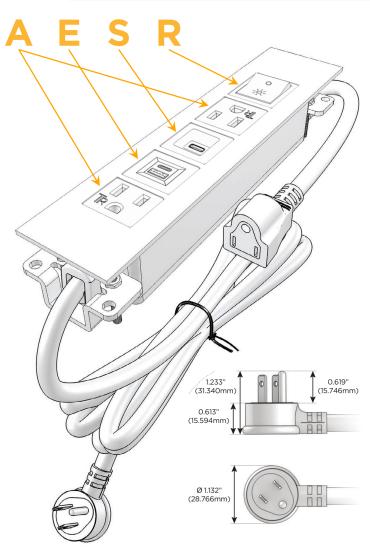

### Plug:

Supplied with Low Profile Flat 45° Angle 120 VAC Plug

Optional Standard Straight 120 VAC Plug

Optional Straight 120 VAC Pass-through Plug

- CLEAN, COMPACT DESIGN
- STREAMLINED
- LOW PROFILE
- SIDE-EXITING CORDS
- PLUG & PLAY
- 6' AC CORD & PLUG (FLAT PLUG STANDARD)
- CUSTOMIZABLE CONFIGURATIONS AND FINISHES
- UL LISTED FOR MOUNTING IN FURNITURE
- 15A