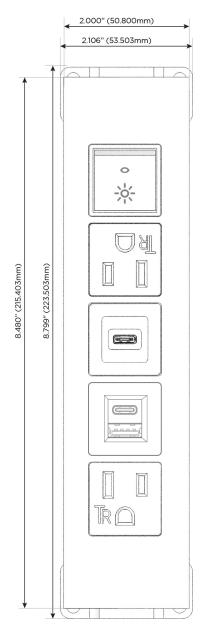

### **Module/Port Options:**

- A Tamper Resistant AC Receptacle
- E USB-A & USB-C (20W)
- M Double USB-A (Fast Charging Ports 18W)
- H HDMI
- 6 CAT 6
- 12 RJ 12
- X Switched AC
- Y 3-Way Switch (Low Voltage)
- V USB-C (45W High Speed Charging Port)
- S USB-C (25W High Speed Charging Port)
- R Switched AC (Rocker Switch)
- **D** Dimmer Switch

mormax.com

TOP

Specs: Modules/Ports:

- A Tamper Resistant AC Receptacle
- E USB-A & USB-C (20W)
- S USB-C (25W High Speed Charging Port)
- R Switched AC (Rocker Switch)

LISTED