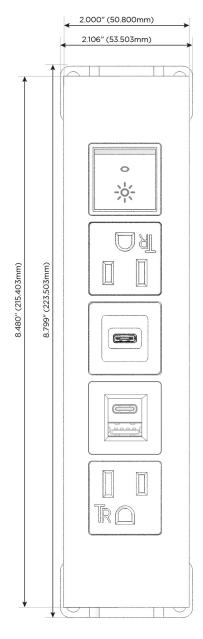

## **Module/Port Options:**

- **Tamper Resistant AC Receptacle**
- USB-A & USB-C (20W)
- Double USB-A (Fast Charging Ports 18W)
- **HDMI**
- CAT 6
- 12 RJ 12
- X Switched AC
- 3-Way Switch (Low Voltage)
- V USB-C (45W High Speed Charging Port)
- USB-C (25W High Speed Charging Port)
- R Switched AC (Rocker Switch)
- D **Dimmer Switch**

# Distributed by

Mormax Company, Inc.

**⊗** 

914-699-0101

8 Westchester Plaza Elmsford, NY 10523 sales@mormax.com
mormax.com

TOP

- A Tamper Resistant AC Receptacle
- E USB-A & USB-C (20W)
- S USB-C (25W High Speed Charging Port)
- R Switched AC (Rocker Switch)