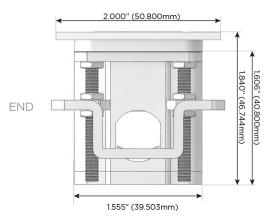

#### AC POWER & DATA CONNECTIVITY SOLUTION

M-POWER-5TW-AESAR-MATP

# Distributed by

Mormax Company, Inc.

**⊗** 

914-699-0101

8 Westchester Plaza Elmsford, NY 10523 sales@mormax.com
mormax.com

TOP

- A Tamper Resistant AC Receptacle
- E USB-A & USB-C (20W)
- S USB-C (25W High Speed Charging Port)
- R Switched AC (Rocker Switch)