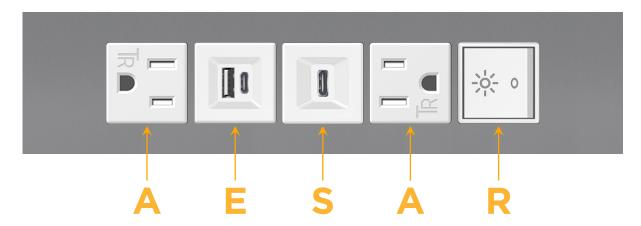

# Distributed by

Mormax Company, Inc.

**⊗** 

914-699-0101

8 Westchester Plaza Elmsford, NY 10523 sales@mormax.com
mormax.com

TOP

- A Tamper Resistant AC Receptacle
- E USB-A & USB-C (20W)
- S USB-C (25W High Speed Charging Port)
- R Switched AC (Rocker Switch)