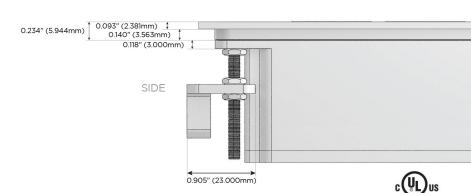

## Plug:

Supplied with Low Profile Flat 45° Angle 120 VAC

Optional Standard Straight 120 VAC Plug

Optional Straight 120 VAC Pass-through Plug

- CLEAN, COMPACT DESIGN
- **STREAMLINED**
- LOW PROFILE
- SIDE-EXITING CORDS
- **PLUG & PLAY**
- 6' AC CORD & PLUG (FLAT PLUG STANDARD)
- **CUSTOMIZABLE CONFIGURATIONS AND FINISHES**
- **UL LISTED FOR MOUNTING IN FURNITURE**
- 15A

LISTED