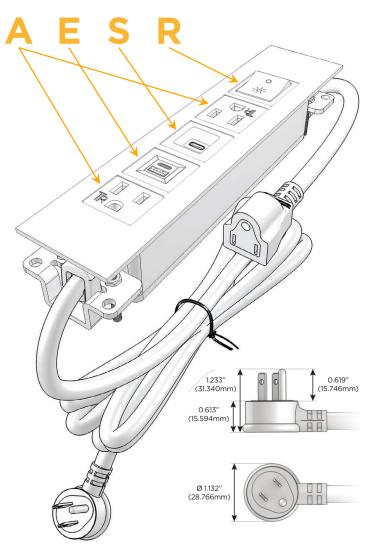

## Plug:

Supplied with Low Profile Flat 45° Angle 120 VAC

Optional Standard Straight 120 VAC Plug

Optional Straight 120 VAC Pass-through Plug

- CLEAN, COMPACT DESIGN
- **STREAMLINED**
- LOW PROFILE
- SIDE-EXITING CORDS
- **PLUG & PLAY**
- 6' AC CORD & PLUG (FLAT PLUG STANDARD)
- **CUSTOMIZABLE CONFIGURATIONS AND FINISHES**
- **UL LISTED FOR MOUNTING IN FURNITURE**
- 15A

# Distributed by

Mormax Company, Inc.

**⊗** 

914-699-0101

8 Westchester Plaza Elmsford, NY 10523 sales@mormax.com
mormax.com

TOP

- A Tamper Resistant AC Receptacle
- E USB-A & USB-C (20W)
- S USB-C (25W High Speed Charging Port)
- R Switched AC (Rocker Switch)