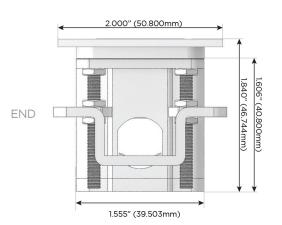

#### AC POWER & DATA CONNECTIVITY SOLUTION

M-POWER-5TW-AESAR-CUATP

Specs:

TOP