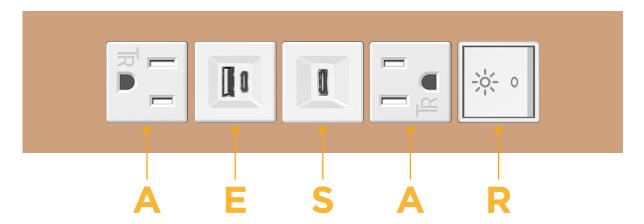

#### AC POWER & DATA CONNECTIVITY SOLUTION

M-POWER-5TW-AESAR-CUATP

#### **Module/Port Options:**

- **Tamper Resistant AC Receptacle**
- USB-A & USB-C (20W)
- Double USB-A (Fast Charging Ports 18W)
- **HDMI**
- CAT 6
- 12 RJ 12
- X Switched AC
- 3-Way Switch (Low Voltage)
- V USB-C (45W High Speed Charging Port)
- USB-C (25W High Speed Charging Port)
- R Switched AC (Rocker Switch)
- D **Dimmer Switch**

## **Modules/Ports:**

- **Tamper Resistant AC Receptacle**
- USB-A & USB-C (20W)
- USB-C (25W High Speed Charging Port)
- Switched AC (Rocker Switch)

LISTED