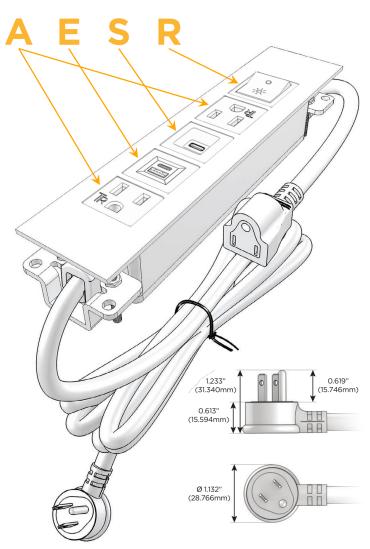

#### Plug:

Supplied with Low Profile Flat 45° Angle 120 VAC

Optional Standard Straight 120 VAC Plug

Optional Straight 120 VAC Pass-through Plug

- CLEAN, COMPACT DESIGN
- **STREAMLINED**
- LOW PROFILE
- SIDE-EXITING CORDS
- **PLUG & PLAY**
- 6' AC CORD & PLUG (FLAT PLUG STANDARD)
- **CUSTOMIZABLE CONFIGURATIONS AND FINISHES**
- **UL LISTED FOR MOUNTING IN FURNITURE**
- 15A

#### AC POWER & DATA CONNECTIVITY SOLUTION

M-POWER-5TW-AESAR-CUATP