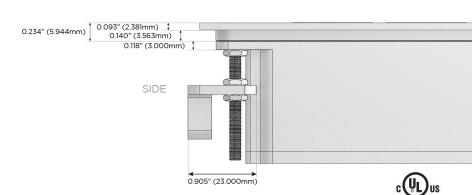

Switch)
- D **Dimmer Switch**

#### Plug:

Supplied with Low Profile Flat 45° Angle 120 VAC

Optional Standard Straight 120 VAC Plug

Optional Straight 120 VAC Pass-through Plug

- CLEAN, COMPACT DESIGN
- **STREAMLINED**
- LOW PROFILE
- SIDE-EXITING CORDS
- **PLUG & PLAY**
- 6' AC CORD & PLUG (FLAT PLUG STANDARD)
- **CUSTOMIZABLE CONFIGURATIONS AND FINISHES**
- **UL LISTED FOR MOUNTING IN FURNITURE**
- 15A





#### AC POWER & DATA CONNECTIVITY SOLUTION

M-POWER-5TW-AESAR-CUATP

Specs:

# MORMAX

Mormax Company, Inc.

8 Westchester Plaza

Elmsford, NY 10523

Distributed by

914-699-0101



sales@mormax.com

mormax.com

TOP

## **Modules/Ports:**

- **Tamper Resistant AC Receptacle**
- USB-A & USB-C (20W)
- USB-C (25W High Speed Charging Port)
- Switched AC (Rocker Switch)







LISTED