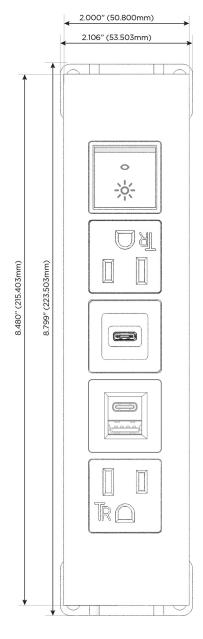

#### **Module/Port Options:**

- **Tamper Resistant AC Receptacle**
- USB-A & USB-C (20W)
- Double USB-A (Fast Charging Ports 18W)
- **HDMI**
- CAT 6
- 12 RJ 12
- X Switched AC
- 3-Way Switch (Low Voltage)
- V USB-C (45W High Speed Charging Port)
- USB-C (25W High Speed Charging Port)
- R Switched AC (Rocker Switch)
- D **Dimmer Switch**

## **Modules/Ports:**

- **Tamper Resistant AC Receptacle**
- USB-A & USB-C (20W)
- USB-C (25W High Speed Charging Port)
- Switched AC (Rocker Switch)

LISTED

#### AC POWER & DATA CONNECTIVITY SOLUTION

M-POWER-5TW-AESAR-CUATP

Specs: