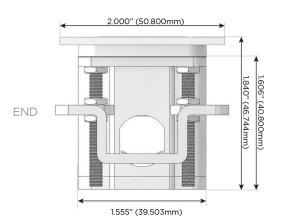

R Switched AC (Rocker Switch)
- **D** Dimmer Switch

# Plug:

Supplied with Low Profile Flat 45° Angle 120 VAC Plug

Optional Standard Straight 120 VAC Plug

Optional Straight 120 VAC Pass-through Plug

- CLEAN, COMPACT DESIGN
- STREAMLINED
- LOW PROFILE
- SIDE-EXITING CORDS
- PLUG & PLAY
- 6' AC CORD & PLUG (FLAT PLUG STANDARD)
- CUSTOMIZABLE CONFIGURATIONS AND FINISHES
- UL LISTED FOR MOUNTING IN FURNITURE
- 15A





Specs:

### AC POWER & DATA CONNECTIVITY SOLUTION

M-POWER-5TW-AESAR-CHATP

# MORMAX

Mormax Company, Inc. 8 Westchester Plaza

Elmsford, NY 10523

Distributed by

914-699-0101

sales@mormax.com

mormax.com

TOP

**Modules/Ports:** 

- **Tamper Resistant AC Receptacle**
- USB-A & USB-C (20W)
- USB-C (25W High Speed Charging Port)
- Switched AC (Rocker Switch)







LISTED