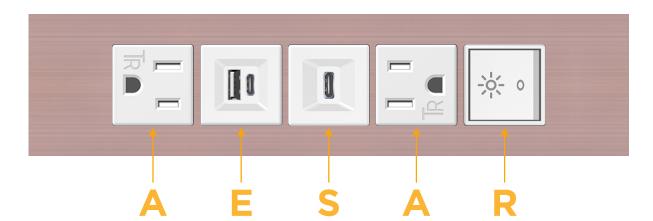

## **Module/Port Options:**

- A Tamper Resistant AC Receptacle
- E USB-A & USB-C (20W)
- M Double USB-A (Fast Charging Ports 18W)
- H HDMI
- 6 CAT 6
- 12 RJ 12
- X Switched AC
- Y 3-Way Switch (Low Voltage)
- V USB-C (45W High Speed Charging Port)
- S USB-C (25W High Speed Charging Port)
- R Switched AC (Rocker Switch)
- **D** Dimmer Switch

**Modules/Ports:** 

- **Tamper Resistant AC Receptacle**
- USB-A & USB-C (20W)
- USB-C (25W High Speed Charging Port)
- Switched AC (Rocker Switch)

LISTED