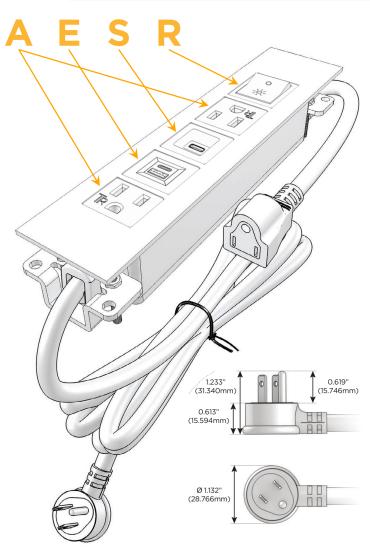

# Plug:

Supplied with Low Profile Flat 45° Angle 120 VAC Plug

Optional Standard Straight 120 VAC Plug

Optional Straight 120 VAC Pass-through Plug

- CLEAN, COMPACT DESIGN
- STREAMLINED
- LOW PROFILE
- SIDE-EXITING CORDS
- PLUG & PLAY
- 6' AC CORD & PLUG (FLAT PLUG STANDARD)
- CUSTOMIZABLE CONFIGURATIONS AND FINISHES
- UL LISTED FOR MOUNTING IN FURNITURE
- 15A

**Modules/Ports:** 

- **Tamper Resistant AC Receptacle**
- USB-A & USB-C (20W)
- USB-C (25W High Speed Charging Port)
- Switched AC (Rocker Switch)

LISTED