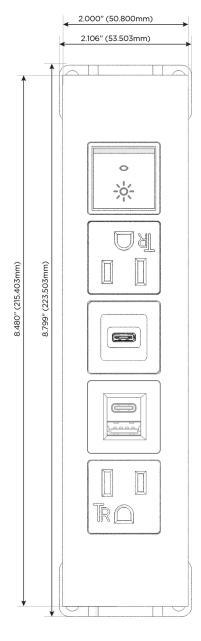

## **Module/Port Options:**

- A Tamper Resistant AC Receptacle
- E USB-A & USB-C (20W)
- M Double USB-A (Fast Charging Ports 18W)
- H HDMI
- 6 CAT 6
- 12 RJ 12
- X Switched AC
- Y 3-Way Switch (Low Voltage)
- V USB-C (45W High Speed Charging Port)
- S USB-C (25W High Speed Charging Port)
- R Switched AC (Rocker Switch)
- **D** Dimmer Switch

**Modules/Ports:** 

- **Tamper Resistant AC Receptacle**
- USB-A & USB-C (20W)
- USB-C (25W High Speed Charging Port)
- Switched AC (Rocker Switch)

LISTED