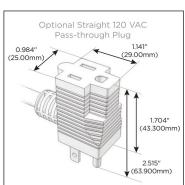

# Plug:

Supplied with Low Profile Flat 45° Angle 120 VAC Plug

Optional Standard Straight 120 VAC Plug

Optional Straight 120 VAC Pass-through Plug

- CLEAN, COMPACT DESIGN
- STREAMLINED
- LOW PROFILE
- SIDE-EXITING CORDS
- PLUG & PLAY
- 6' AC CORD & PLUG (FLAT PLUG STANDARD)
- CUSTOMIZABLE CONFIGURATIONS AND FINISHES
- UL LISTED FOR MOUNTING IN FURNITURE
- 15A