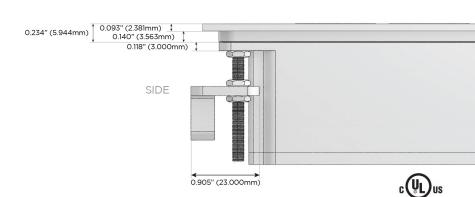

Switched AC (Rocker Switch)
- **D** Dimmer Switch

# Plug:

Supplied with Low Profile Flat 45° Angle 120 VAC Plug

Optional Standard Straight 120 VAC Plug

Optional Straight 120 VAC Pass-through Plug

- CLEAN, COMPACT DESIGN
- STREAMLINED
- LOW PROFILE
- SIDE-EXITING CORDS
- PLUG & PLAY
- 6' AC CORD & PLUG (FLAT PLUG STANDARD)
- CUSTOMIZABLE CONFIGURATIONS AND FINISHES
- UL LISTED FOR MOUNTING IN FURNITURE
- 15A





Specs:

### AC POWER & DATA CONNECTIVITY SOLUTION

M-POWER-5TW-AESAR-CHATP

# MORMAX

Mormax Company, Inc. 8 Westchester Plaza

Elmsford, NY 10523

Distributed by

914-699-0101

sales@mormax.com

mormax.com

TOP

**Modules/Ports:** 

- **Tamper Resistant AC Receptacle**
- USB-A & USB-C (20W)
- USB-C (25W High Speed Charging Port)
- Switched AC (Rocker Switch)







LISTED