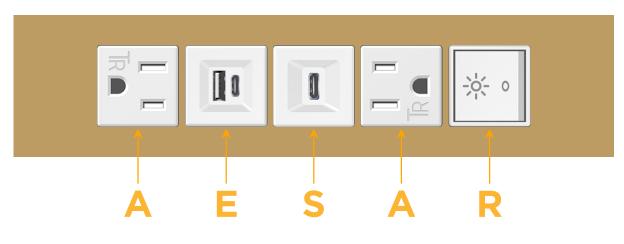

# es: Module/Port Options:

- A Tamper Resistant AC Receptacle
- E USB-A & USB-C (20W)
- M Double USB-A (Fast Charging Ports 18W)
- H HDMI
- 6 CAT 6
- 12 RJ 12
- X Switched AC
- Y 3-Way Switch (Low Voltage)
- V USB-C (45W High Speed Charging Port)
- S USB-C (25W High Speed Charging Port)
- R Switched AC (Rocker Switch)
- D Dimmer Switch