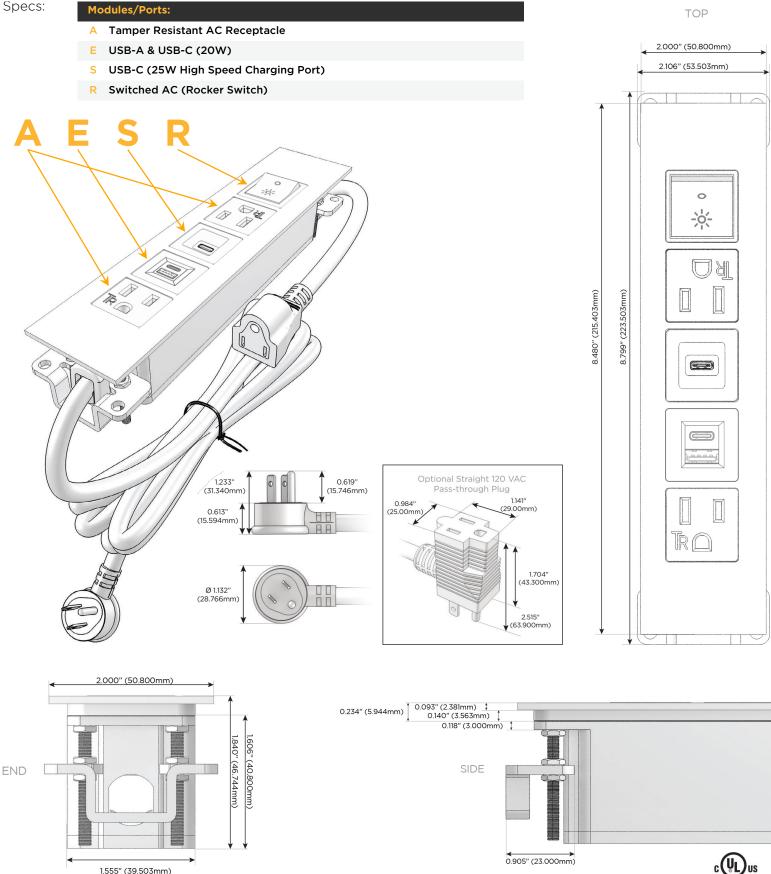

# es: Module/Port Options:

- A Tamper Resistant AC Receptacle
- E USB-A & USB-C (20W)
- M Double USB-A (Fast Charging Ports 18W)
- H HDMI
- 6 CAT 6
- 12 RJ 12
- X Switched AC
- Y 3-Way Switch (Low Voltage)
- V USB-C (45W High Speed Charging Port)
- S USB-C (25W High Speed Charging Port)
- R Switched AC (Rocker Switch)
- D Dimmer Switch

#### Plug:

Supplied with Low Profile Flat 45° Angle 120 VAC Plug

- Optional Standard Straight 120 VAC Plug
- Optional Straight 120 VAC Pass-through Plug

- CLEAN, COMPACT DESIGN
- STREAMLINED
- LOW PROFILE
- SIDE-EXITING CORDS
- PLUG & PLAY
- 6' AC CORD & PLUG (FLAT PLUG STANDARD)
- CUSTOMIZABLE CONFIGURATIONS AND FINISHES
- UL LISTED FOR MOUNTING IN FURNITURE
- 15A