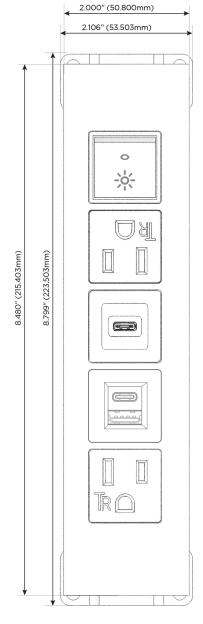

# **Module/Port Options:**

- A Tamper Resistant AC Receptacle
- E USB-A & USB-C (20W)
- M Double USB-A (Fast Charging Ports 18W)
- H HDMI
- 6 CAT 6
- 12 RJ 12
- X Switched AC
- Y 3-Way Switch (Low Voltage)
- V USB-C (45W High Speed Charging Port)
- S USB-C (25W High Speed Charging Port)
- R Switched AC (Rocker Switch)
- Dimmer Switch

## **Modules/Ports:**

- A Tamper Resistant AC Receptacle
- E USB-A & USB-C (20W)
- S USB-C (25W High Speed Charging Port)
- R Switched AC (Rocker Switch)

LISTED