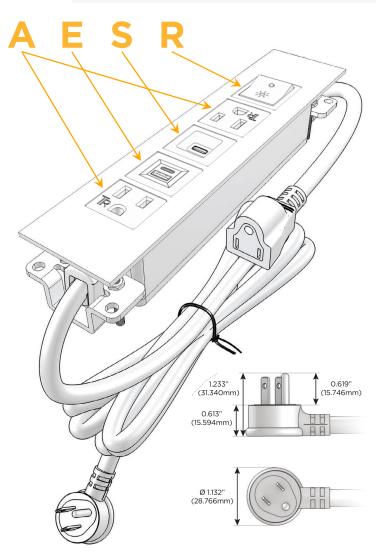

# **Module/Port Options:**

- A Tamper Resistant AC Receptacle
- E USB-A & USB-C (20W)
- M Double USB-A (Fast Charging Ports 18W)
- H HDMI
- 6 CAT 6
- 12 RJ 12
- X Switched AC
- Y 3-Way Switch (Low Voltage)
- V USB-C (45W High Speed Charging Port)
- S USB-C (25W High Speed Charging Port)
- R Switched AC (Rocker Switch)
- Dimmer Switch

#### Plug:

Supplied with Low Profile Flat 45° Angle 120 VAC Plug

Optional Standard Straight 120 VAC Plug

Optional Straight 120 VAC Pass-through Plug

- CLEAN, COMPACT DESIGN
- STREAMLINED
- LOW PROFILE
- SIDE-EXITING CORDS
- PLUG & PLAY
- 6' AC CORD & PLUG (FLAT PLUG STANDARD)
- CUSTOMIZABLE CONFIGURATIONS AND FINISHES
- UL LISTED FOR MOUNTING IN FURNITURE
- 15A

## **Modules/Ports:**

- A Tamper Resistant AC Receptacle
- E USB-A & USB-C (20W)
- S USB-C (25W High Speed Charging Port)
- R Switched AC (Rocker Switch)

LISTED