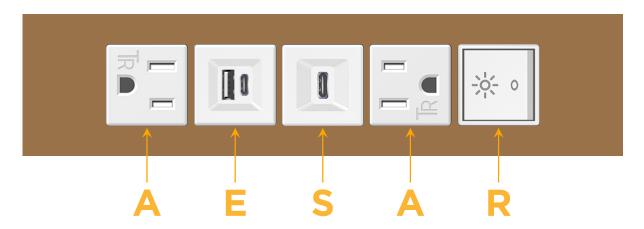

# **Module/Port Options:**

- A Tamper Resistant AC Receptacle
- E USB-A & USB-C (20W)
- M Double USB-A (Fast Charging Ports 18W)
- H HDMI
- 6 CAT 6
- 12 RJ 12
- X Switched AC
- Y 3-Way Switch (Low Voltage)
- V USB-C (45W High Speed Charging Port)
- S USB-C (25W High Speed Charging Port)
- R Switched AC (Rocker Switch)
- Dimmer Switch

## **Modules/Ports:**

- A Tamper Resistant AC Receptacle
- E USB-A & USB-C (20W)
- S USB-C (25W High Speed Charging Port)
- R Switched AC (Rocker Switch)

LISTED