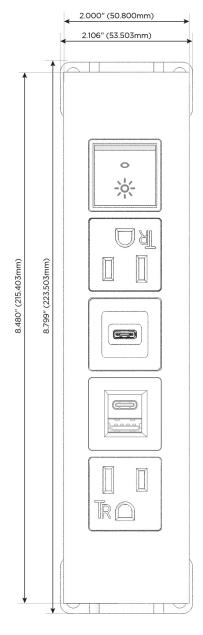

# **Module/Port Options:**

- A Tamper Resistant AC Receptacle
- E USB-A & USB-C (20W)
- M Double USB-A (Fast Charging Ports 18W)
- H HDMI
- 6 CAT 6
- 12 RJ 12
- X Switched AC
- Y 3-Way Switch (Low Voltage)
- V USB-C (45W High Speed Charging Port)
- S USB-C (25W High Speed Charging Port)
- R Switched AC (Rocker Switch)
- **D** Dimmer Switch

## **Modules/Ports:**

- A Tamper Resistant AC Receptacle
- E USB-A & USB-C (20W)
- S USB-C (25W High Speed Charging Port)
- R Switched AC (Rocker Switch)

LISTED