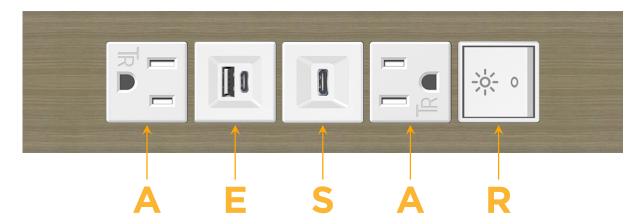

## **Modules/Ports:**

- A Tamper Resistant AC Receptacle
- E USB-A & USB-C (20W)
- S USB-C (25W High Speed Charging Port)
- R Switched AC (Rocker Switch)

LISTED