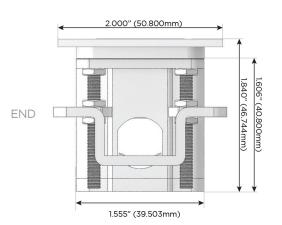

Specs:

#### Plug:

Supplied with Low Profile Flat 45° Angle 120 VAC Plug

Optional Standard Straight 120 VAC Plug

Optional Straight 120 VAC Pass-through Plug

- CLEAN, COMPACT DESIGN
- STREAMLINED
- LOW PROFILE
- SIDE-EXITING CORDS
- PLUG & PLAY
- 6' AC CORD & PLUG (FLAT PLUG STANDARD)
- CUSTOMIZABLE CONFIGURATIONS AND FINISHES
- UL LISTED FOR MOUNTING IN FURNITURE
- 15A