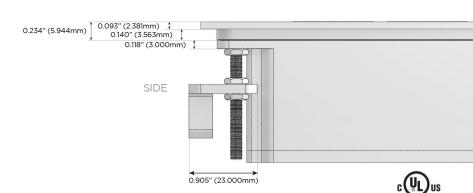

Specs:

#### Plug:

Supplied with Low Profile Flat 45° Angle 120 VAC Plug

Optional Standard Straight 120 VAC Plug

Optional Straight 120 VAC Pass-through Plug

- CLEAN, COMPACT DESIGN
- STREAMLINED
- LOW PROFILE
- SIDE-EXITING CORDS
- PLUG & PLAY
- 6' AC CORD & PLUG (FLAT PLUG STANDARD)
- CUSTOMIZABLE CONFIGURATIONS AND FINISHES
- UL LISTED FOR MOUNTING IN FURNITURE
- 15A