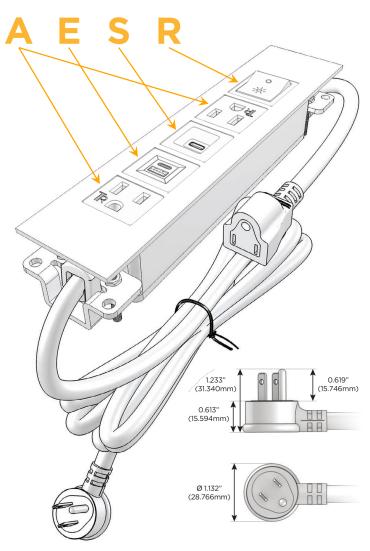

# **Module/Port Options:**

- A Tamper Resistant AC Receptacle
- E USB-A & USB-C (20W)
- M Double USB-A (Fast Charging Ports 18W)
- H HDMI
- 6 CAT 6
- 12 RJ 12
- X Switched AC
- Y 3-Way Switch (Low Voltage)
- V USB-C (45W High Speed Charging Port)
- S USB-C (25W High Speed Charging Port)
- R Switched AC (Rocker Switch)
- **D** Dimmer Switch

#### Plug:

Supplied with Low Profile Flat 45° Angle 120 VAC Plug

Optional Standard Straight 120 VAC Plug

Optional Straight 120 VAC Pass-through Plug

- CLEAN, COMPACT DESIGN
- STREAMLINED
- LOW PROFILE
- SIDE-EXITING CORDS
- PLUG & PLAY
- 6' AC CORD & PLUG (FLAT PLUG STANDARD)
- CUSTOMIZABLE CONFIGURATIONS AND FINISHES
- UL LISTED FOR MOUNTING IN FURNITURE
- 15A

## **Modules/Ports:**

- A Tamper Resistant AC Receptacle
- E USB-A & USB-C (20W)
- S USB-C (25W High Speed Charging Port)
- R Switched AC (Rocker Switch)

LISTED