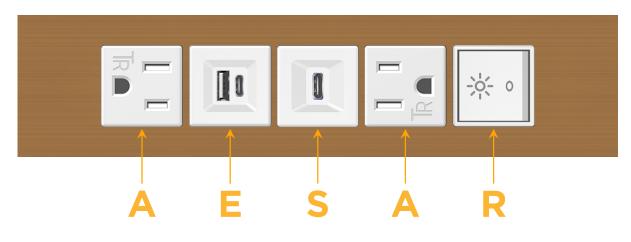

# es: Module/Port Options:

- A Tamper Resistant AC Receptacle
- E USB-A & USB-C (20W)
- M Double USB-A (Fast Charging Ports 18W)
- H HDMI
- 6 CAT 6
- 12 RJ 12
- X Switched AC
- Y 3-Way Switch (Low Voltage)
- V USB-C (45W High Speed Charging Port)
- S USB-C (25W High Speed Charging Port)
- R Switched AC (Rocker Switch)
- D Dimmer Switch