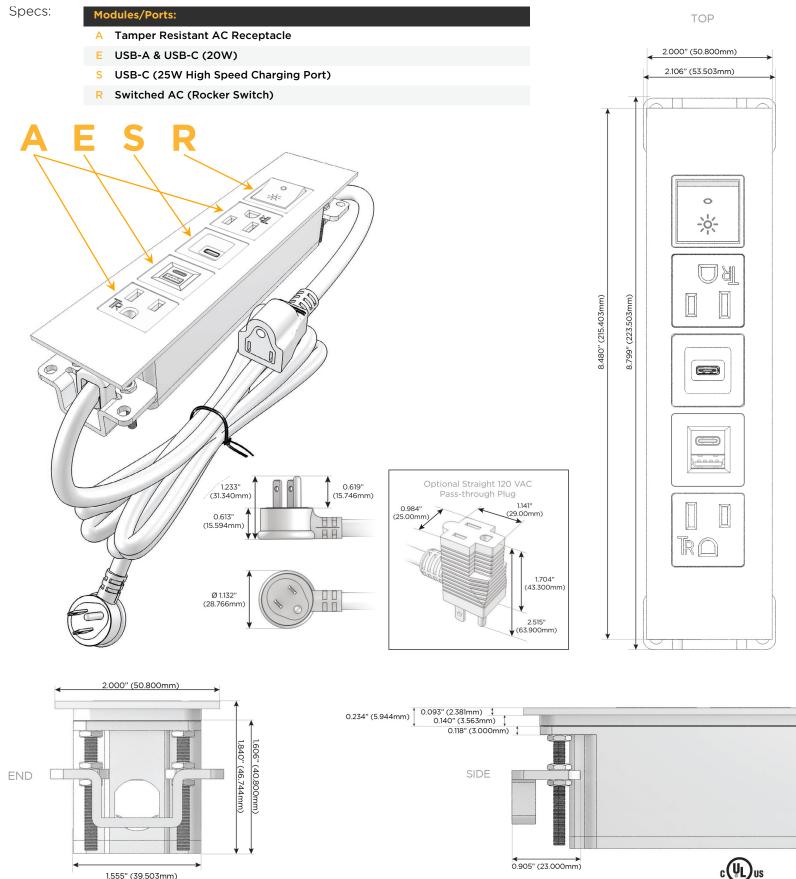

# es: Module/Port Options:

- A Tamper Resistant AC Receptacle
- E USB-A & USB-C (20W)
- M Double USB-A (Fast Charging Ports 18W)
- H HDMI
- 6 CAT 6
- 12 RJ 12
- X Switched AC
- Y 3-Way Switch (Low Voltage)
- V USB-C (45W High Speed Charging Port)
- S USB-C (25W High Speed Charging Port)
- R Switched AC (Rocker Switch)
- D Dimmer Switch

### Plug:

Supplied with Low Profile Flat 45° Angle 120 VAC Plug

Optional Standard Straight 120 VAC Plug

Optional Straight 120 VAC Pass-through Plug

- CLEAN, COMPACT DESIGN
- STREAMLINED
- LOW PROFILE
- SIDE-EXITING CORDS
- PLUG & PLAY
- 6' AC CORD & PLUG (FLAT PLUG STANDARD)
- CUSTOMIZABLE CONFIGURATIONS AND FINISHES
- UL LISTED FOR MOUNTING IN FURNITURE
- 15A