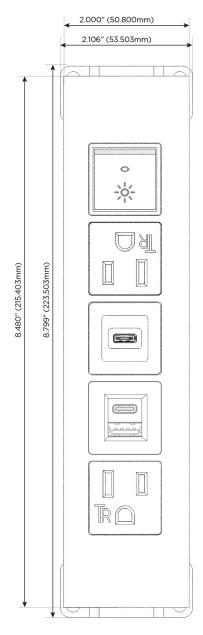

### **Module/Port Options:**

- A Tamper Resistant AC Receptacle
- E USB-A & USB-C (20W)
- M Double USB-A (Fast Charging Ports 18W)
- H HDMI
- 6 CAT 6
- 12 RJ 12
- X Switched AC
- Y 3-Way Switch (Low Voltage)
- V USB-C (45W High Speed Charging Port)
- S USB-C (25W High Speed Charging Port)
- R Switched AC (Rocker Switch)
- **D** Dimmer Switch

#### Specs: **Modules/Ports:**

- **Tamper Resistant AC Receptacle**
- USB-A & USB-C (20W)
- USB-C (25W High Speed Charging Port)
- Switched AC (Rocker Switch)