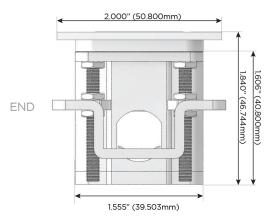

#### AC POWER & DATA CONNECTIVITY SOLUTION

M-POWER-5TW-AESAR-BTP

### Plug:

Supplied with Low Profile Flat 45° Angle 120 VAC Plug

Optional Standard Straight 120 VAC Plug

Optional Straight 120 VAC Pass-through Plug

- CLEAN, COMPACT DESIGN
- STREAMLINED
- LOW PROFILE
- SIDE-EXITING CORDS
- PLUG & PLAY
- 6' AC CORD & PLUG (FLAT PLUG STANDARD)
- CUSTOMIZABLE CONFIGURATIONS AND FINISHES
- UL LISTED FOR MOUNTING IN FURNITURE
- 15A