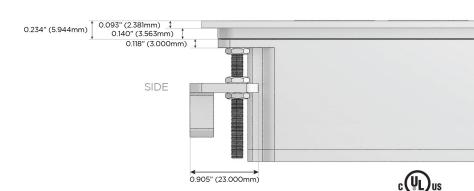

#### AC POWER & DATA CONNECTIVITY SOLUTION

M-POWER-5TW-AESAR-BTP

### Plug:

Supplied with Low Profile Flat 45° Angle 120 VAC Plug

Optional Standard Straight 120 VAC Plug

Optional Straight 120 VAC Pass-through Plug

- CLEAN, COMPACT DESIGN
- STREAMLINED
- LOW PROFILE
- SIDE-EXITING CORDS
- PLUG & PLAY
- 6' AC CORD & PLUG (FLAT PLUG STANDARD)
- CUSTOMIZABLE CONFIGURATIONS AND FINISHES
- UL LISTED FOR MOUNTING IN FURNITURE
- 15A