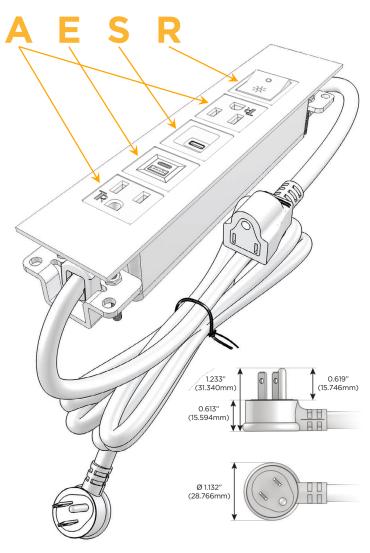

### **Module/Port Options:**

- A Tamper Resistant AC Receptacle
- E USB-A & USB-C (20W)
- M Double USB-A (Fast Charging Ports 18W)
- H HDMI
- 6 CAT 6
- 12 RJ 12
- X Switched AC
- Y 3-Way Switch (Low Voltage)
- V USB-C (45W High Speed Charging Port)
- S USB-C (25W High Speed Charging Port)
- R Switched AC (Rocker Switch)
- **D** Dimmer Switch

### Plug:

Supplied with Low Profile Flat 45° Angle 120 VAC Plug

Optional Standard Straight 120 VAC Plug

Optional Straight 120 VAC Pass-through Plug

- CLEAN, COMPACT DESIGN
- STREAMLINED
- LOW PROFILE
- SIDE-EXITING CORDS
- PLUG & PLAY
- 6' AC CORD & PLUG (FLAT PLUG STANDARD)
- CUSTOMIZABLE CONFIGURATIONS AND FINISHES
- UL LISTED FOR MOUNTING IN FURNITURE
- 15A

#### Specs: **Modules/Ports:**

- **Tamper Resistant AC Receptacle**
- USB-A & USB-C (20W)
- USB-C (25W High Speed Charging Port)
- Switched AC (Rocker Switch)