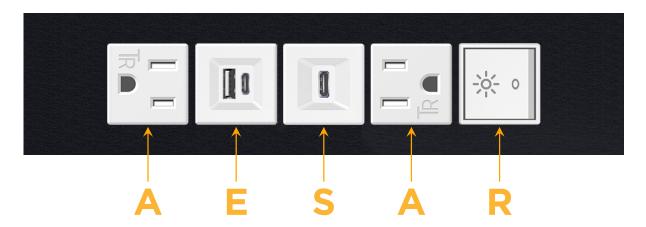

### **Module/Port Options:**

- A Tamper Resistant AC Receptacle
- E USB-A & USB-C (20W)
- M Double USB-A (Fast Charging Ports 18W)
- H HDMI
- 6 CAT 6
- 12 RJ 12
- X Switched AC
- Y 3-Way Switch (Low Voltage)
- V USB-C (45W High Speed Charging Port)
- S USB-C (25W High Speed Charging Port)
- R Switched AC (Rocker Switch)
- **D** Dimmer Switch

#### Specs: **Modules/Ports:**

- **Tamper Resistant AC Receptacle**
- USB-A & USB-C (20W)
- USB-C (25W High Speed Charging Port)
- Switched AC (Rocker Switch)