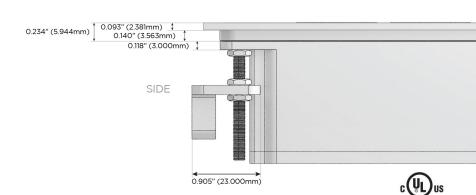

R Switched AC (Rocker Switch)
- **D** Dimmer Switch

#### Plug:

Supplied with Low Profile Flat 45° Angle 120 VAC Plug

Optional Standard Straight 120 VAC Plug

Optional Straight 120 VAC Pass-through Plug

- CLEAN, COMPACT DESIGN
- STREAMLINED
- LOW PROFILE
- SIDE-EXITING CORDS
- PLUG & PLAY
- 6' AC CORD & PLUG (FLAT PLUG STANDARD)
- CUSTOMIZABLE CONFIGURATIONS AND FINISHES
- UL LISTED FOR MOUNTING IN FURNITURE
- 15A





#### AC POWER & DATA CONNECTIVITY SOLUTION

M-POWER-5TW-AESAR-BRTP

Specs:

# MORMAX

Mormax Company, Inc.

Distributed by

8 Westchester Plaza Elmsford, NY 10523

914-699-0101

sales@mormax.com

mormax.com

TOP

## **Modules/Ports:**

- **Tamper Resistant AC Receptacle**
- USB-A & USB-C (20W)
- USB-C (25W High Speed Charging Port)
- Switched AC (Rocker Switch)