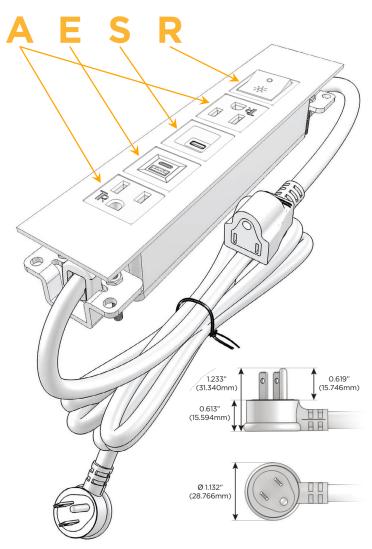

#### Plug:

Supplied with Low Profile Flat 45° Angle 120 VAC Plug

Optional Standard Straight 120 VAC Plug

Optional Straight 120 VAC Pass-through Plug

- CLEAN, COMPACT DESIGN
- STREAMLINED
- LOW PROFILE
- SIDE-EXITING CORDS
- PLUG & PLAY
- 6' AC CORD & PLUG (FLAT PLUG STANDARD)
- CUSTOMIZABLE CONFIGURATIONS AND FINISHES
- UL LISTED FOR MOUNTING IN FURNITURE
- 15A