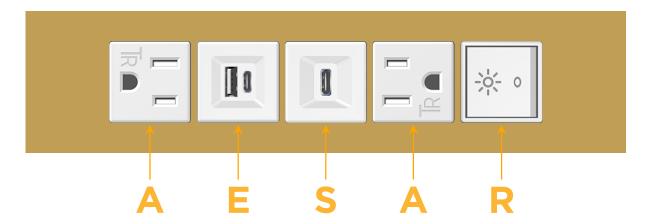

#### **Module/Port Options:**

- A Tamper Resistant AC Receptacle
- E USB-A & USB-C (20W)
- M Double USB-A (Fast Charging Ports 18W)
- H HDMI
- 6 CAT 6
- 12 RJ 12
- X Switched AC
- Y 3-Way Switch (Low Voltage)
- V USB-C (45W High Speed Charging Port)
- S USB-C (25W High Speed Charging Port)
- R Switched AC (Rocker Switch)
- **D** Dimmer Switch

## **Modules/Ports:**

- **Tamper Resistant AC Receptacle**
- USB-A & USB-C (20W)
- USB-C (25W High Speed Charging Port)
- Switched AC (Rocker Switch)