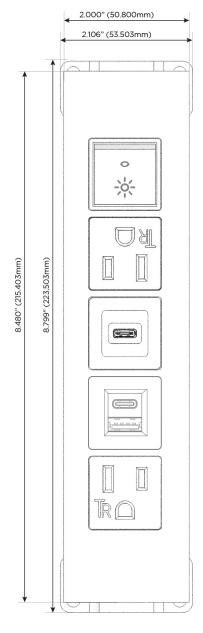

#### **Module/Port Options:**

- A Tamper Resistant AC Receptacle
- E USB-A & USB-C (20W)
- M Double USB-A (Fast Charging Ports 18W)
- H HDMI
- 6 CAT 6
- 12 RJ 12
- X Switched AC
- Y 3-Way Switch (Low Voltage)
- V USB-C (45W High Speed Charging Port)
- S USB-C (25W High Speed Charging Port)
- R Switched AC (Rocker Switch)
- **D** Dimmer Switch

## **Modules/Ports:**

- **Tamper Resistant AC Receptacle**
- USB-A & USB-C (20W)
- USB-C (25W High Speed Charging Port)
- Switched AC (Rocker Switch)