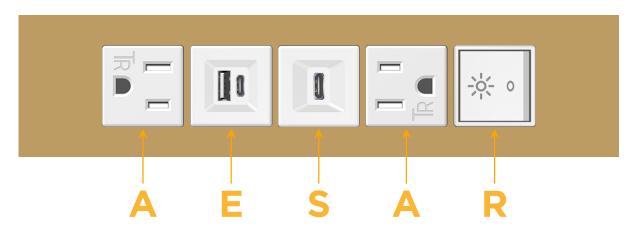

# Module/Port Options:

- **Tamper Resistant AC Receptacle** Α
- USB-A & USB-C (20W) E
- Double USB-A (Fast Charging Ports 18W) Μ
- HDMI H.
- CAT 6 6
- 12 RJ 12
- X Switched AC
- 3-Way Switch (Low Voltage) Y
- V USB-C (45W High Speed Charging Port)
- S USB-C (25W High Speed Charging Port)
- R Switched AC (Rocker Switch)
- D Dimmer Switch