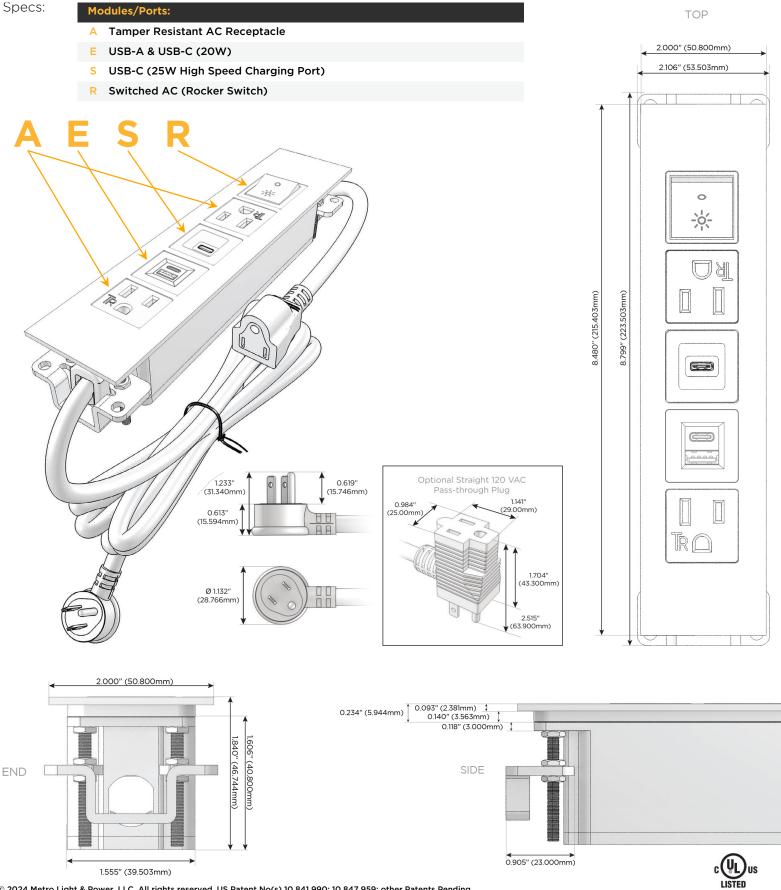

# Module/Port Options:

- **Tamper Resistant AC Receptacle** Α
- USB-A & USB-C (20W) E
- Double USB-A (Fast Charging Ports 18W) Μ
- HDMI H.
- CAT 6 6
- 12 RJ 12
- X Switched AC
- 3-Way Switch (Low Voltage) Y
- V USB-C (45W High Speed Charging Port)
- S USB-C (25W High Speed Charging Port)
- R Switched AC (Rocker Switch)
- D Dimmer Switch

#### Plug:

Supplied with Low Profile Flat 45° Angle 120 VAC Plug

- **Optional Standard Straight 120 VAC Plug**
- Optional Straight 120 VAC Pass-through Plug

- CLEAN, COMPACT DESIGN
- STREAMLINED
- LOW PROFILE
- SIDE-EXITING CORDS
- **PLUG & PLAY**
- 6' AC CORD & PLUG (FLAT PLUG STANDARD)
- CUSTOMIZABLE CONFIGURATIONS AND FINISHES
- UL LISTED FOR MOUNTING IN FURNITURE
- 15A