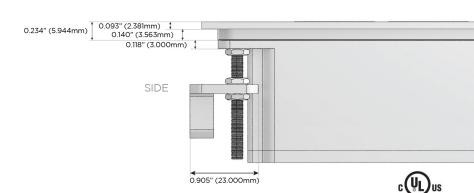

Dimmer Switch

#### Plug:

Supplied with Low Profile Flat 45° Angle 120 VAC

Optional Standard Straight 120 VAC Plug

Optional Straight 120 VAC Pass-through Plug

- CLEAN, COMPACT DESIGN
- **STREAMLINED**
- LOW PROFILE
- SIDE-EXITING CORDS
- **PLUG & PLAY**
- 6' AC CORD & PLUG (FLAT PLUG STANDARD)
- **CUSTOMIZABLE CONFIGURATIONS AND FINISHES**
- **UL LISTED FOR MOUNTING IN FURNITURE**
- 15A





Specs:

#### AC POWER & DATA CONNECTIVITY SOLUTION

M-POWER-5TW-AESAR-BRAATP

# Distributed by



Mormax Company, Inc.
8 Westchester Plaza

Elmsford, NY 10523

<u>&</u>

914-699-0101

 $\subseteq$ 

sales@mormax.com

TOP

mormax.com

# Modules/Ports:

- A Tamper Resistant AC Receptacle
- E USB-A & USB-C (20W)
- S USB-C (25W High Speed Charging Port)
- R Switched AC (Rocker Switch)







LISTED