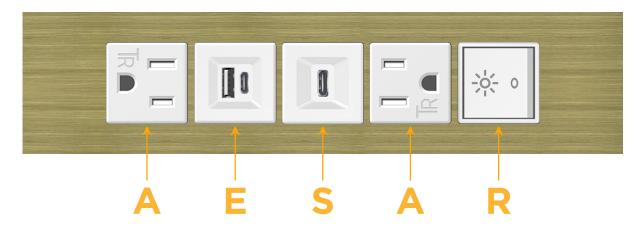

# Modules/Ports:

- A Tamper Resistant AC Receptacle
- E USB-A & USB-C (20W)
- S USB-C (25W High Speed Charging Port)
- R Switched AC (Rocker Switch)

LISTED