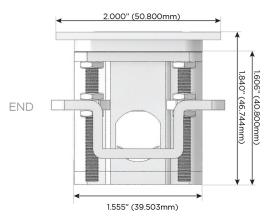

D Dimmer Switch

#### Plug:

Supplied with Low Profile Flat 45° Angle 120 VAC

Optional Standard Straight 120 VAC Plug

Optional Straight 120 VAC Pass-through Plug

- CLEAN, COMPACT DESIGN
- **STREAMLINED**
- LOW PROFILE
- SIDE-EXITING CORDS
- **PLUG & PLAY**
- 6' AC CORD & PLUG (FLAT PLUG STANDARD)
- **CUSTOMIZABLE CONFIGURATIONS AND FINISHES**
- **UL LISTED FOR MOUNTING IN FURNITURE**
- 15A





Specs:

#### AC POWER & DATA CONNECTIVITY SOLUTION

M-POWER-5TW-AESAR-BRAATP

# Distributed by



Mormax Company, Inc.
8 Westchester Plaza

Elmsford, NY 10523

<u>&</u>

914-699-0101

 $\subseteq$ 

sales@mormax.com

TOP

mormax.com

# Modules/Ports:

- A Tamper Resistant AC Receptacle
- E USB-A & USB-C (20W)
- S USB-C (25W High Speed Charging Port)
- R Switched AC (Rocker Switch)







LISTED