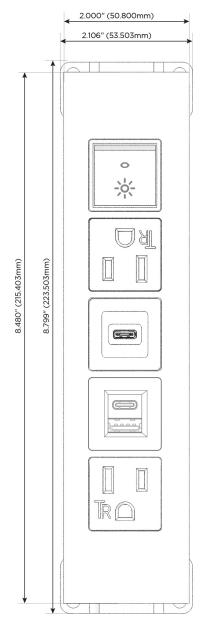

# Modules/Ports:

- A Tamper Resistant AC Receptacle
- E USB-A & USB-C (20W)
- S USB-C (25W High Speed Charging Port)
- R Switched AC (Rocker Switch)

LISTED