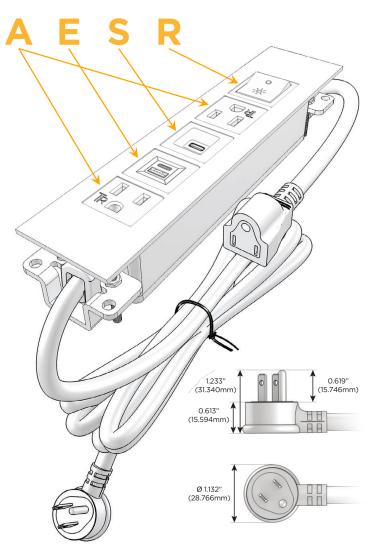

#### Plug:

Supplied with Low Profile Flat 45° Angle 120 VAC

Optional Standard Straight 120 VAC Plug

Optional Straight 120 VAC Pass-through Plug

- CLEAN, COMPACT DESIGN
- **STREAMLINED**
- LOW PROFILE
- SIDE-EXITING CORDS
- **PLUG & PLAY**
- 6' AC CORD & PLUG (FLAT PLUG STANDARD)
- **CUSTOMIZABLE CONFIGURATIONS AND FINISHES**
- **UL LISTED FOR MOUNTING IN FURNITURE**
- 15A

# Modules/Ports:

- A Tamper Resistant AC Receptacle
- E USB-A & USB-C (20W)
- S USB-C (25W High Speed Charging Port)
- R Switched AC (Rocker Switch)

LISTED