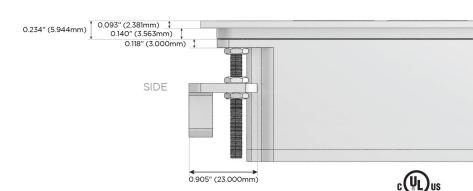

mer Switch**

#### Plug:

Supplied with Low Profile Flat 45° Angle 120 VAC

Optional Standard Straight 120 VAC Plug

Optional Straight 120 VAC Pass-through Plug

- CLEAN, COMPACT DESIGN
- **STREAMLINED**
- LOW PROFILE
- SIDE-EXITING CORDS
- **PLUG & PLAY**
- 6' AC CORD & PLUG (FLAT PLUG STANDARD)
- **CUSTOMIZABLE CONFIGURATIONS AND FINISHES**
- **UL LISTED FOR MOUNTING IN FURNITURE**
- 15A





#### AC POWER & DATA CONNECTIVITY SOLUTION

M-POWER-5TW-AESAR-BATP

# Distributed by



Mormax Company, Inc.
8 Westchester Plaza

Elmsford, NY 10523

<u>&</u>

914-699-0101

 $\searrow$ 

sales@mormax.com

mormax.com

TOP

Specs:

# **Modules/Ports:**

- A Tamper Resistant AC Receptacle
- E USB-A & USB-C (20W)
- S USB-C (25W High Speed Charging Port)
- R Switched AC (Rocker Switch)







LISTED