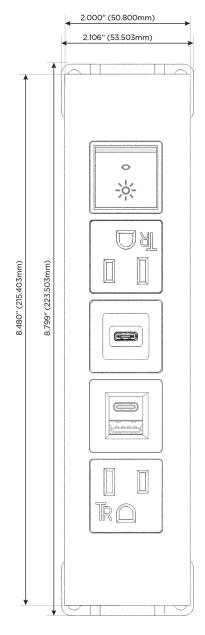

# **Modules/Ports:**

- A Tamper Resistant AC Receptacle
- E USB-A & USB-C (20W)
- S USB-C (25W High Speed Charging Port)
- R Switched AC (Rocker Switch)

LISTED