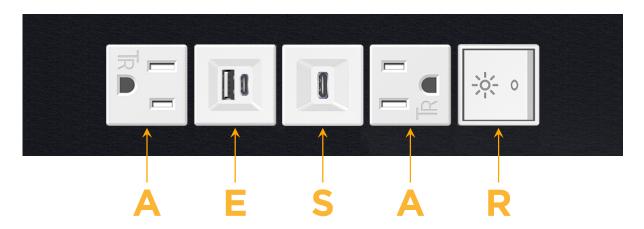

# **Modules/Ports:**

- A Tamper Resistant AC Receptacle
- E USB-A & USB-C (20W)
- S USB-C (25W High Speed Charging Port)
- R Switched AC (Rocker Switch)

LISTED