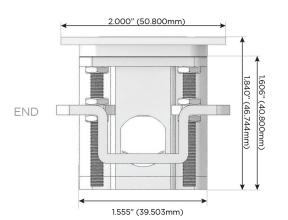

immer Switch**

#### Plug:

Supplied with Low Profile Flat 45° Angle 120 VAC

Optional Standard Straight 120 VAC Plug

Optional Straight 120 VAC Pass-through Plug

- CLEAN, COMPACT DESIGN
- **STREAMLINED**
- LOW PROFILE
- SIDE-EXITING CORDS
- **PLUG & PLAY**
- 6' AC CORD & PLUG (FLAT PLUG STANDARD)
- **CUSTOMIZABLE CONFIGURATIONS AND FINISHES**
- **UL LISTED FOR MOUNTING IN FURNITURE**
- 15A





#### AC POWER & DATA CONNECTIVITY SOLUTION

M-POWER-5TW-AESAR-BATP

# Distributed by



Mormax Company, Inc.
8 Westchester Plaza

Elmsford, NY 10523

<u>&</u>

914-699-0101

 $\searrow$ 

sales@mormax.com

mormax.com

TOP

Specs:

# **Modules/Ports:**

- A Tamper Resistant AC Receptacle
- E USB-A & USB-C (20W)
- S USB-C (25W High Speed Charging Port)
- R Switched AC (Rocker Switch)







LISTED