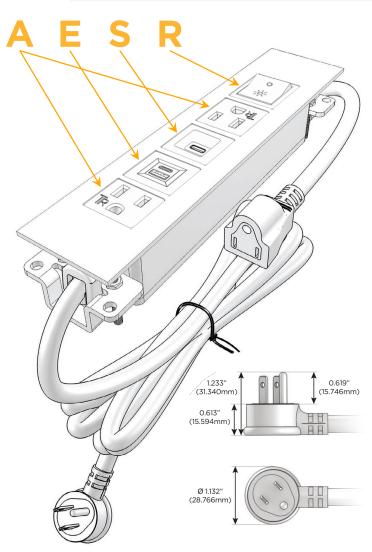

#### Plug:

Supplied with Low Profile Flat 45° Angle 120 VAC

Optional Standard Straight 120 VAC Plug

Optional Straight 120 VAC Pass-through Plug

- CLEAN, COMPACT DESIGN
- **STREAMLINED**
- LOW PROFILE
- SIDE-EXITING CORDS
- **PLUG & PLAY**
- 6' AC CORD & PLUG (FLAT PLUG STANDARD)
- **CUSTOMIZABLE CONFIGURATIONS AND FINISHES**
- **UL LISTED FOR MOUNTING IN FURNITURE**
- 15A

# **Modules/Ports:**

- A Tamper Resistant AC Receptacle
- E USB-A & USB-C (20W)
- S USB-C (25W High Speed Charging Port)
- R Switched AC (Rocker Switch)

LISTED