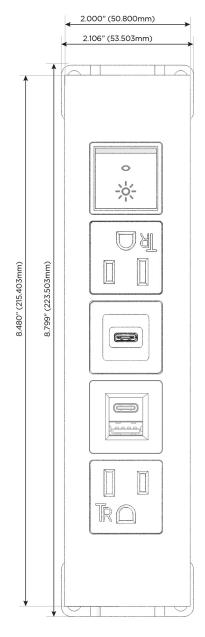

#### **Module/Port Options:**

- **Tamper Resistant AC Receptacle**
- USB-A & USB-C (20W)
- Double USB-A (Fast Charging Ports 18W)
- **HDMI**
- CAT 6
- 12 RJ 12
- X Switched AC
- 3-Way Switch (Low Voltage)
- V USB-C (45W High Speed Charging Port)
- USB-C (25W High Speed Charging Port)
- R Switched AC (Rocker Switch)
- D **Dimmer Switch**

# **Modules/Ports:**

- A Tamper Resistant AC Receptacle
- E USB-A & USB-C (20W)
- S USB-C (25W High Speed Charging Port)
- R Switched AC (Rocker Switch)

LISTED