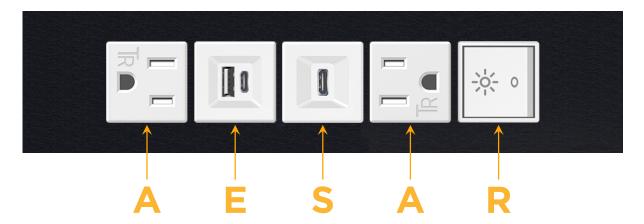

# **Modules/Ports:**

- A Tamper Resistant AC Receptacle
- E USB-A & USB-C (20W)
- S USB-C (25W High Speed Charging Port)
- R Switched AC (Rocker Switch)

LISTED