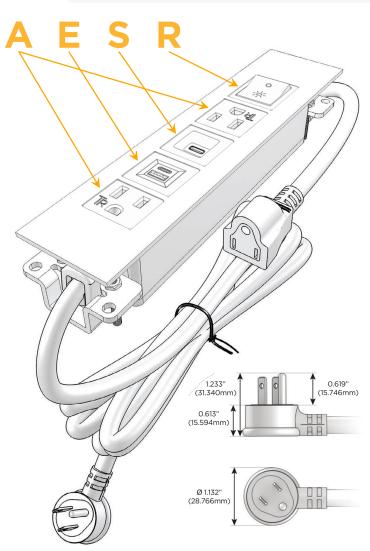

#### **Module/Port Options:**

- **Tamper Resistant AC Receptacle**
- USB-A & USB-C (20W)
- Double USB-A (Fast Charging Ports 18W)
- **HDMI**
- CAT 6
- 12 RJ 12
- X Switched AC
- 3-Way Switch (Low Voltage)
- V USB-C (45W High Speed Charging Port)
- USB-C (25W High Speed Charging Port)
- R Switched AC (Rocker Switch)
- D **Dimmer Switch**

## Plug:

Supplied with Low Profile Flat 45° Angle 120 VAC

Optional Standard Straight 120 VAC Plug

Optional Straight 120 VAC Pass-through Plug

- CLEAN, COMPACT DESIGN
- **STREAMLINED**
- LOW PROFILE
- SIDE-EXITING CORDS
- **PLUG & PLAY**
- 6' AC CORD & PLUG (FLAT PLUG STANDARD)
- **CUSTOMIZABLE CONFIGURATIONS AND FINISHES**
- **UL LISTED FOR MOUNTING IN FURNITURE**
- 15A

# **Modules/Ports:**

- A Tamper Resistant AC Receptacle
- E USB-A & USB-C (20W)
- S USB-C (25W High Speed Charging Port)
- R Switched AC (Rocker Switch)

LISTED