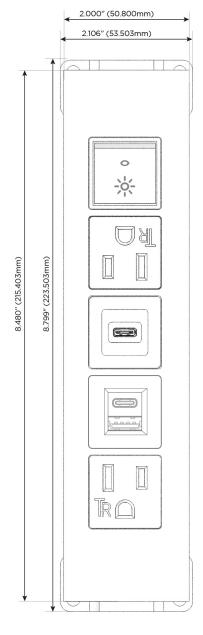

#### AC POWER & DATA CONNECTIVITY SOLUTION

M-POWER-5TW-AESAR-APATP

Specs:

# **Modules/Ports:**

- A Tamper Resistant AC Receptacle
- E USB-A & USB-C (20W)
- S USB-C (25W High Speed Charging Port)
- R Switched AC (Rocker Switch)

LISTED