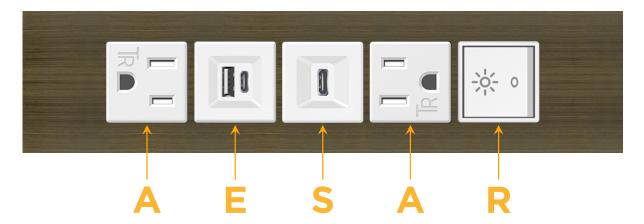

# **Module/Port Options:**

- A Tamper Resistant AC Receptacle
- E USB-A & USB-C (20W)
- M Double USB-A (Fast Charging Ports 18W)
- H HDMI
- 6 CAT 6
- 12 RJ 12
- X Switched AC
- Y 3-Way Switch (Low Voltage)
- V USB-C (45W High Speed Charging Port)
- S USB-C (25W High Speed Charging Port)
- R Switched AC (Rocker Switch)
- **D** Dimmer Switch

# **Modules/Ports:**

- A Tamper Resistant AC Receptacle
- E USB-A & USB-C (20W)
- S USB-C (25W High Speed Charging Port)
- R Switched AC (Rocker Switch)

LISTED