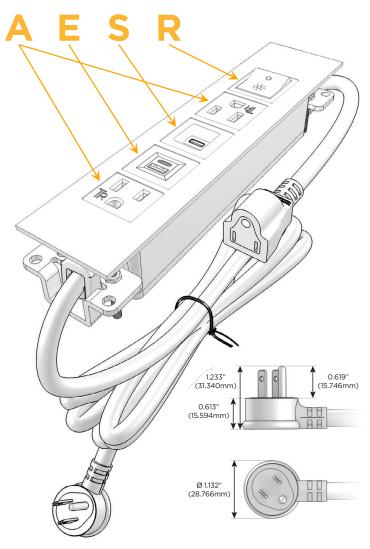

#### Plug:

Supplied with Low Profile Flat 45° Angle 120 VAC Plug

Optional Standard Straight 120 VAC Plug

Optional Straight 120 VAC Pass-through Plug

- CLEAN, COMPACT DESIGN
- STREAMLINED
- LOW PROFILE
- SIDE-EXITING CORDS
- PLUG & PLAY
- 6' AC CORD & PLUG (FLAT PLUG STANDARD)
- CUSTOMIZABLE CONFIGURATIONS AND FINISHES
- UL LISTED FOR MOUNTING IN FURNITURE
- 15A

# **Modules/Ports:**

- A Tamper Resistant AC Receptacle
- E USB-A & USB-C (20W)
- S USB-C (25W High Speed Charging Port)
- R Switched AC (Rocker Switch)

LISTED