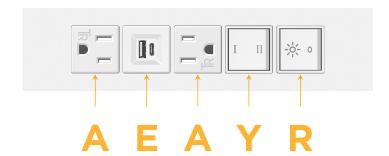

### **Module/Port Options:**

- **Tamper Resistant AC Receptacle**
- USB-A & USB-C (20W)
- Double USB-A (Fast Charging Ports 18W)
- HDMI
- CAT 6 6
- 12 RJ 12
- X Switched AC
- 3-Way Switch (Low Voltage)
- V USB-C (45W High Speed Charging Port)
- S USB-C (25W High Speed Charging Port)
- R Switched AC (Rocker Switch)
- D **Dimmer Switch**