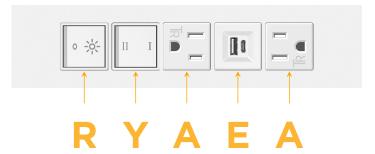

### **Module/Port Options:**

- **Tamper Resistant AC Receptacle**
- USB-A & USB-C (20W)
- Double USB-A (Fast Charging Ports 18W)
- HDMI
- CAT 6 6
- 12 RJ 12
- X Switched AC
- 3-Way Switch (Low Voltage)
- V USB-C (45W High Speed Charging Port)
- S USB-C (25W High Speed Charging Port)
- R Switched AC (Rocker Switch)
- D **Dimmer Switch**