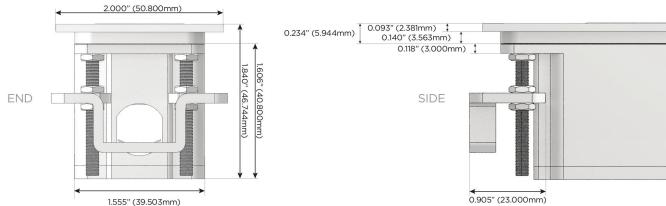

lied with Low Profile Flat 45° Angle 120 VAC

Optional Standard Straight 120 VAC Plug

Optional Straight 120 VAC Pass-through Plug

- CLEAN, COMPACT DESIGN
- **STREAMLINED**
- LOW PROFILE
- SIDE-EXITING CORDS
- **PLUG & PLAY**
- 6' AC CORD & PLUG (FLAT PLUG STANDARD)
- **CUSTOMIZABLE CONFIGURATIONS AND FINISHES**
- **UL LISTED FOR MOUNTING IN FURNITURE**
- 15A

UL LISTED AND APPROVED FOR USE ONLY WITH METRO LIGHT & POWER'S UL LISTED LEDS & CLASS 2 UL LISTED LED DRIVERS





#### AC POWER & DATA CONNECTIVITY SOLUTION

M-POWER-5TW-AEAYR-WTP(2)

# Distributed by

MORMAX

Mormax Company, Inc.

914-699-0101

sales@mormax.com mormax.com

8 Westchester Plaza Elmsford, NY 10523

Specs: Modules/Ports: Tamper Resistant AC Receptacle

3-Way Switch

Switched AC (Rocker Switch)

USB-A & USB-C (20W)