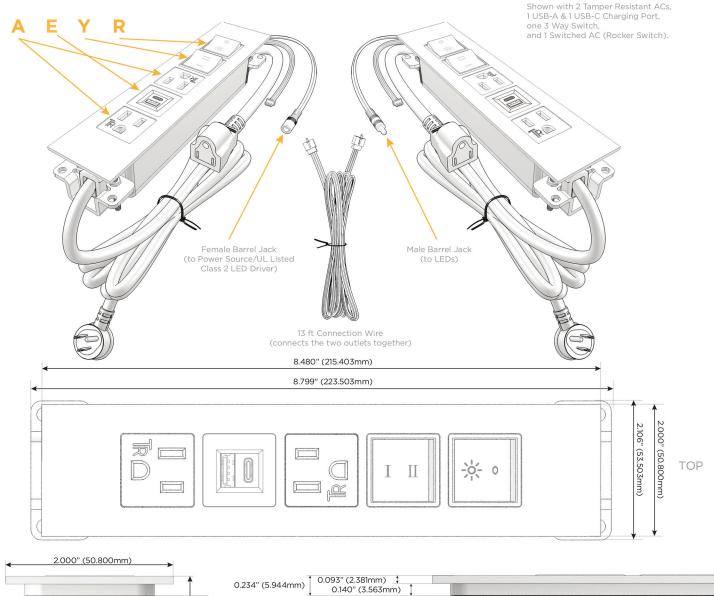

## Plug:

Supplied with Low Profile Flat 45° Angle 120 VAC

Optional Standard Straight 120 VAC Plug

Optional Straight 120 VAC Pass-through Plug

- CLEAN, COMPACT DESIGN
- **STREAMLINED**
- LOW PROFILE
- SIDE-EXITING CORDS
- **PLUG & PLAY**
- 6' AC CORD & PLUG (FLAT PLUG STANDARD)
- **CUSTOMIZABLE CONFIGURATIONS AND FINISHES**
- **UL LISTED FOR MOUNTING IN FURNITURE**
- 15A

UL LISTED AND APPROVED FOR USE ONLY WITH METRO LIGHT & POWER'S UL LISTED LEDS & CLASS 2 UL LISTED LED DRIVERS