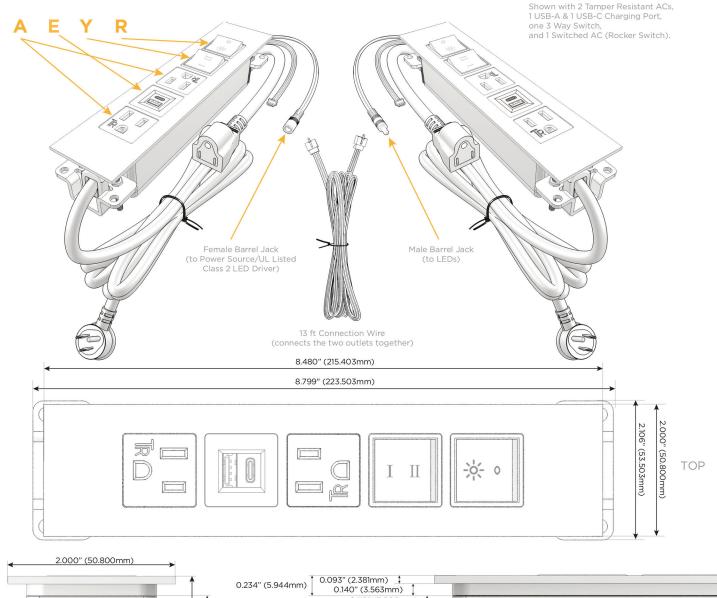

## **Module/Port Options:**

- **Tamper Resistant AC Receptacle**
- USB-A & USB-C (20W)
- Double USB-A (Fast Charging Ports 18W)
- HDMI
- CAT 6 6
- 12 RJ 12
- X Switched AC
- 3-Way Switch (Low Voltage)
- V USB-C (45W High Speed Charging Port)
- S USB-C (25W High Speed Charging Port)
- R Switched AC (Rocker Switch)
- D **Dimmer Switch**

## Plug:

Supplied with Low Profile Flat 45° Angle 120 VAC

Optional Standard Straight 120 VAC Plug

Optional Straight 120 VAC Pass-through Plug

- CLEAN, COMPACT DESIGN
- **STREAMLINED**
- LOW PROFILE
- SIDE-EXITING CORDS
- **PLUG & PLAY**
- 6' AC CORD & PLUG (FLAT PLUG STANDARD)
- **CUSTOMIZABLE CONFIGURATIONS AND FINISHES**
- **UL LISTED FOR MOUNTING IN FURNITURE**
- 15A

UL LISTED AND APPROVED FOR USE ONLY WITH METRO LIGHT & POWER'S UL LISTED LEDS & CLASS 2 UL LISTED LED DRIVERS

Specs:

## Modules/Ports:

- A Tamper Resistant AC Receptacle
- E USB-A & USB-C (20W)
- Y 3-Way Switch
- R Switched AC (Rocker Switch)