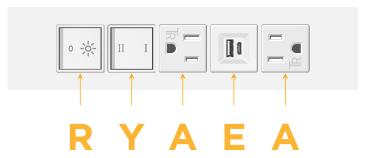

## **Module/Port Options:**

- **Tamper Resistant AC Receptacle**
- USB-A & USB-C (20W)
- Double USB-A (Fast Charging Ports 18W)
- HDMI
- CAT 6 6
- 12 RJ 12
- X Switched AC
- 3-Way Switch (Low Voltage)
- V USB-C (45W High Speed Charging Port)
- S USB-C (25W High Speed Charging Port)
- R Switched AC (Rocker Switch)
- D **Dimmer Switch**

## Modules/Ports:

- A Tamper Resistant AC Receptacle
- E USB-A & USB-C (20W)
- Y 3-Way Switch
- R Switched AC (Rocker Switch)