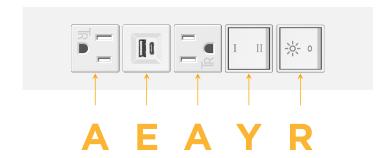

## **Module/Port Options:**

- **Tamper Resistant AC Receptacle**
- USB-A & USB-C (20W)
- Double USB-A (Fast Charging Ports 18W)
- HDMI
- CAT 6 6
- 12 RJ 12
- X Switched AC
- 3-Way Switch (Low Voltage)
- V USB-C (45W High Speed Charging Port)
- S USB-C (25W High Speed Charging Port)
- R Switched AC (Rocker Switch)
- D **Dimmer Switch**

## Modules/Ports:

- A Tamper Resistant AC Receptacle
- E USB-A & USB-C (20W)
- Y 3-Way Switch
- R Switched AC (Rocker Switch)