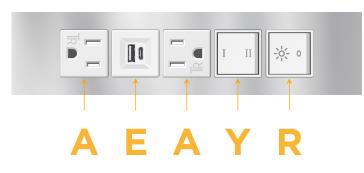

## Module/Port Options:

- A Tamper Resistant AC Receptacle
- E USB-A & USB-C (20W)
- M Double USB-A (Fast Charging Ports 18W)
- H HDMI
- 6 CAT 6
- 12 RJ 12
- X Switched AC
- Y 3-Way Switch (Low Voltage)
- V USB-C (45W High Speed Charging Port)
- S USB-C (25W High Speed Charging Port)
- R Switched AC (Rocker Switch)
- D Dimmer Switch