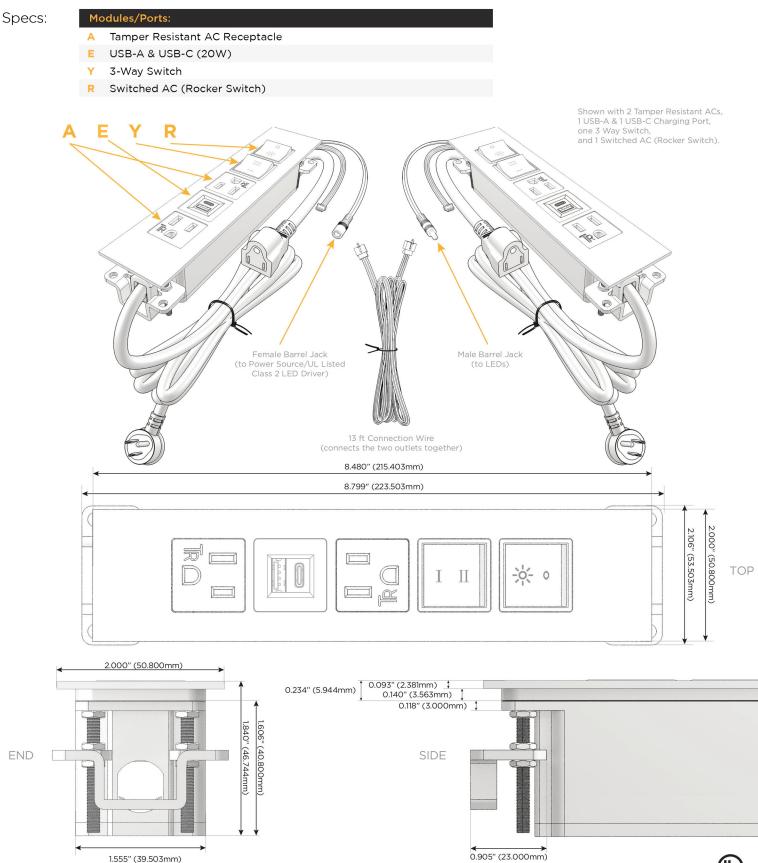

## Module/Port Options:

- A Tamper Resistant AC Receptacle
- E USB-A & USB-C (20W)
- M Double USB-A (Fast Charging Ports 18W)
- H HDMI
- 6 CAT 6
- 12 RJ 12
- X Switched AC
- Y 3-Way Switch (Low Voltage)
- V USB-C (45W High Speed Charging Port)
- S USB-C (25W High Speed Charging Port)
- R Switched AC (Rocker Switch)
- D Dimmer Switch

#### Plug:

Supplied with Low Profile Flat 45° Angle 120 VAC Plug

Optional Standard Straight 120 VAC Plug

Optional Straight 120 VAC Pass-through Plug

- CLEAN, COMPACT DESIGN
- STREAMLINED
- LOW PROFILE
- SIDE-EXITING CORDS
- PLUG & PLAY
- 6' AC CORD & PLUG (FLAT PLUG STANDARD)
- CUSTOMIZABLE CONFIGURATIONS AND FINISHES
- UL LISTED FOR MOUNTING IN FURNITURE
- 15A

/ UL LISTED AND APPROVED FOR USE ONLY WITH METRO LIGHT & POWER'S UL LISTED LEDS & CLASS 2 UL LISTED LED DRIVERS