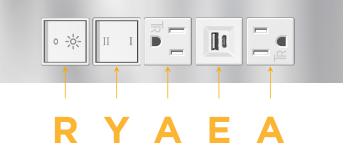

## Module/Port Options:

- A Tamper Resistant AC Receptacle
- E USB-A & USB-C (20W)
- M Double USB-A (Fast Charging Ports 18W)
- H HDMI
- 6 CAT 6
- 12 RJ 12
- X Switched AC
- Y 3-Way Switch (Low Voltage)
- V USB-C (45W High Speed Charging Port)
- S USB-C (25W High Speed Charging Port)
- R Switched AC (Rocker Switch)
- D Dimmer Switch