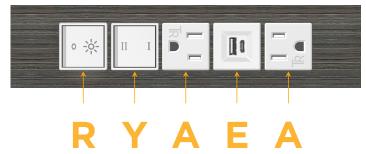

## **Module/Port Options:**

- Tamper Resistant AC Receptacle
- E USB-A & USB-C (20W)
- M Double USB-A (Fast Charging Ports 18W)
- H HDMI
- 6 CAT 6
- 12 RJ 12
- X Switched AC
- Y 3-Way Switch (Low Voltage)
- V USB-C (45W High Speed Charging Port)
- S USB-C (25W High Speed Charging Port)
- R Switched AC (Rocker Switch)
- Dimmer Switch

## Modules/Ports:

- Tamper Resistant AC Receptacle
- USB-A & USB-C (20W)
- 3-Way Switch
- Switched AC (Rocker Switch)