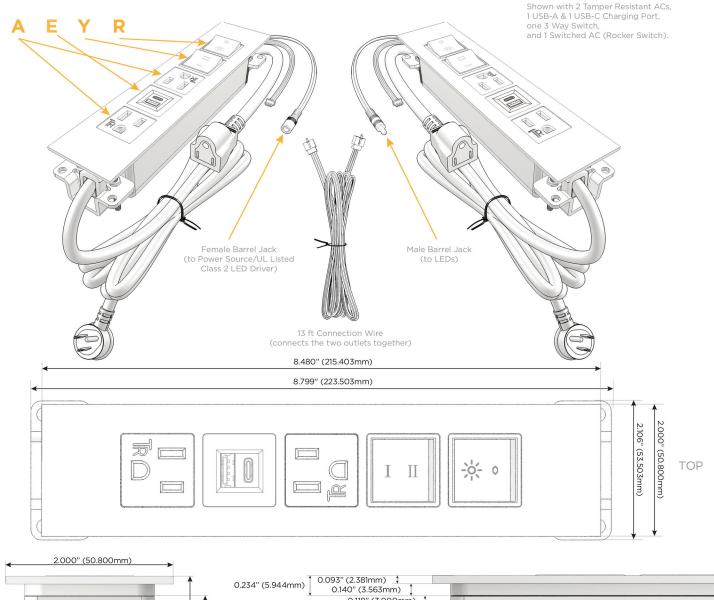

## **Module/Port Options:**

- Tamper Resistant AC Receptacle
- E USB-A & USB-C (20W)
- M Double USB-A (Fast Charging Ports 18W)
- H HDMI
- 6 CAT 6
- 12 RJ 12
- X Switched AC
- Y 3-Way Switch (Low Voltage)
- V USB-C (45W High Speed Charging Port)
- S USB-C (25W High Speed Charging Port)
- R Switched AC (Rocker Switch)
- Dimmer Switch

## Plug:

Supplied with Low Profile Flat 45 $^{\circ}$  Angle 120 VAC Plug

Optional Standard Straight 120 VAC Plug

Optional Straight 120 VAC Pass-through Plug

- · CLEAN, COMPACT DESIGN
- STREAMLINED
- LOW PROFILE
- SIDE-EXITING CORDS
- PLUG & PLAY
- 6' AC CORD & PLUG (FLAT PLUG STANDARD)
- CUSTOMIZABLE CONFIGURATIONS AND FINISHES
- UL LISTED FOR MOUNTING IN FURNITURE
- 15A

 $\Lambda$ 

UL LISTED AND APPROVED FOR USE ONLY WITH METRO LIGHT & POWER'S UL LISTED LEDS & CLASS 2 UL LISTED LED DRIVERS

Specs:

## Modules/Ports:

- Tamper Resistant AC Receptacle
- USB-A & USB-C (20W)
- 3-Way Switch
- Switched AC (Rocker Switch)