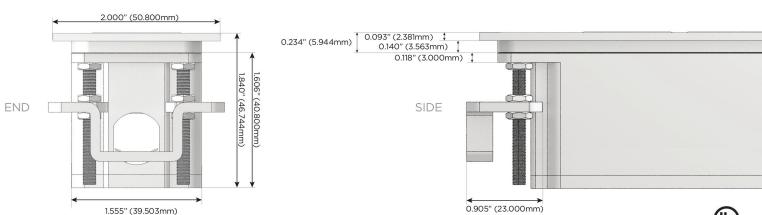

## Plug:

Supplied with Low Profile Flat 45 $^{\circ}$  Angle 120 VAC Plug

Optional Standard Straight 120 VAC Plug

Optional Straight 120 VAC Pass-through Plug

- · CLEAN, COMPACT DESIGN
- STREAMLINED
- LOW PROFILE
- SIDE-EXITING CORDS
- PLUG & PLAY
- 6' AC CORD & PLUG (FLAT PLUG STANDARD)
- CUSTOMIZABLE CONFIGURATIONS AND FINISHES
- UL LISTED FOR MOUNTING IN FURNITURE
- 15A