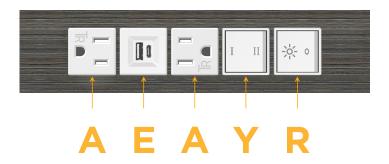

## **Module/Port Options:**

- Tamper Resistant AC Receptacle
- E USB-A & USB-C (20W)
- M Double USB-A (Fast Charging Ports 18W)
- H HDMI
- 6 CAT 6
- 12 RJ 12
- X Switched AC
- Y 3-Way Switch (Low Voltage)
- V USB-C (45W High Speed Charging Port)
- S USB-C (25W High Speed Charging Port)
- R Switched AC (Rocker Switch)
- Dimmer Switch

## Modules/Ports:

- Tamper Resistant AC Receptacle
- USB-A & USB-C (20W)
- 3-Way Switch
- Switched AC (Rocker Switch)