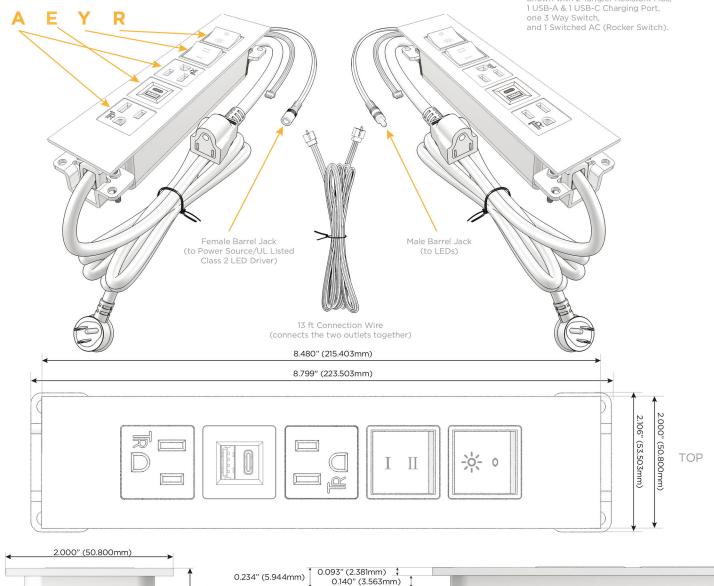

# Distributed by

Mormax Company, Inc. 8 Westchester Plaza

Elmsford, NY 10523

Shown with 2 Tamper Resistant ACs,

914-699-0101

sales@mormax.com
mormax.com

## Modules/Ports:

- A Tamper Resistant AC Receptacle
- E USB-A & USB-C (20W)
- Y 3-Way Switch
- R Switched AC (Rocker Switch)