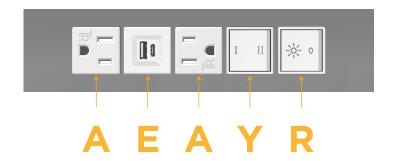

## **Module/Port Options:**

- **Tamper Resistant AC Receptacle**
- USB-A & USB-C (20W)
- Double USB-A (Fast Charging Ports 18W)
- HDMI
- CAT 6 6
- 12 RJ 12
- X Switched AC
- 3-Way Switch (Low Voltage)
- USB-C (45W High Speed Charging Port)
- USB-C (25W High Speed Charging Port)
- R Switched AC (Rocker Switch)
- D **Dimmer Switch**

## Modules/Ports:

- A Tamper Resistant AC Receptacle
- E USB-A & USB-C (20W)
- Y 3-Way Switch
- R Switched AC (Rocker Switch)