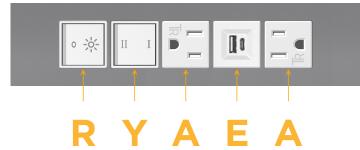

## **Module/Port Options:**

- **Tamper Resistant AC Receptacle**
- USB-A & USB-C (20W)
- Double USB-A (Fast Charging Ports 18W)
- HDMI
- CAT 6 6
- 12 RJ 12
- X Switched AC
- 3-Way Switch (Low Voltage)
- USB-C (45W High Speed Charging Port)
- USB-C (25W High Speed Charging Port)
- R Switched AC (Rocker Switch)
- D **Dimmer Switch**

## Modules/Ports:

- A Tamper Resistant AC Receptacle
- E USB-A & USB-C (20W)
- Y 3-Way Switch
- R Switched AC (Rocker Switch)