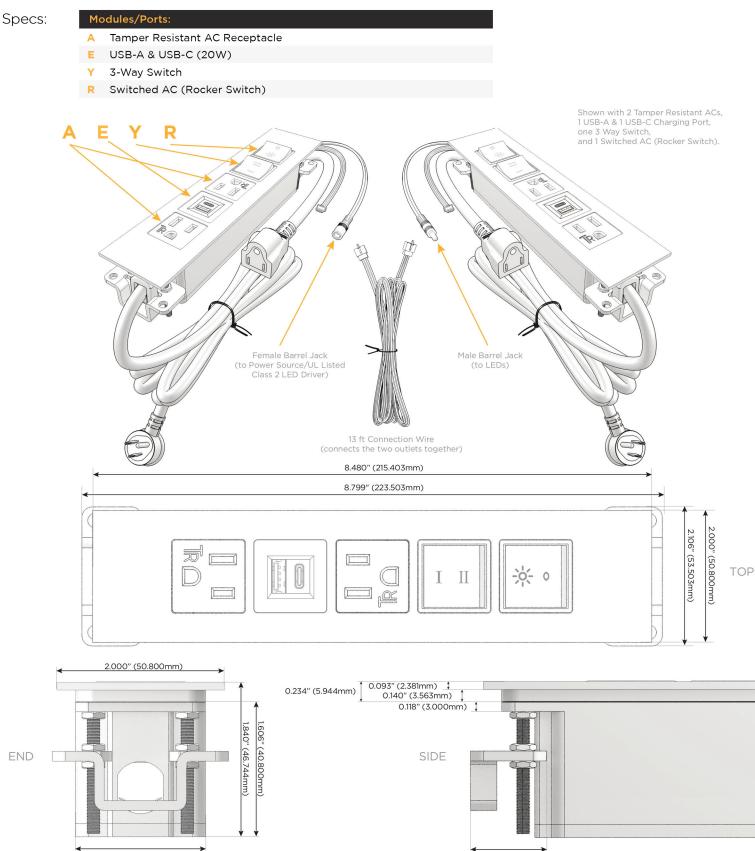

## Trim Plate Finish: **COPPER (ABS)** Custom Finishes Available M-POWER-5TW-AEAYR-CUATP(2) Features: **Module/Port Options:** CLEAN, COMPACT DESIGN Α **Tamper Resistant AC Receptacle** STREAMLINED USB-A & USB-C (20W) E LOW PROFILE Double USB-A (Fast Charging Ports - 18W) M SIDE-EXITING CORDS н HDMI **PLUG & PLAY** CAT 6 6 12 RJ 12 6' AC CORD & PLUG (FLAT PLUG STANDARD) X Switched AC CUSTOMIZABLE CONFIGURATIONS AND FINISHES 3-Way Switch (Low Voltage) Y **UL LISTED FOR MOUNTING IN FURNITURE** USB-C (45W High Speed Charging Port) V 15A USB-C (25W High Speed Charging Port) S R Switched AC (Rocker Switch) D **Dimmer Switch** Plug: Supplied with Low Profile Flat 45° Angle 120 VAC Plug **Optional Standard Straight 120 VAC Plug Optional Straight 120 VAC Pass-through Plug**