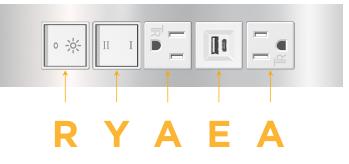

## **Module/Port Options:**

- Α **Tamper Resistant AC Receptacle**
- USB-A & USB-C (20W) E
- Double USB-A (Fast Charging Ports 18W) M
- н HDMI
- CAT 6 6
- 12 RJ 12
- X Switched AC
- 3-Way Switch (Low Voltage) Y
- USB-C (45W High Speed Charging Port) V
- USB-C (25W High Speed Charging Port) S
- R Switched AC (Rocker Switch)
- D **Dimmer Switch**