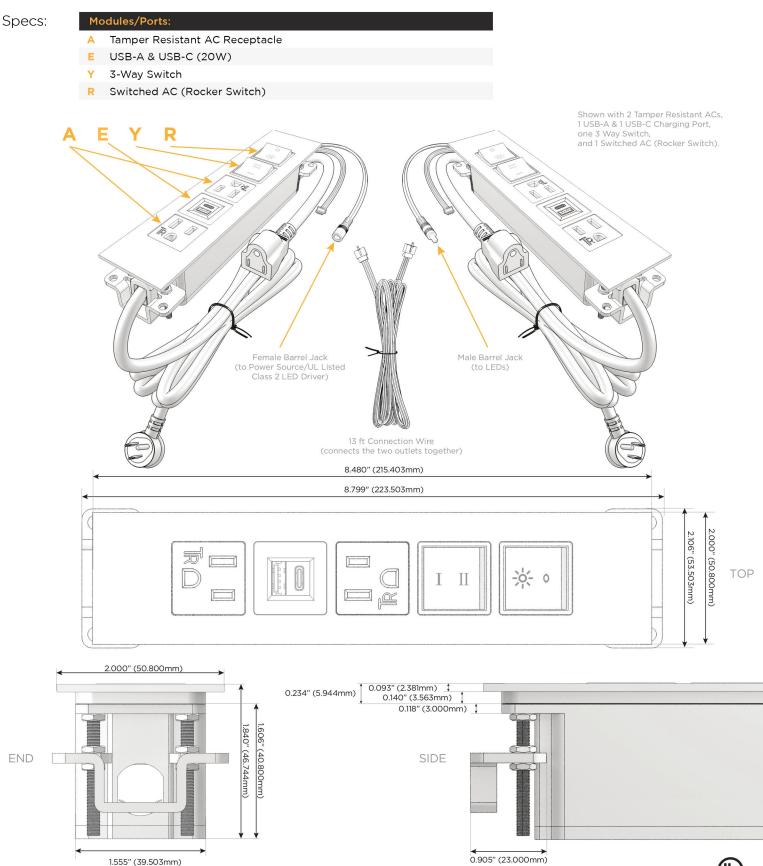

## **Module/Port Options:**

- Α **Tamper Resistant AC Receptacle**
- USB-A & USB-C (20W) E
- Double USB-A (Fast Charging Ports 18W) M
- н HDMI
- CAT 6 6
- 12 RJ 12
- X Switched AC
- 3-Way Switch (Low Voltage) Y
- USB-C (45W High Speed Charging Port) V
- USB-C (25W High Speed Charging Port) S
- R Switched AC (Rocker Switch)
- D **Dimmer Switch**

### Plug:

Supplied with Low Profile Flat 45° Angle 120 VAC Plug

**Optional Standard Straight 120 VAC Plug** 

**Optional Straight 120 VAC Pass-through Plug** 

- CLEAN, COMPACT DESIGN
- STREAMLINED
- LOW PROFILE
- SIDE-EXITING CORDS
- **PLUG & PLAY**
- 6' AC CORD & PLUG (FLAT PLUG STANDARD)
- CUSTOMIZABLE CONFIGURATIONS AND FINISHES
- **UL LISTED FOR MOUNTING IN FURNITURE**
- 15A

UL LISTED AND APPROVED FOR USE ONLY WITH METRO LIGHT & POWER'S UL LISTED LEDS & CLASS 2 UL LISTED LED DRIVERS