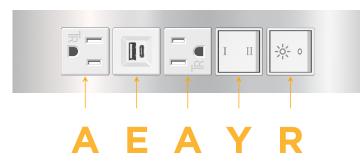

## **Module/Port Options:**

- Α **Tamper Resistant AC Receptacle**
- USB-A & USB-C (20W) E
- Double USB-A (Fast Charging Ports 18W) M
- н HDMI
- CAT 6 6
- 12 RJ 12
- X Switched AC
- 3-Way Switch (Low Voltage) Y
- USB-C (45W High Speed Charging Port) V
- USB-C (25W High Speed Charging Port) S
- R Switched AC (Rocker Switch)
- D **Dimmer Switch**