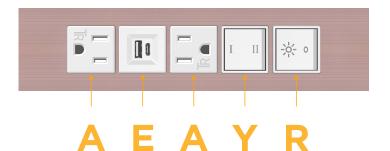

## **Module/Port Options:**

- **Tamper Resistant AC Receptacle**
- USB-A & USB-C (20W)
- Double USB-A (Fast Charging Ports 18W)
- HDMI
- CAT 6 6
- 12 RJ 12
- X Switched AC
- 3-Way Switch (Low Voltage)
- USB-C (45W High Speed Charging Port)
- USB-C (25W High Speed Charging Port)
- R Switched AC (Rocker Switch)
- D **Dimmer Switch**

# Modules/Ports:

- A Tamper Resistant AC Receptacle
- E USB-A & USB-C (20W)
- Y 3-Way Switch
- R Switched AC (Rocker Switch)