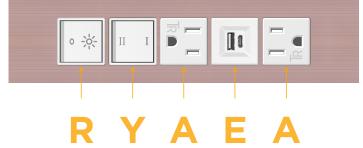

## **Module/Port Options:**

- **Tamper Resistant AC Receptacle**
- USB-A & USB-C (20W)
- Double USB-A (Fast Charging Ports 18W)
- HDMI
- CAT 6 6
- 12 RJ 12
- X Switched AC
- 3-Way Switch (Low Voltage)
- USB-C (45W High Speed Charging Port)
- USB-C (25W High Speed Charging Port)
- R Switched AC (Rocker Switch)
- D **Dimmer Switch**

# Modules/Ports:

- A Tamper Resistant AC Receptacle
- E USB-A & USB-C (20W)
- Y 3-Way Switch
- R Switched AC (Rocker Switch)