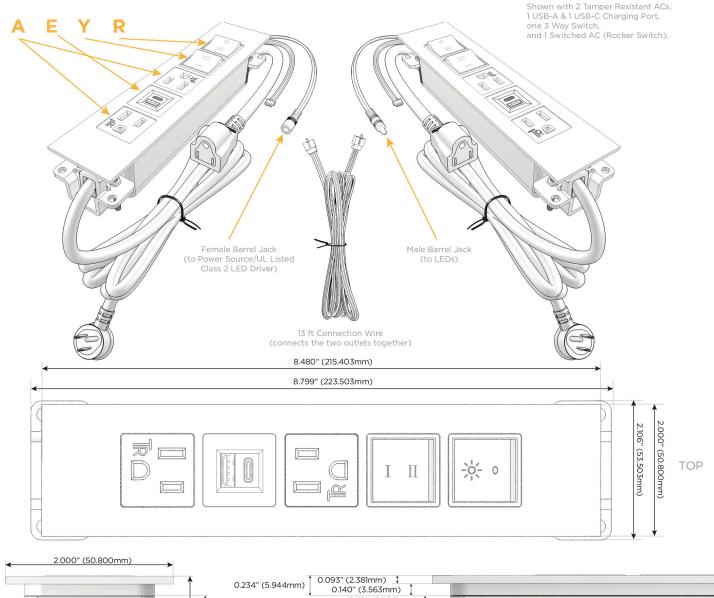

## **Module/Port Options:**

- **Tamper Resistant AC Receptacle**
- USB-A & USB-C (20W)
- Double USB-A (Fast Charging Ports 18W)
- HDMI
- CAT 6 6
- 12 RJ 12
- X Switched AC
- 3-Way Switch (Low Voltage)
- USB-C (45W High Speed Charging Port)
- USB-C (25W High Speed Charging Port)
- R Switched AC (Rocker Switch)
- D **Dimmer Switch**

## Plug:

Supplied with Low Profile Flat 45° Angle 120 VAC

Optional Standard Straight 120 VAC Plug

Optional Straight 120 VAC Pass-through Plug

- CLEAN, COMPACT DESIGN
- **STREAMLINED**
- LOW PROFILE
- SIDE-EXITING CORDS
- **PLUG & PLAY**
- 6' AC CORD & PLUG (FLAT PLUG STANDARD)
- **CUSTOMIZABLE CONFIGURATIONS AND FINISHES**
- UL LISTED FOR MOUNTING IN FURNITURE
- 15A

UL LISTED AND APPROVED FOR USE ONLY WITH METRO LIGHT & POWER'S UL LISTED LEDS & CLASS 2 UL LISTED LED DRIVERS

Specs:

# Modules/Ports:

- A Tamper Resistant AC Receptacle
- E USB-A & USB-C (20W)
- Y 3-Way Switch
- R Switched AC (Rocker Switch)