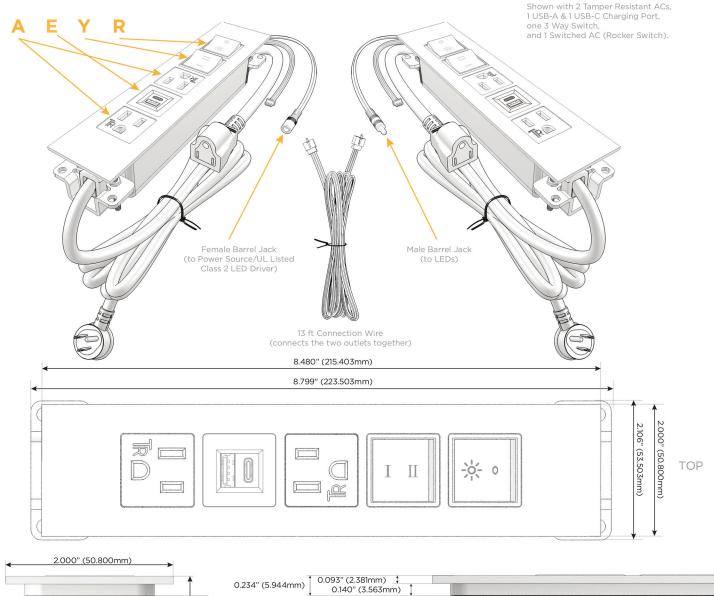

## **Module/Port Options:**

- **Tamper Resistant AC Receptacle**
- USB-A & USB-C (20W)
- Double USB-A (Fast Charging Ports 18W)
- HDMI
- CAT 6 6
- 12 RJ 12
- X Switched AC
- 3-Way Switch (Low Voltage)
- USB-C (45W High Speed Charging Port)
- USB-C (25W High Speed Charging Port)
- R Switched AC (Rocker Switch)
- D **Dimmer Switch**

## Plug:

Supplied with Low Profile Flat 45° Angle 120 VAC

Optional Standard Straight 120 VAC Plug

Optional Straight 120 VAC Pass-through Plug

- CLEAN, COMPACT DESIGN
- **STREAMLINED**
- LOW PROFILE
- SIDE-EXITING CORDS
- **PLUG & PLAY**
- 6' AC CORD & PLUG (FLAT PLUG STANDARD)
- **CUSTOMIZABLE CONFIGURATIONS AND FINISHES**
- UL LISTED FOR MOUNTING IN FURNITURE
- 15A

UL LISTED AND APPROVED FOR USE ONLY WITH METRO LIGHT & POWER'S UL LISTED LEDS & CLASS 2 UL LISTED LED DRIVERS

Specs:

## Modules/Ports:

- Tamper Resistant AC Receptacle
- USB-A & USB-C (20W)
- 3-Way Switch
- Switched AC (Rocker Switch)