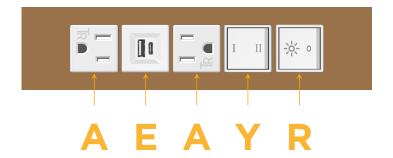

## **Module/Port Options:**

- **Tamper Resistant AC Receptacle**
- USB-A & USB-C (20W)
- Double USB-A (Fast Charging Ports 18W)
- HDMI
- CAT 6 6
- 12 RJ 12
- X Switched AC
- 3-Way Switch (Low Voltage)
- USB-C (45W High Speed Charging Port)
- USB-C (25W High Speed Charging Port)
- R Switched AC (Rocker Switch)
- D **Dimmer Switch**

## Modules/Ports:

- Tamper Resistant AC Receptacle
- USB-A & USB-C (20W)
- 3-Way Switch
- Switched AC (Rocker Switch)