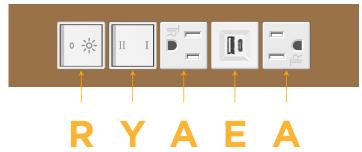

## **Module/Port Options:**

- **Tamper Resistant AC Receptacle**
- USB-A & USB-C (20W)
- Double USB-A (Fast Charging Ports 18W)
- HDMI
- CAT 6 6
- 12 RJ 12
- X Switched AC
- 3-Way Switch (Low Voltage)
- USB-C (45W High Speed Charging Port)
- USB-C (25W High Speed Charging Port)
- R Switched AC (Rocker Switch)
- D **Dimmer Switch**

## Modules/Ports:

- Tamper Resistant AC Receptacle
- USB-A & USB-C (20W)
- 3-Way Switch
- Switched AC (Rocker Switch)