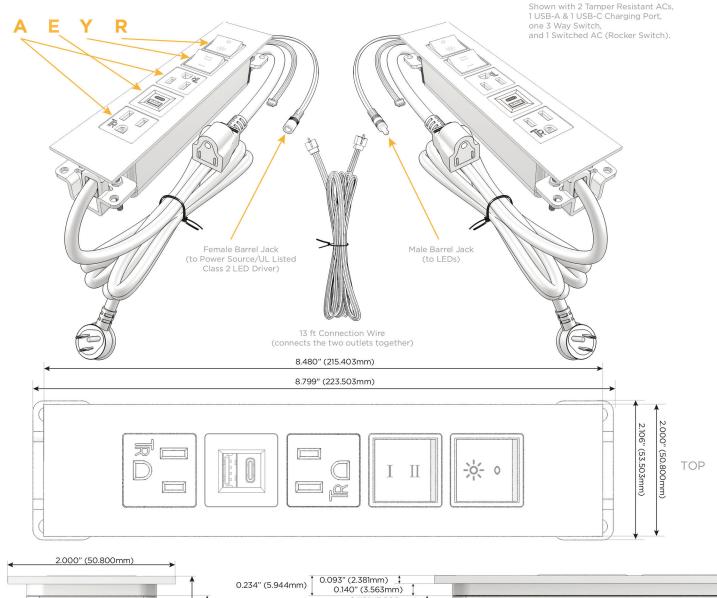

## **Module/Port Options:**

- **Tamper Resistant AC Receptacle**
- USB-A & USB-C (20W)
- Double USB-A (Fast Charging Ports 18W)
- HDMI
- CAT 6 6
- 12 RJ 12
- X Switched AC
- 3-Way Switch (Low Voltage)
- USB-C (45W High Speed Charging Port)
- USB-C (25W High Speed Charging Port)
- R Switched AC (Rocker Switch)
- D **Dimmer Switch**

## Plug:

Supplied with Low Profile Flat 45° Angle 120 VAC

Optional Standard Straight 120 VAC Plug

Optional Straight 120 VAC Pass-through Plug

- CLEAN, COMPACT DESIGN
- **STREAMLINED**
- LOW PROFILE
- SIDE-EXITING CORDS
- **PLUG & PLAY**
- 6' AC CORD & PLUG (FLAT PLUG STANDARD)
- **CUSTOMIZABLE CONFIGURATIONS AND FINISHES**
- **UL LISTED FOR MOUNTING IN FURNITURE**
- 15A

UL LISTED AND APPROVED FOR USE ONLY WITH METRO LIGHT & POWER'S UL LISTED LEDS & CLASS 2 UL LISTED LED DRIVERS

Specs:

# Modules/Ports:

- Tamper Resistant AC Receptacle
- USB-A & USB-C (20W)
- 3-Way Switch
- Switched AC (Rocker Switch)