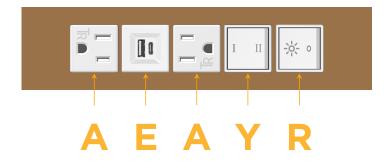

## **Module/Port Options:**

- **Tamper Resistant AC Receptacle**
- USB-A & USB-C (20W)
- Double USB-A (Fast Charging Ports 18W)
- HDMI
- CAT 6 6
- 12 RJ 12
- X Switched AC
- 3-Way Switch (Low Voltage)
- USB-C (45W High Speed Charging Port)
- USB-C (25W High Speed Charging Port)
- R Switched AC (Rocker Switch)
- D **Dimmer Switch**

# Modules/Ports:

- Tamper Resistant AC Receptacle
- USB-A & USB-C (20W)
- 3-Way Switch
- Switched AC (Rocker Switch)