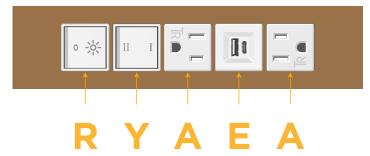

## **Module/Port Options:**

- **Tamper Resistant AC Receptacle**
- USB-A & USB-C (20W)
- Double USB-A (Fast Charging Ports 18W)
- HDMI
- CAT 6 6
- 12 RJ 12
- X Switched AC
- 3-Way Switch (Low Voltage)
- USB-C (45W High Speed Charging Port)
- USB-C (25W High Speed Charging Port)
- R Switched AC (Rocker Switch)
- D **Dimmer Switch**

# Modules/Ports:

- Tamper Resistant AC Receptacle
- USB-A & USB-C (20W)
- 3-Way Switch
- Switched AC (Rocker Switch)