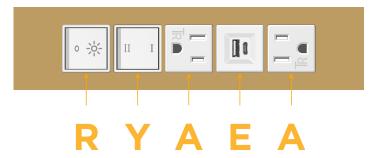

## **Module/Port Options:**

- **Tamper Resistant AC Receptacle**
- USB-A & USB-C (20W)
- Double USB-A (Fast Charging Ports 18W)
- HDMI
- CAT 6 6
- 12 RJ 12
- X Switched AC
- 3-Way Switch (Low Voltage)
- USB-C (45W High Speed Charging Port)
- USB-C (25W High Speed Charging Port)
- R Switched AC (Rocker Switch)
- D **Dimmer Switch**

# Modules/Ports:

- A Tamper Resistant AC Receptacle
- E USB-A & USB-C (20W)
- Y 3-Way Switch
- R Switched AC (Rocker Switch)