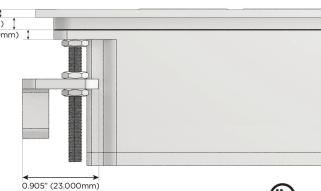

## Plug:

Supplied with Low Profile Flat 45° Angle 120 VAC

Optional Standard Straight 120 VAC Plug

Optional Straight 120 VAC Pass-through Plug

- CLEAN, COMPACT DESIGN
- **STREAMLINED**
- LOW PROFILE
- SIDE-EXITING CORDS
- **PLUG & PLAY**
- 6' AC CORD & PLUG (FLAT PLUG STANDARD)
- **CUSTOMIZABLE CONFIGURATIONS AND FINISHES**
- UL LISTED FOR MOUNTING IN FURNITURE
- 15A

UL LISTED AND APPROVED FOR USE ONLY WITH METRO LIGHT & POWER'S UL LISTED LEDS & CLASS 2 UL LISTED LED DRIVERS

Specs: