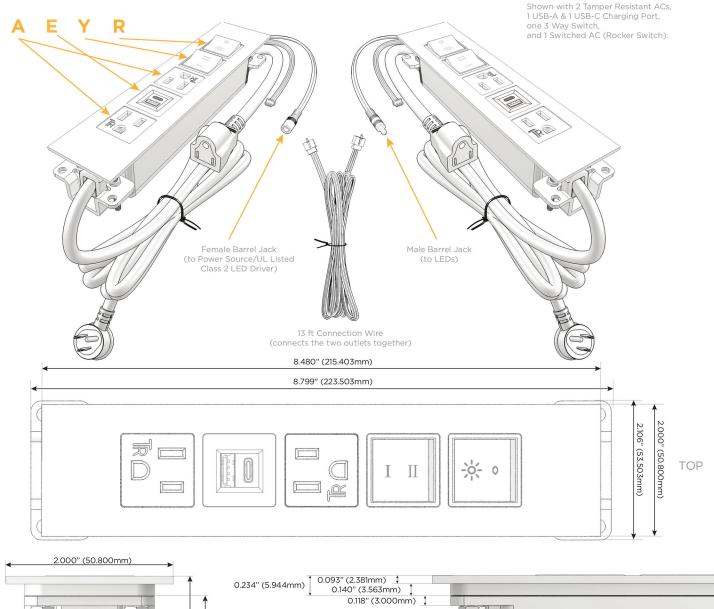

## **Module/Port Options:**

- **Tamper Resistant AC Receptacle**
- USB-A & USB-C (20W)
- Double USB-A (Fast Charging Ports 18W)
- HDMI
- CAT 6 6
- 12 RJ 12
- X Switched AC
- 3-Way Switch (Low Voltage)
- USB-C (45W High Speed Charging Port)
- USB-C (25W High Speed Charging Port)
- R Switched AC (Rocker Switch)
- D **Dimmer Switch**

## Plug:

Supplied with Low Profile Flat 45° Angle 120 VAC

Optional Standard Straight 120 VAC Plug

Optional Straight 120 VAC Pass-through Plug

- CLEAN, COMPACT DESIGN
- **STREAMLINED**
- LOW PROFILE
- SIDE-EXITING CORDS
- **PLUG & PLAY**
- 6' AC CORD & PLUG (FLAT PLUG STANDARD)
- **CUSTOMIZABLE CONFIGURATIONS AND FINISHES**
- UL LISTED FOR MOUNTING IN FURNITURE
- 15A

UL LISTED AND APPROVED FOR USE ONLY WITH METRO LIGHT & POWER'S UL LISTED LEDS & CLASS 2 UL LISTED LED DRIVERS

Specs:

# Modules/Ports:

- A Tamper Resistant AC Receptacle
- E USB-A & USB-C (20W)
- Y 3-Way Switch
- R Switched AC (Rocker Switch)