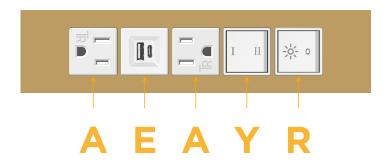

## **Module/Port Options:**

- **Tamper Resistant AC Receptacle**
- USB-A & USB-C (20W)
- Double USB-A (Fast Charging Ports 18W)
- HDMI
- CAT 6 6
- 12 RJ 12
- X Switched AC
- 3-Way Switch (Low Voltage)
- USB-C (45W High Speed Charging Port)
- USB-C (25W High Speed Charging Port)
- R Switched AC (Rocker Switch)
- D **Dimmer Switch**

# Modules/Ports:

- A Tamper Resistant AC Receptacle
- E USB-A & USB-C (20W)
- Y 3-Way Switch
- R Switched AC (Rocker Switch)